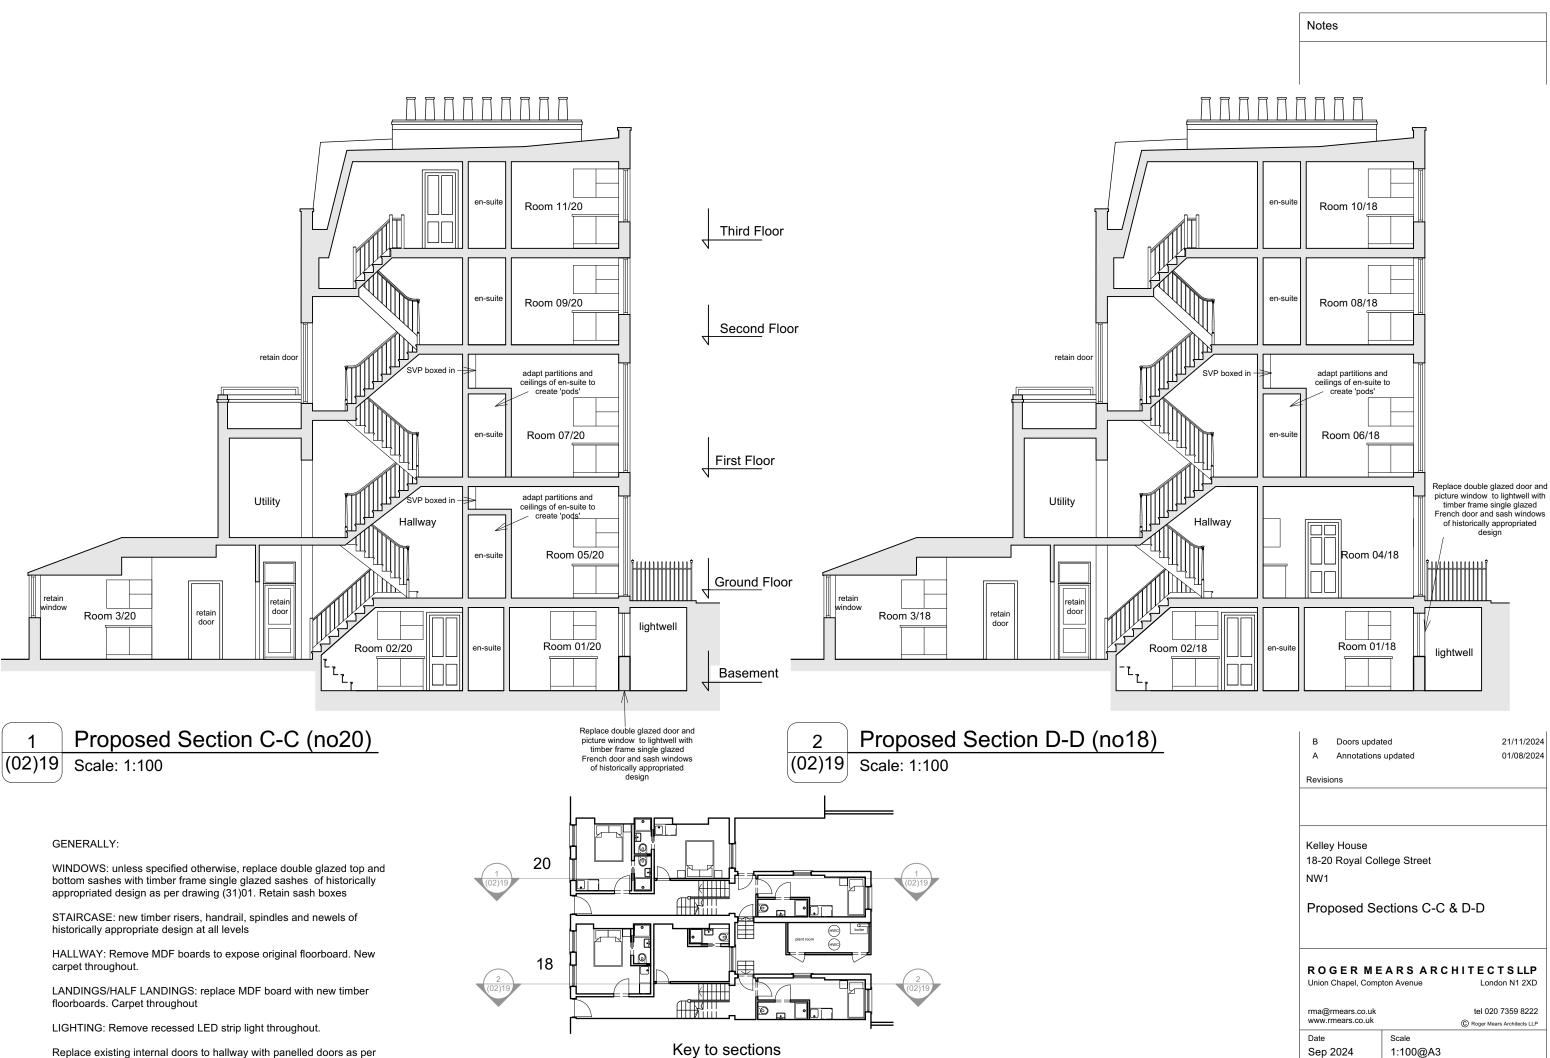

drawing (31)05. Finished doors to retain existing fire rating.

0 1 2 3 4 5 M

| В                                          | Doors updat | ed       | 21/2                         | 1/2024  |
|--------------------------------------------|-------------|----------|------------------------------|---------|
| А                                          | Annotations | updated  | 01/0                         | 08/2024 |
| Revisions                                  |             |          |                              |         |
|                                            |             |          |                              |         |
|                                            |             |          |                              |         |
| K-11                                       |             |          |                              |         |
| Kelley House                               |             |          |                              |         |
| 18-20 Royal College Street                 |             |          |                              |         |
| NW1                                        |             |          |                              |         |
| Proposed Sections C-C & D-D                |             |          |                              |         |
| ROGER MEARS ARCHITECTSLLP                  |             |          |                              |         |
| Union Chapel, Compton Avenue London N1 2XD |             |          |                              |         |
|                                            |             |          |                              |         |
| rma@rmears.co.uk                           |             |          | tel 020 7359 8222            |         |
| www.rmears.co.uk                           |             |          | C Roger Mears Architects LLP |         |
| Date                                       |             | Scale    |                              |         |
| Sep 2                                      | 2024        | 1:100@A3 |                              |         |
| Job No                                     |             | Dwg No.  |                              | Rev     |
| 224                                        | 5           |          | (02)19                       | В       |
|                                            |             |          |                              |         |