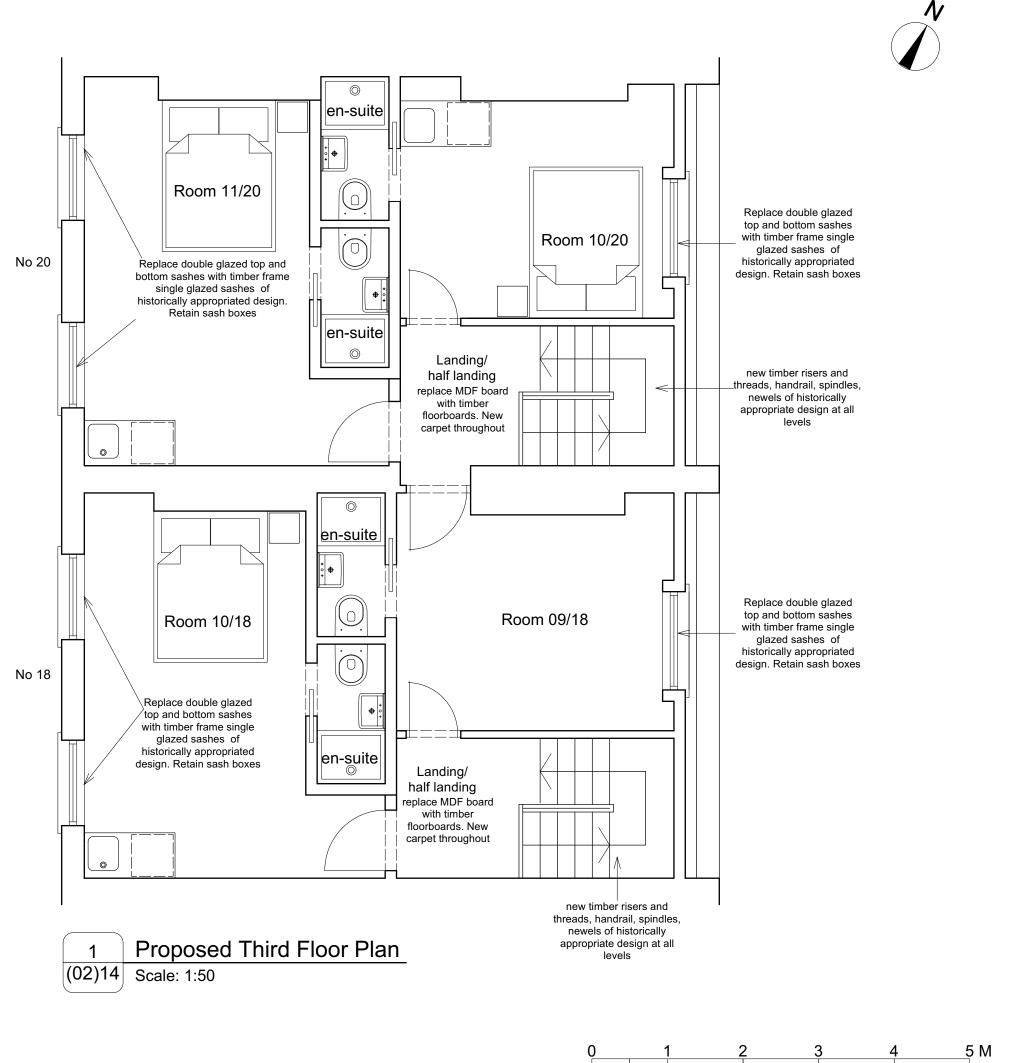

Notes

**GENERALLY:** 

Remove all recessed LED strip light

Remove alcove infills where required and make good.

Replace existing internal doors to hallway with panelled doors as per drawing (31)05. Finished doors to retain existing fire rating.

Replace contemporary skirting boards and architraves with new joinery of traditional design as per drawings (31)10 and (43)01.

Replacement sashes as per drawing (31)01.

Staircase details as per drawings (24)01 and (24)02.

Annotations updated Annotations updated

18/11/2024 01/08/2024

Revisions

Kelley House 18-20 Royal College Street

Proposed Third Floor Plan

## ROGER MEARS ARCHITECTSLLP

Union Chapel, Compton Avenue

tel 020 7359 8222

rma@rmears.co.uk www.rmears.co.uk © Roger Mears Architects LLP 1:50@A3 Sep 2024 Job No.

Dwg No. 2245 **(02)14** B