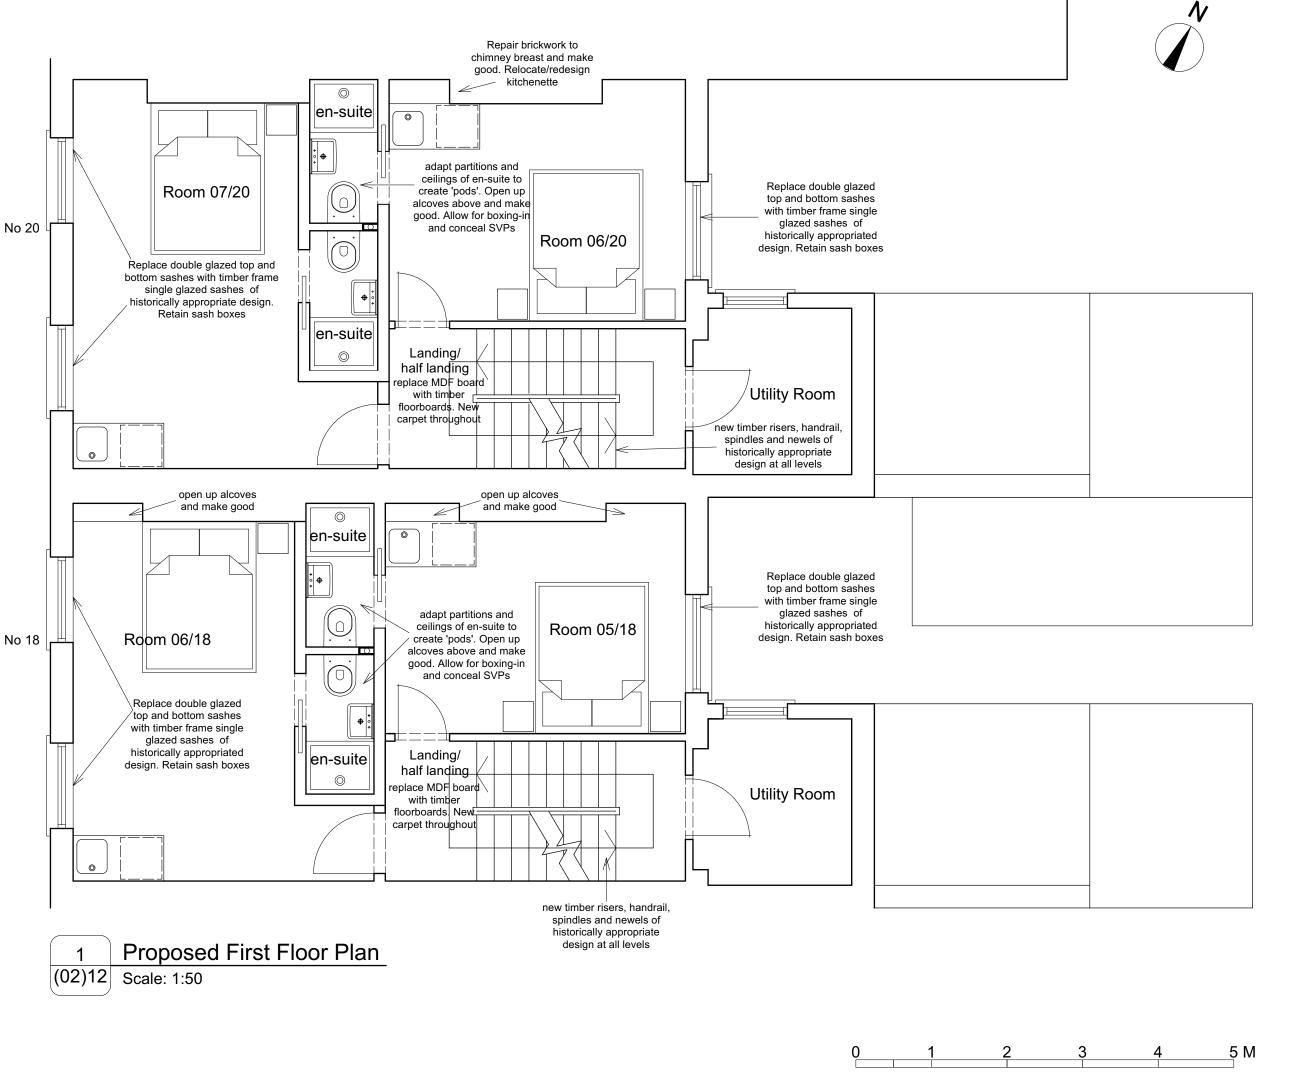

Notes

GENERALLY:

Remove all recessed LED strip light

Remove alcove infills where required and make good.

Replace existing internal doors to hallway with panelled doors as per drawing (31)05. Finished doors to retain existing fire rating.

Replace contemporary skirting boards and architraves with new joinery of traditional design as per drawings (31)10 and (43)01.

Replacement sashes as per drawing (31)01.

Staircase details as per drawings (24)01 and (24)02.

B Annotations updatedA Annotations updated

18/11/2024 01/08/2024

Revisions

Kelley House 18-20 Royal College Street

Proposed First Floor Plan

ROGER MEARS ARCHITECTSLLP

Union Chapel, Compton Avenue

tel 020 7359 8222