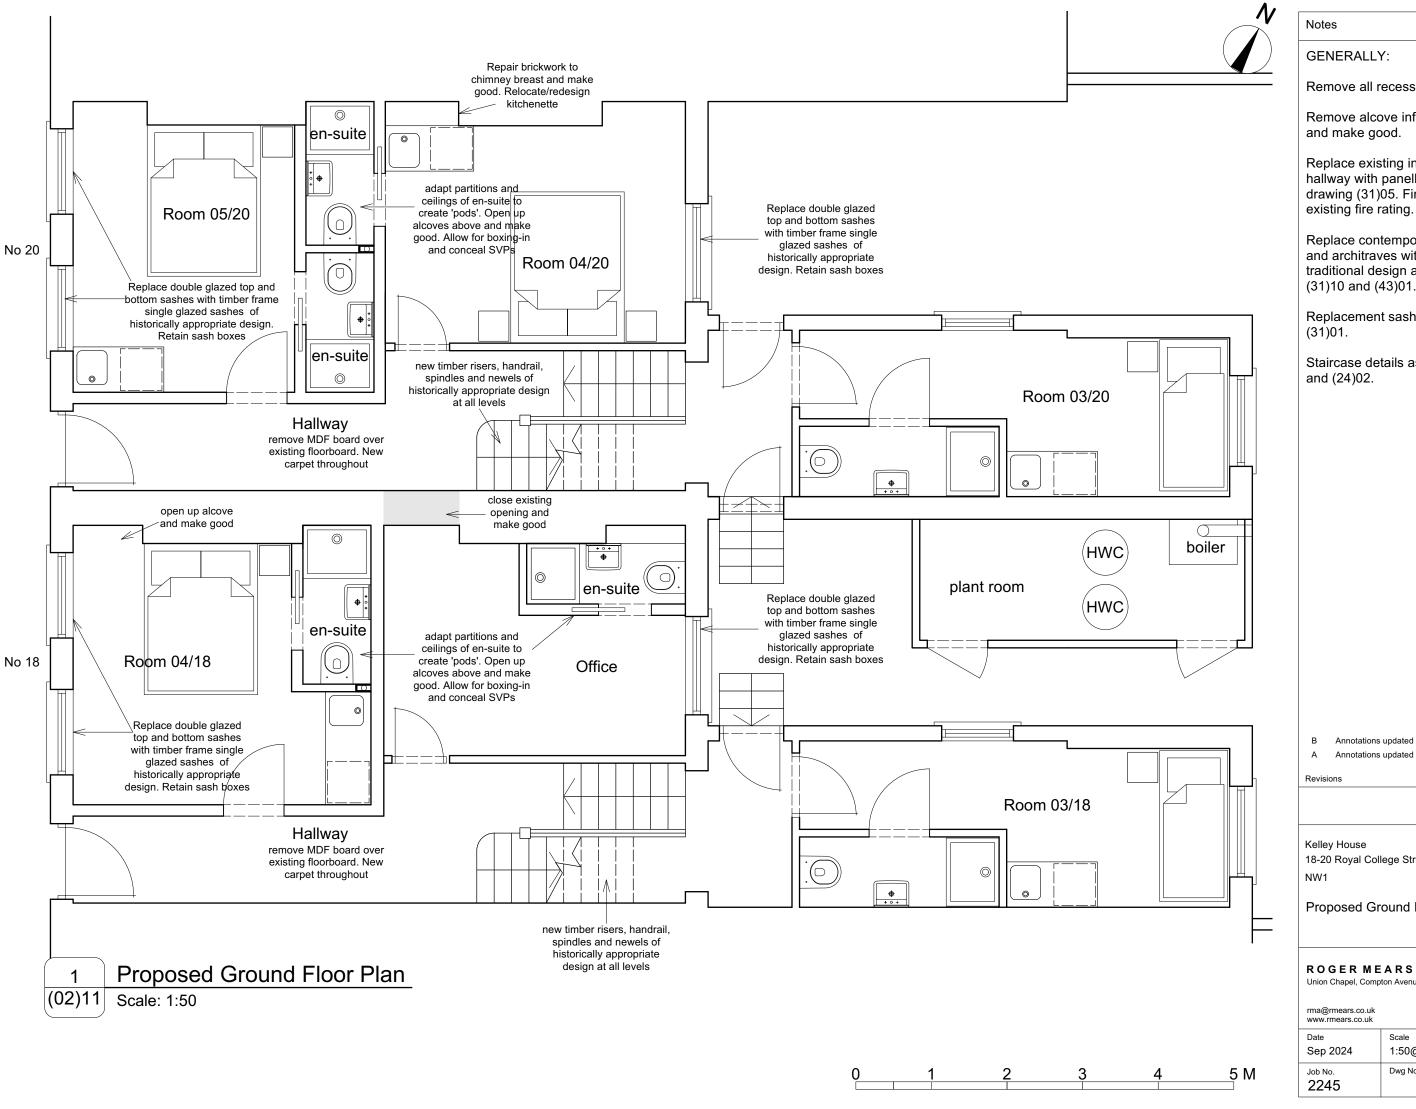

Remove all recessed LED strip light

Remove alcove infills where required and make good.

Replace existing internal doors to hallway with panelled doors as per drawing (31)05. Finished doors to retain existing fire rating.

Replace contemporary skirting boards and architraves with new joinery of traditional design as per drawings (31)10 and (43)01.

Replacement sashes as per drawing

Staircase details as per drawings (24)01

Annotations updated

01/08/2024

18-20 Royal College Street

Proposed Ground Floor Plan

ROGER MEARS ARCHITECTSLLP

Union Chapel, Compton Avenue

18/11/2024

tel 020 7359 8222 Roger Mears Architects LLP

1:50@A3 Dwg No. Rev **(02)11** B