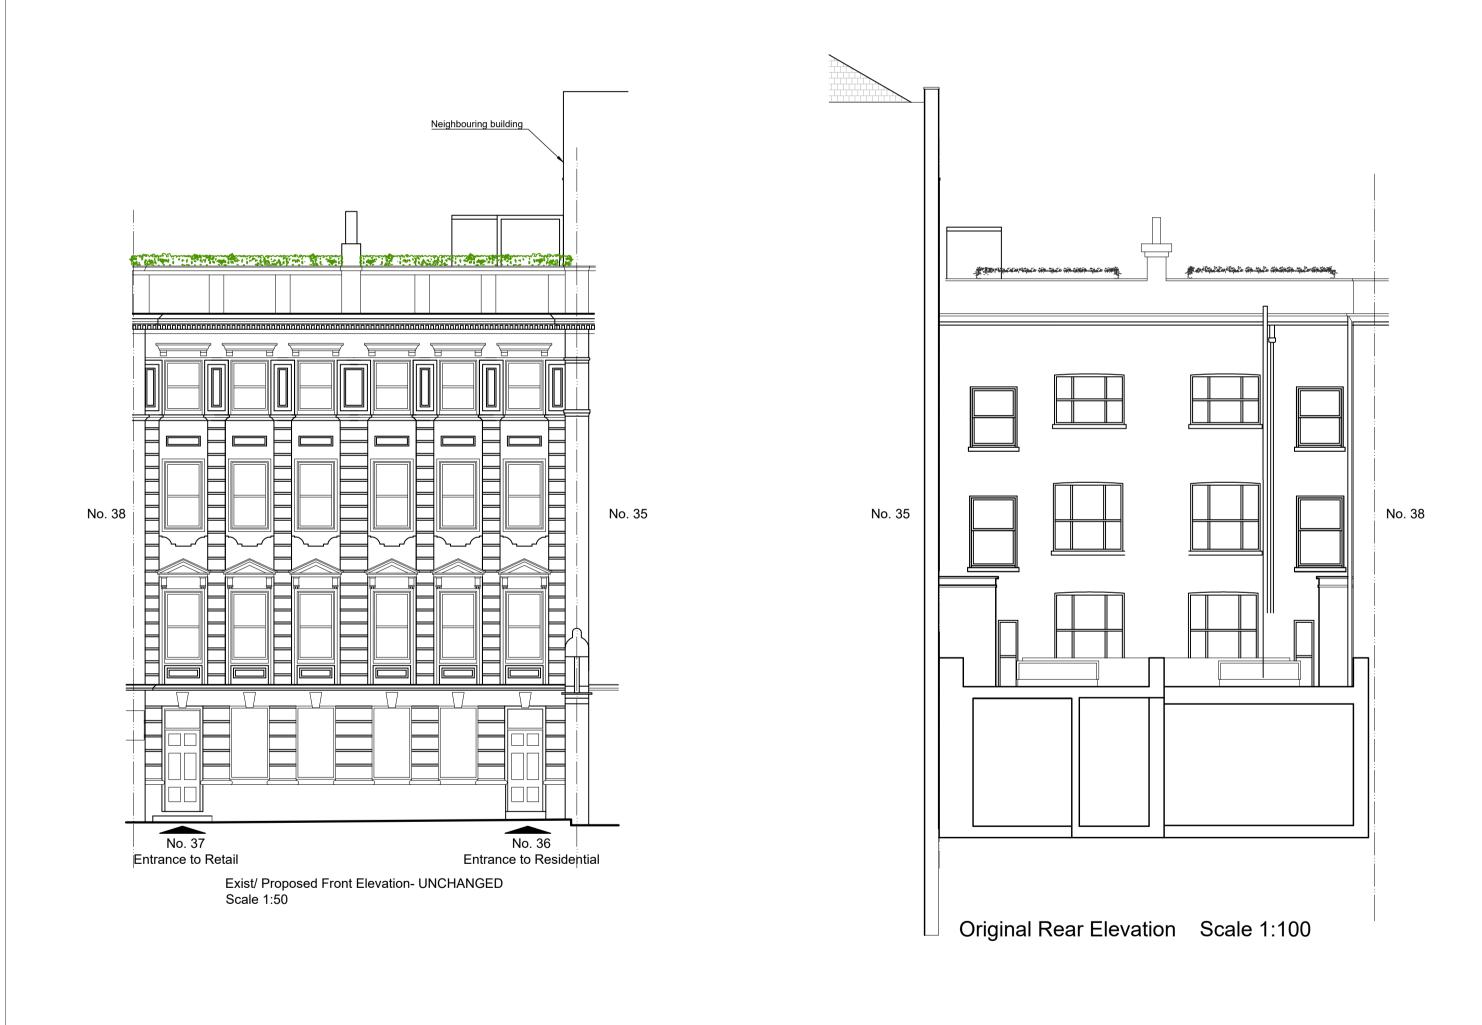

| Additional Notes | REV DATE Initials REVISION | PROJECT Rear of Ground & LGF floors conversion from Class E                                     | ZONE<br>A                                      | DISCIPLINE<br>ARCHITEC | TURE        | STATUS<br><b>Planning</b>                   | TAL ARC LTD.                             |
|------------------|----------------------------|-------------------------------------------------------------------------------------------------|------------------------------------------------|------------------------|-------------|---------------------------------------------|------------------------------------------|
|                  |                            | Into 1No maisonette Short Term let Unit,<br>London, WC1B 3PP                                    | LEVEL<br>A                                     | DRAWING NUM            |             | REVISION                                    |                                          |
|                  |                            |                                                                                                 | PAPER SIZ                                      | A1 SHEET               |             |                                             | ZA CRESCENT ROAD<br>LONDON N3 1HP, U.K.  |
|                  |                            | CLIENT                                                                                          |                                                |                        |             |                                             | T. 020 3719 0793                         |
|                  |                            | 36-37 Great Russell Street Ltd.         DRAWING TITLE         Existing Front & Rear Elevations, |                                                |                        |             | E. INFO@TALARC.CO.UK<br>W. WWW.TALARC.CO.UK |                                          |
|                  |                            |                                                                                                 | Existing 1st, 2nd, 3rd & Roof Plans- Under con |                        |             |                                             |                                          |
|                  |                            |                                                                                                 | SCALE<br>1: 100                                | DATE<br>02/01/2025     | DRAWN<br>YS | CHECKED<br><b>YS</b>                        | PROJECT TITLE 36-37 Great Russell Street |