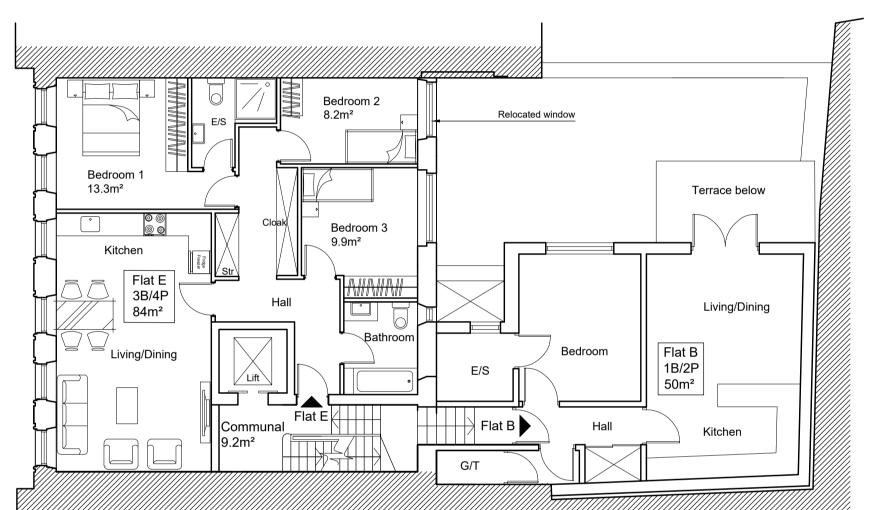

Existing Roof Plan - Under construction Scale 1:100

Existing Third Floor Plan- Under construction Scale 1:100

Existing Second Floor Plan- Under construction Scale 1:100

Existing First Floor Plan- Under construction Scale 1:100

| Additional Notes | REV DATE Initials REVISION | PROJECT Rear of Ground & LGF floors conversion from Class E                                     | ZONE<br>A                                      | DISCIPLINE<br>ARCHITEC | TURE        | STATUS<br><b>Planning</b>                   | TAL ARC LTD.                             |
|------------------|----------------------------|-------------------------------------------------------------------------------------------------|------------------------------------------------|------------------------|-------------|---------------------------------------------|------------------------------------------|
|                  |                            | Into 1No maisonette Short Term let Unit,<br>London, WC1B 3PP                                    | LEVEL<br>A                                     | DRAWING NUM            |             | REVISION                                    |                                          |
|                  |                            |                                                                                                 | PAPER SIZ                                      | A1 SHEET               |             |                                             | ZA CRESCENT ROAD<br>LONDON N3 1HP, U.K.  |
|                  |                            | CLIENT                                                                                          |                                                |                        |             |                                             | T. 020 3719 0793                         |
|                  |                            | 36-37 Great Russell Street Ltd.         DRAWING TITLE         Existing Front & Rear Elevations, |                                                |                        |             | E. INFO@TALARC.CO.UK<br>W. WWW.TALARC.CO.UK |                                          |
|                  |                            |                                                                                                 | Existing 1st, 2nd, 3rd & Roof Plans- Under con |                        |             |                                             |                                          |
|                  |                            |                                                                                                 | SCALE<br>1: 100                                | DATE<br>02/01/2025     | DRAWN<br>YS | CHECKED<br><b>YS</b>                        | PROJECT TITLE 36-37 Great Russell Street |