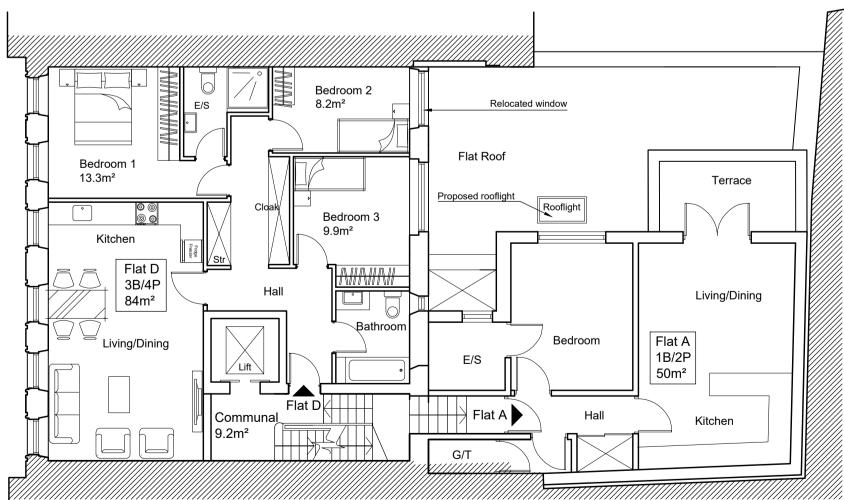

Existing Roof Plan - Under construction Scale 1:100

Existing Third Floor Plan- Under construction Scale 1:100

Existing Second Floor Plan- Under construction Scale 1:100

Existing First Floor Plan- Under construction Scale 1:100

| Additional Notes | REV DATE Initials REVISION | PROJECT Rear of Ground & LGF floors conversion from Class E                                     | ZONE<br>A                                      | DISCIPLINE<br>ARCHITEC | TURE        | STATUS<br><b>Planning</b>                   | TAL ARC LTD.                             |
|------------------|----------------------------|-------------------------------------------------------------------------------------------------|------------------------------------------------|------------------------|-------------|---------------------------------------------|------------------------------------------|
|                  |                            | Into 1No maisonette Short Term let Unit,<br>London, WC1B 3PP                                    | LEVEL<br>A                                     | DRAWING NUM            |             | REVISION                                    |                                          |
|                  |                            |                                                                                                 | PAPER SIZ                                      | A1 SHEET               |             |                                             | ZA CRESCENT ROAD<br>LONDON N3 1HP, U.K.  |
|                  |                            | CLIENT                                                                                          |                                                |                        |             |                                             | T. 020 3719 0793                         |
|                  |                            | 36-37 Great Russell Street Ltd.         DRAWING TITLE         Existing Front & Rear Elevations, |                                                |                        |             | E. INFO@TALARC.CO.UK<br>W. WWW.TALARC.CO.UK |                                          |
|                  |                            |                                                                                                 | Existing 1st, 2nd, 3rd & Roof Plans- Under con |                        |             |                                             |                                          |
|                  |                            |                                                                                                 | SCALE<br>1: 100                                | DATE<br>02/01/2025     | DRAWN<br>YS | CHECKED<br><b>YS</b>                        | PROJECT TITLE 36-37 Great Russell Street |