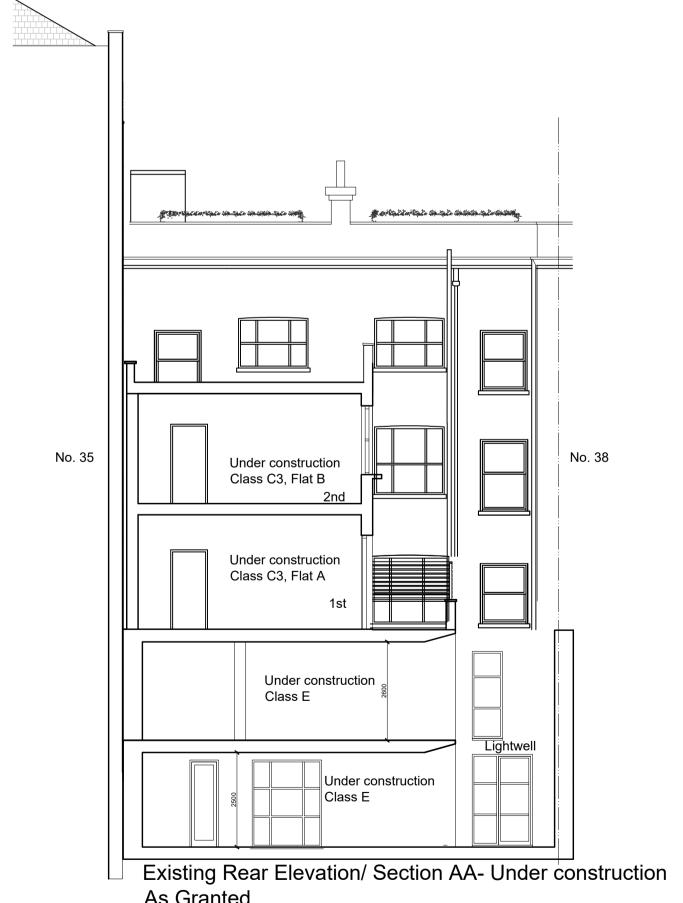

Exist/ Proposed Front Elevation- UNCHANGED Scale 1:50

As Granted Scale 1:100

Into 1No maisonette Short Term let Unit,

36-37 Great Russell Street Ltd.

London, WC1B 3PP

REV DATE Initials REVISION

Proposed Rear Elevation/ Section AA Scale 1:100