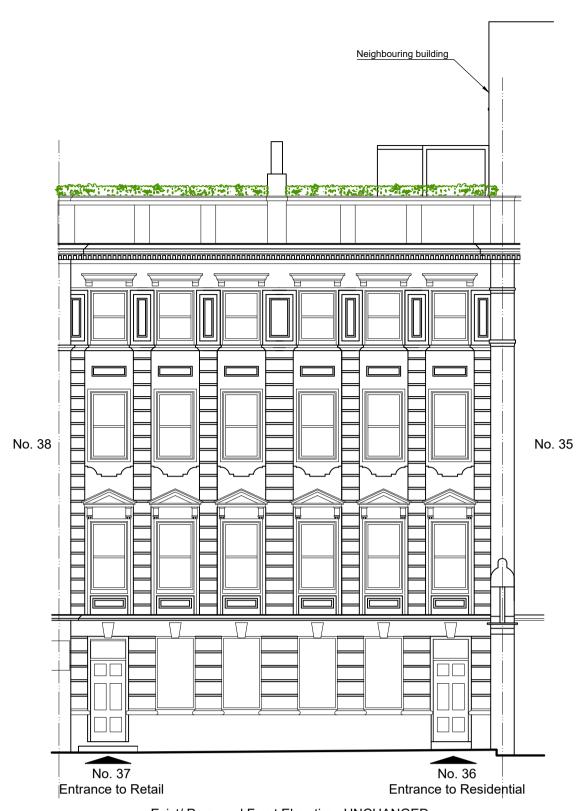

Exist/ Proposed Front Elevation- UNCHANGED Scale 1:50

As Granted Scale 1:100

Into 1No maisonette Short Term let Unit,

36-37 Great Russell Street Ltd.

London, WC1B 3PP

REV DATE Initials REVISION

Proposed Rear Elevation/ Section AA Scale 1:100