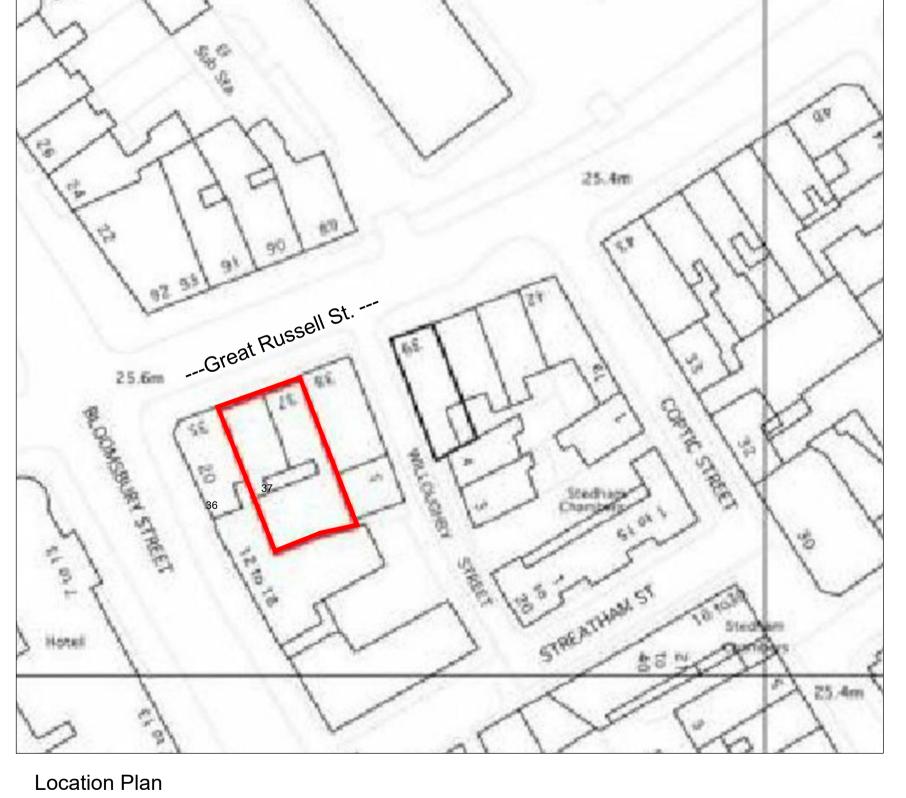

1:1,250 ; 100 | 02/01/2025 | YS

TAL ARC LTD. ARCHITECTURE DESIGN 2a Crescent Road London N3 1HP, U.K. T. 020 3719 0793 E. INFO@TALARC.CO.UK W. WWW.TALARC.CO.UK

PROJECT TITLE 36-37 Great Russell Street