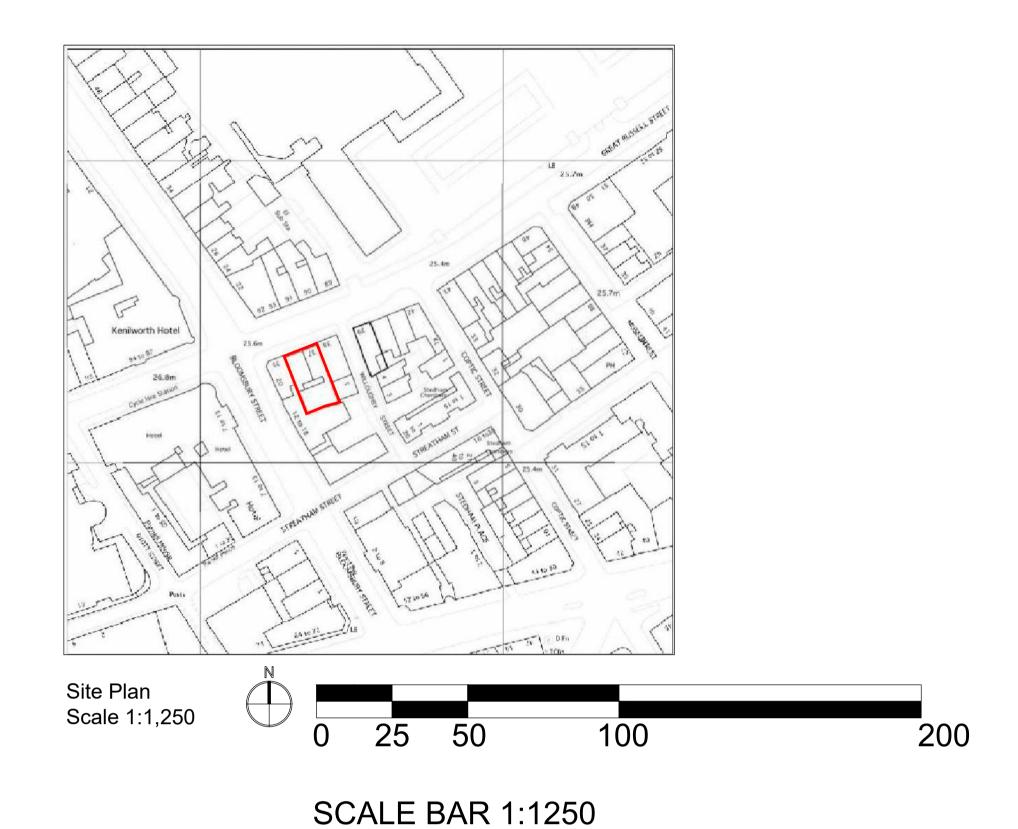

1:1,250 ; 100 | 02/01/2025 | YS

TAL ARC LTD. ARCHITECTURE DESIGN 2a Crescent Road London N3 1HP, U.K. T. 020 3719 0793 E. INFO@TALARC.CO.UK W. WWW.TALARC.CO.UK

PROJECT TITLE 36-37 Great Russell Street