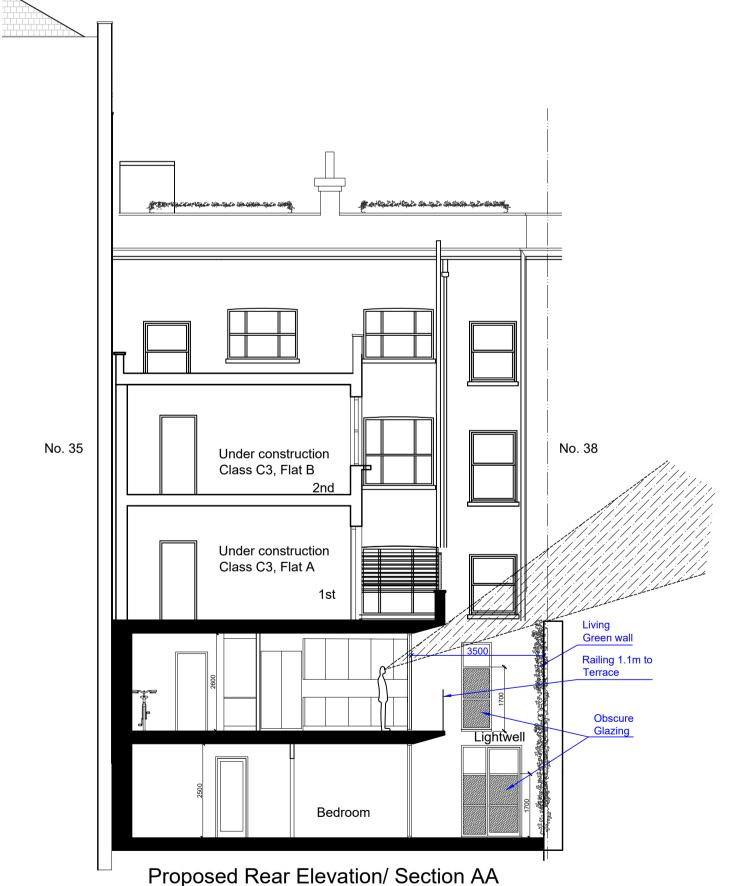

Exist/ Proposed Front Elevation- UNCHANGED Scale 1:50

As Granted Scale 1:100

Into 1No maisonette Short Term let Unit,

36-37 Great Russell Street Ltd.

London, WC1B 3PP

REV DATE Initials REVISION

Proposed Rear Elevation/ Section AA Scale 1:100