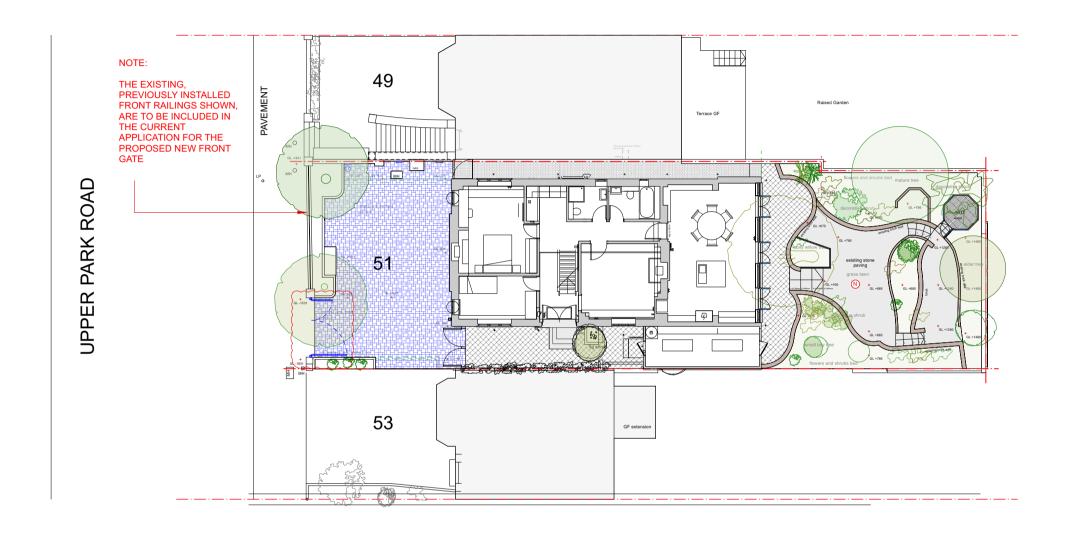

## **PROPOSED SITE PLAN**

## REV. DATE DESCRIPTION REV. DATE DESCRIPTION REV. DATE DESCRIPTION SIMON MILLER A 11.12.24. Existing front railing shown and FOR THE PURPOSE OF PLANNING <u>ONLY</u> DRAWINGS CAN BE SCALED OFF. ARCHITECTS Proposed gate design updated ROSE-LEE LEVY NEW FRONT GATE B 06.01.25. Posts shown either side of gates ALL DIMENSIONS ARE IN MILLIMETERS. INCONSISTENCIES ARE TO BE REPORTED TO DRAWING TITLE: THE ARCHITECT IMMEDIATELY.

COPYRIGHT IS HELD BY SIMON MILLER

ARCHITECTS LTD.

51 UPPER PARK ROAD

LONDON

NW3 2UL

PROPOSED SITE PLAN