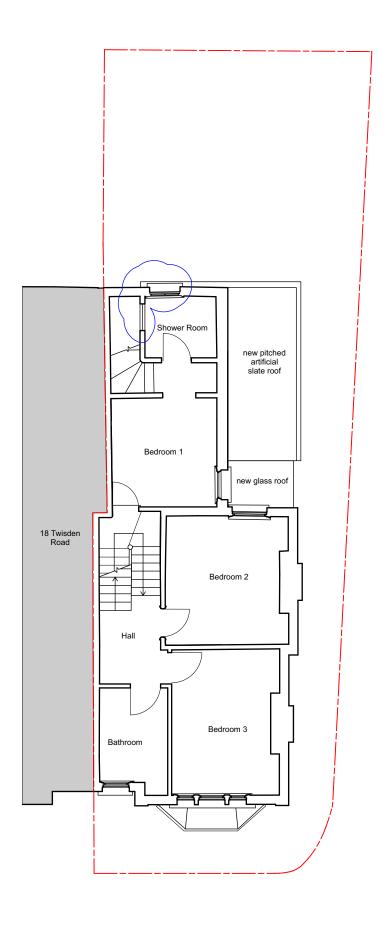

DO NOT SCALE FROM THE DRAWING

| Rev | Date     | Notes                                                |  |  |  |
|-----|----------|------------------------------------------------------|--|--|--|
| Α   | 19/12/24 | extension pitched roof, CLD elements, window bars    |  |  |  |
| В   | 07/01/25 | reinstated existing window, removed existing GF door |  |  |  |
|     |          |                                                      |  |  |  |
|     |          |                                                      |  |  |  |
|     |          |                                                      |  |  |  |
|     |          |                                                      |  |  |  |
|     |          |                                                      |  |  |  |
|     |          |                                                      |  |  |  |
|     |          |                                                      |  |  |  |
|     |          |                                                      |  |  |  |
|     |          |                                                      |  |  |  |