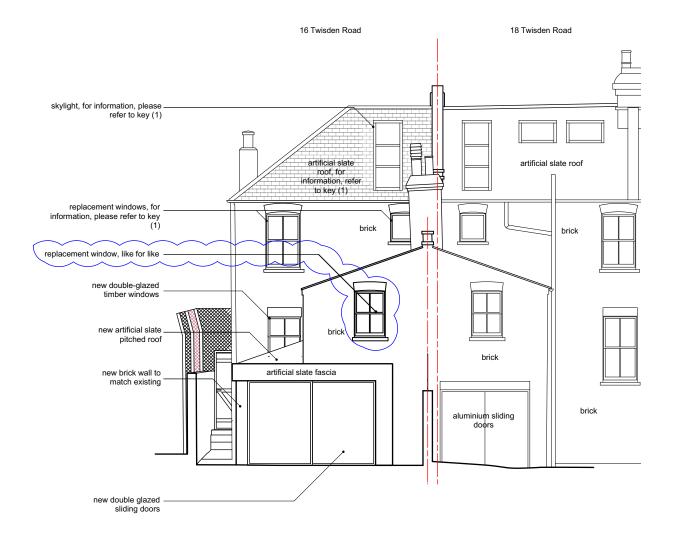

DO NOT SCALE FROM THE DRAWING

(1) = items included in separate Lawful Development application reference: 2024/4596/P, not part of this application

| 0 | 1 | 2 | 5m |
|---|---|---|----|
|   |   |   |    |