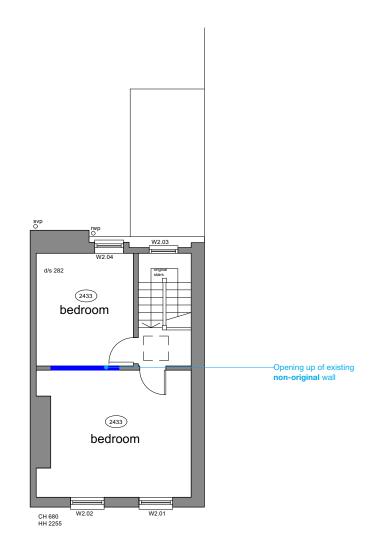

2433 bedroom Timber doors; Panelling to match historical character character cornice 2433

Proposed - Second Floor 1:100

© This drawing is the property of Miltiadou Cook Mitzman architects. No disclosure or copy of it may be made without the written permission of Miltiadou Cook Mitzman architects.

- If in any doubt about information on this drawing contact Miltiadou Cook Mitzman architects.

 REVISION

 NUMBER
 DATE
 BY
 NO

 P1
 24/10/2024
 OS
 Issued for planning

REMOVAL

EXISTING BUILD UP

PROPOSED BUILD UP