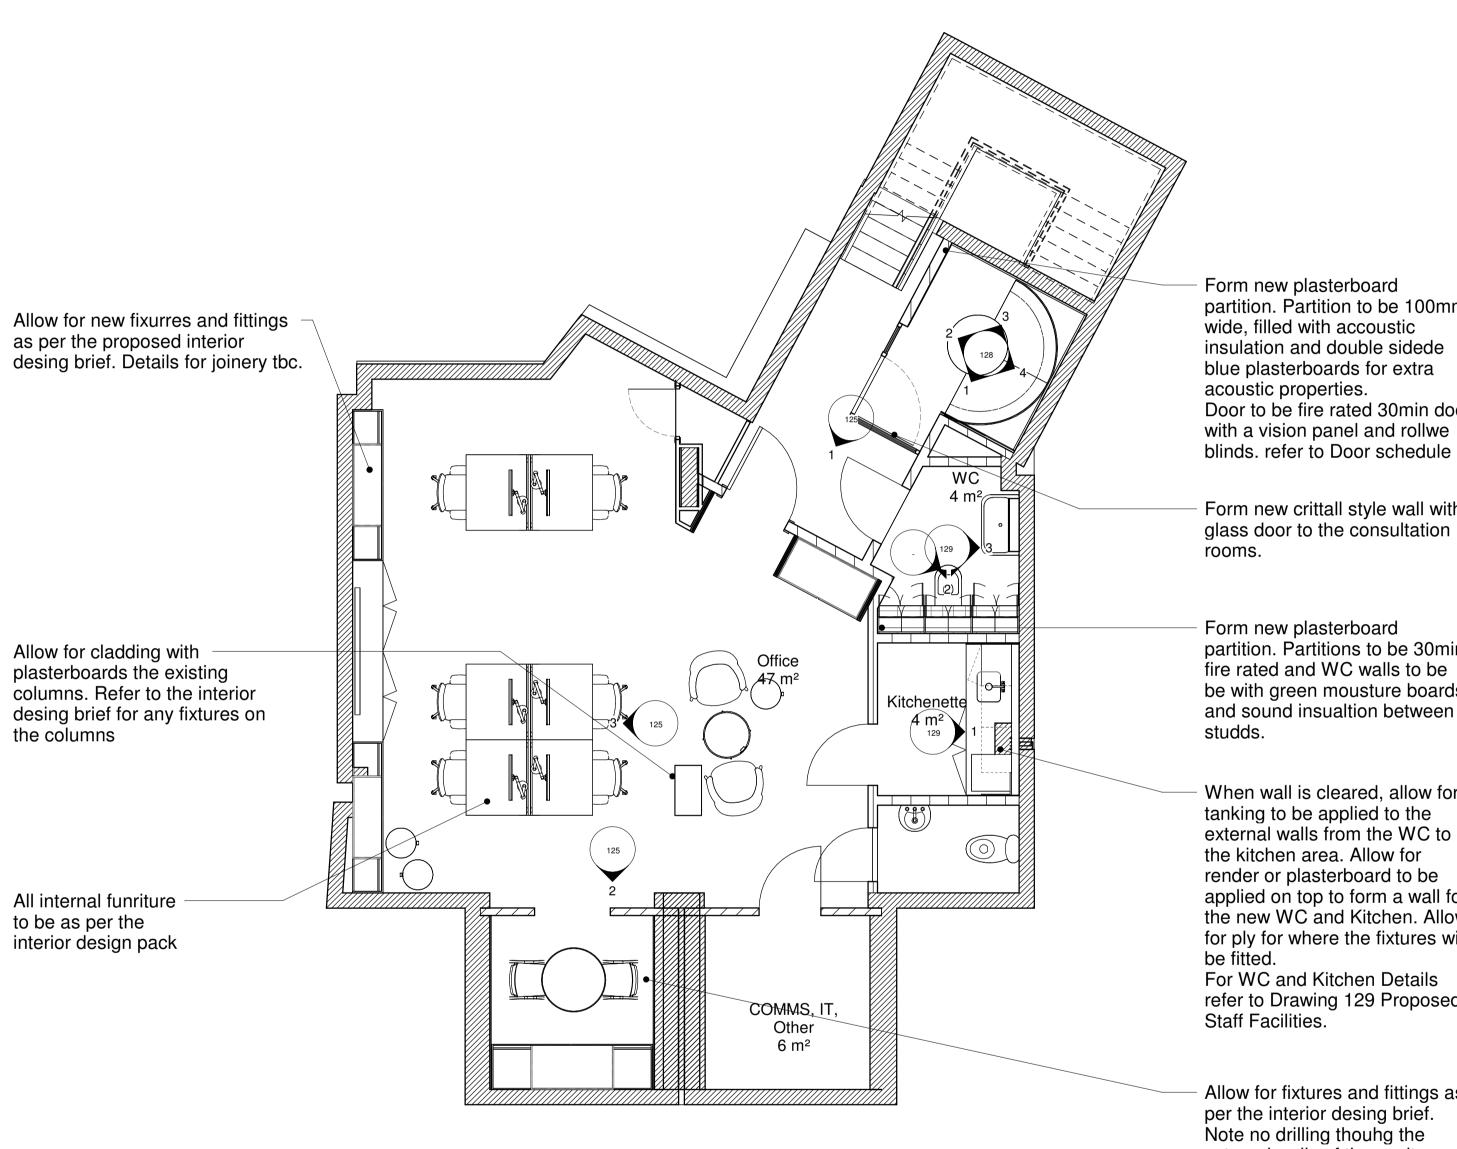

-Do not scale from this drawing, except for planning purposes.
-Check all dimensions on site.
-Subject to survey.
-Subject to site inspection.
-Site boundary lines are indicative only.

Form new plasterboard partition. Partition to be 100mm wide, filled with accoustic insulation and double sidede blue plasterboards for extra acoustic properties.

Door to be fire rated 30min door with a vision panel and rollwe

Form new crittall style wall with glass door to the consultation rooms.

Form new plasterboard partition. Partitions to be 30min fire rated and WC walls to be be with green mousture boards and sound insualtion between studds.

When wall is cleared, allow for tanking to be applied to the external walls from the WC to the kitchen area. Allow for render or plasterboard to be applied on top to form a wall for the new WC and Kitchen. Allow for ply for where the fixtures will be fitted. For WC and Kitchen Details refer to Drawing 129 Proposed

Allow for fixtures and fittings as per the interior desing brief. Note no drilling thoung the external walls of the vaults.

 No chances to the existing stairs but make sure all Allow for feature wall and balustrades and steps are clear displays to these areas. Refer of any damages and fully to interior design brief and specification Note that the main fire alarm system and distribution board are located to this area. Refer to electrical proposals for details. - Half height partition/ screening Form new plasterboard partition. Partitions to be 30min fire rated, metal stud walls with acoustic insulation, taped and jointed. Allow for new fixtures and fittings and furniture as per the proposed interior design pack