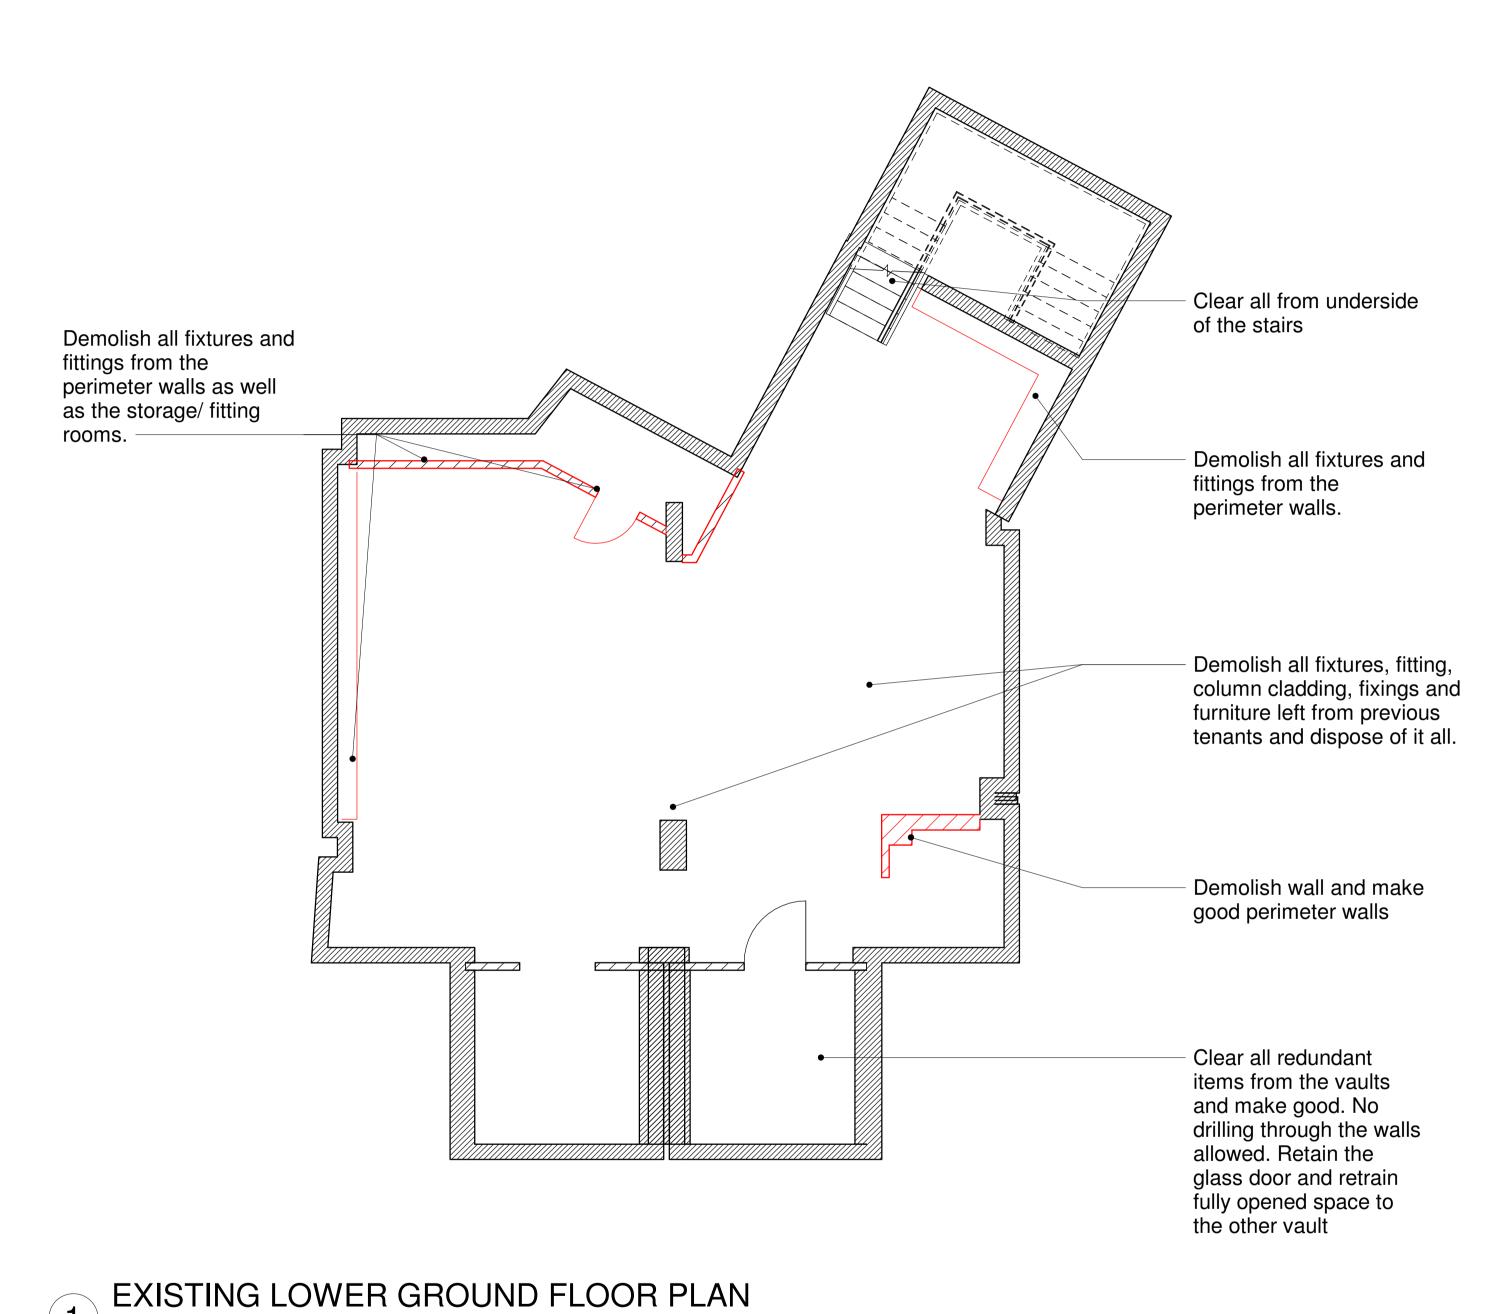

## NOTES

-Do not scale from this drawing, except for planning purposes.
-Check all dimensions on site.
-Subject to survey.
-Subject to site inspection.
-Site boundary lines are indicative only.

remove any damaged silicon and imperfections, no changes to the doors or <sup>120</sup> )frontage. Note door locks and ironmongery to be -replaced Demolish all fixtures and fittings from the perimeter walls as well as the storage Clear stairs and steps from damaged parts Remove all wall fixtures and fittings and make good walls behind Remove all existing partitions and ceilings, strip to structure the area. Note Electrical board to be retained. Demolish all fixtures and fittings from the perimeter walls. Strip off any fixtures and fittings from the side entrance door. Note door to be blocked and not be used