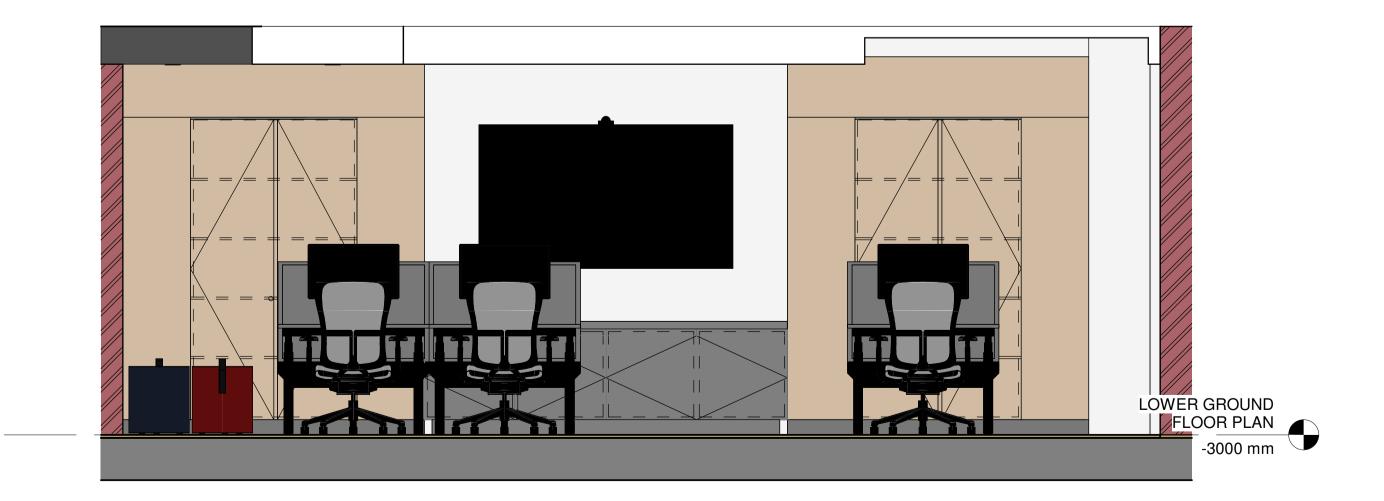

Lower Ground Floor - Entrance To Office Lobby

1:25

2 Lower Ground Floor - Rear View
1:25

3 LGF - Office RHS View
1:25

NOTES

-Do not scale from this drawing, except for planning purposes.
-Check all dimensions on site.
-Subject to survey.
-Subject to site inspection.
-Site boundary lines are indicative only.