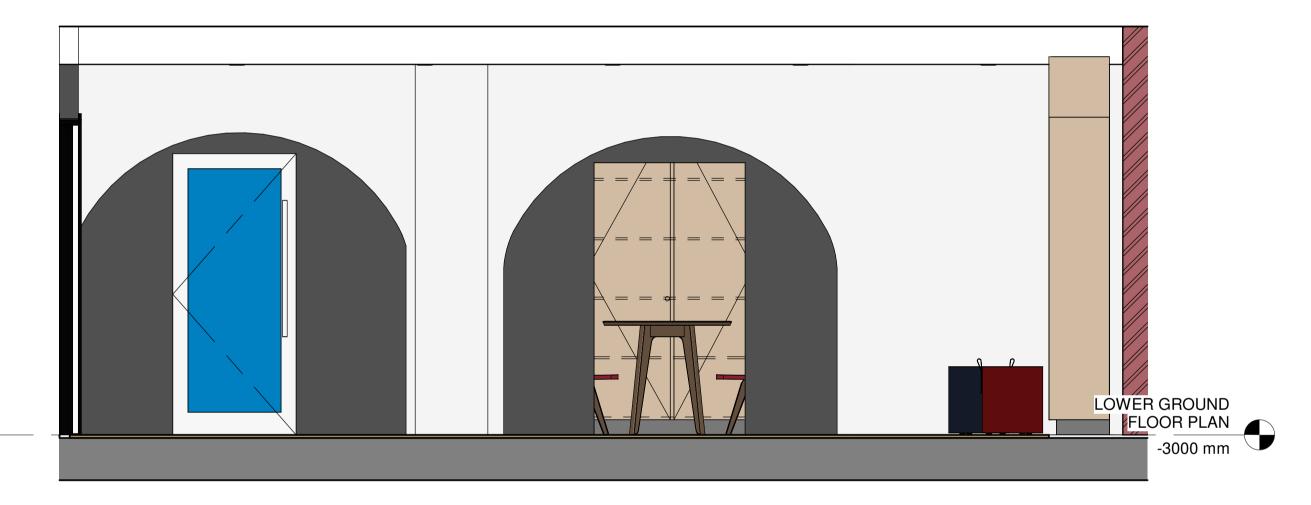

Lower Ground Floor - Entrance To Office Lobby

1:25

2 Lower Ground Floor - Rear View
1:25

3 LGF - Office RHS View
1:25

NOTES

-Do not scale from this drawing, except for planning purposes.
-Check all dimensions on site.
-Subject to survey.
-Subject to site inspection.
-Site boundary lines are indicative only.