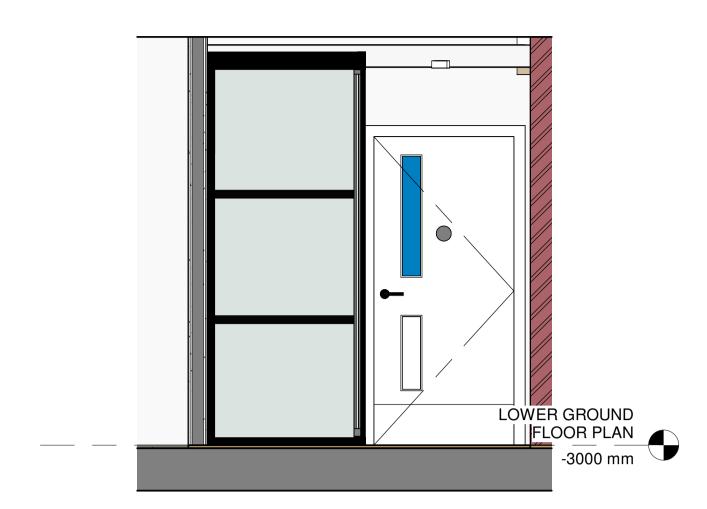

Lower Ground Floor - Entrance To Office Lobby

1:25

2 Lower Ground Floor - Rear View
1:25

3 LGF - Office RHS View
1:25

NOTES

-Do not scale from this drawing, except for planning purposes.
-Check all dimensions on site.
-Subject to survey.
-Subject to site inspection.
-Site boundary lines are indicative only.