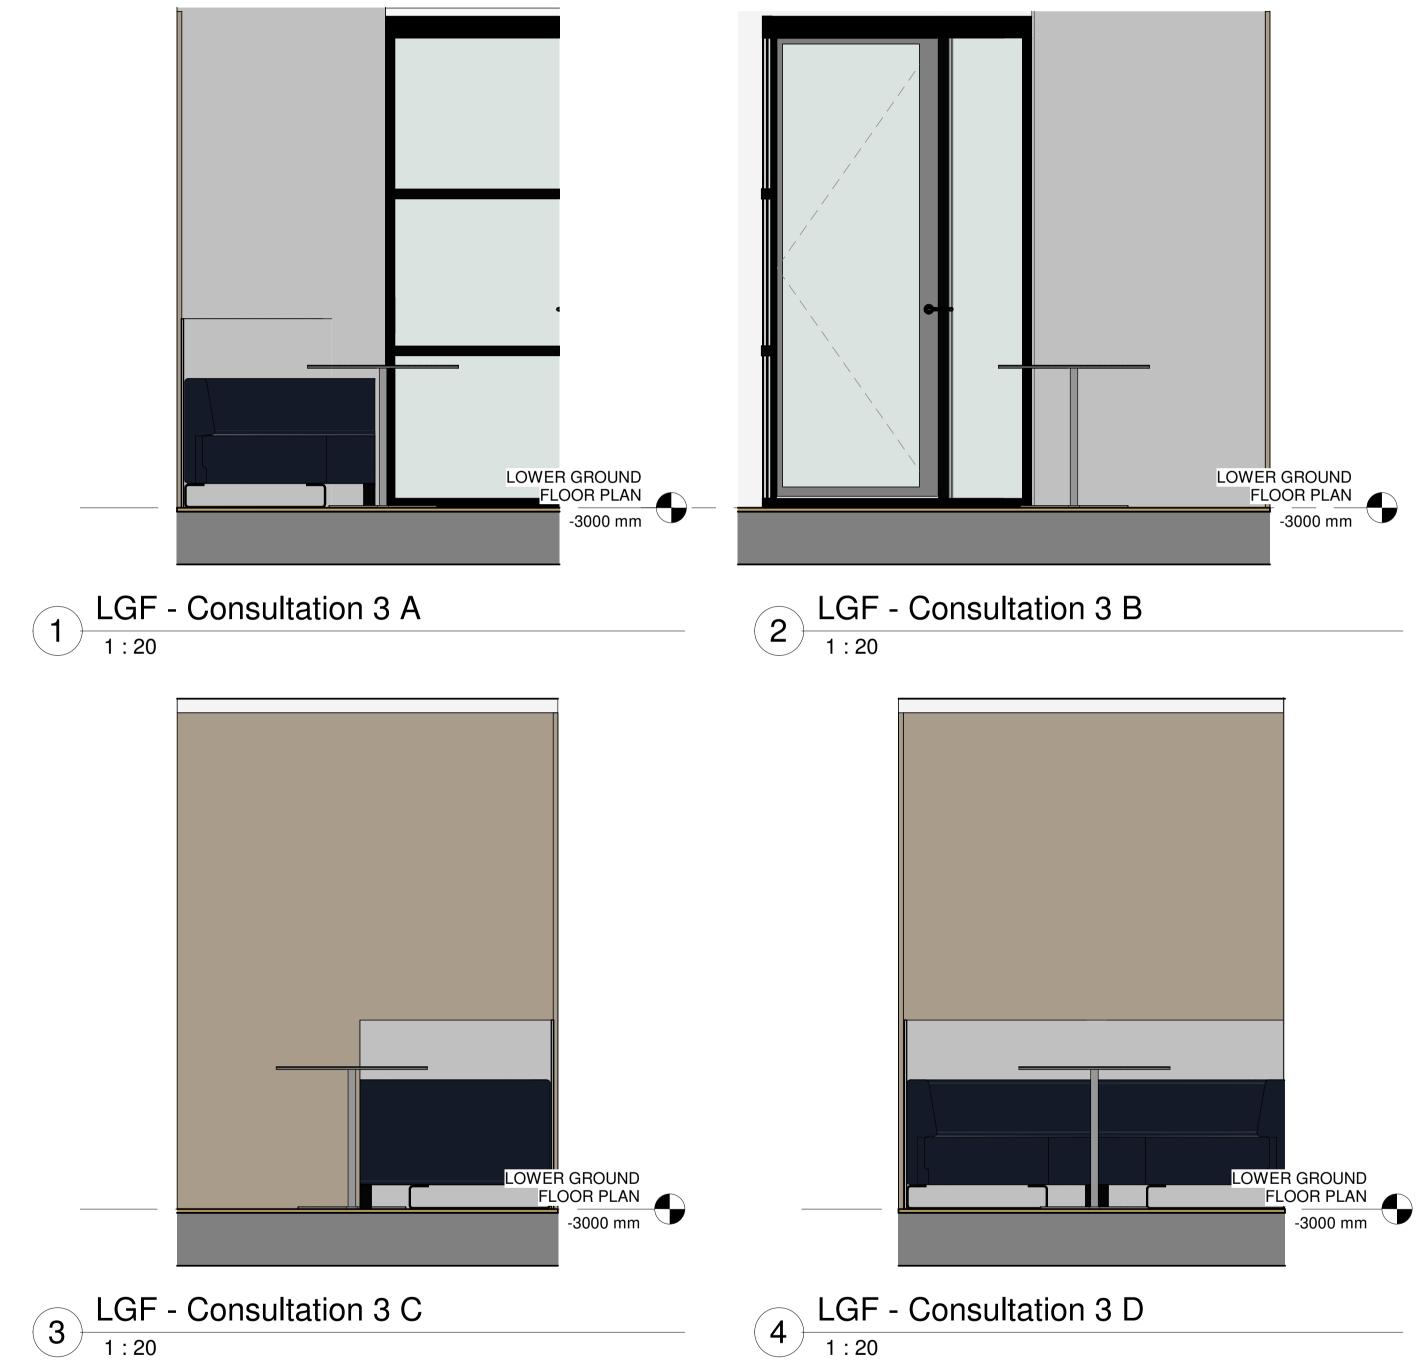

## NOTES

-Do not scale from this drawing, except for planning purposes. -Check all dimensions on site. -Subject to survey. -Subject to site inspection. -Site boundary lines are indicative only.

| В                                                       | 20.12.2024            |                         | Revision To               | Layout                 |             |               |  |
|---------------------------------------------------------|-----------------------|-------------------------|---------------------------|------------------------|-------------|---------------|--|
| A                                                       | 25.11.2024 18.10.2024 |                         | Form 3<br>Form 2          |                        |             |               |  |
| Rev                                                     | Date                  | Ву                      | 101112                    | C                      | Description |               |  |
| Revision Schedule                                       |                       |                         |                           |                        |             |               |  |
|                                                         |                       |                         |                           |                        |             |               |  |
|                                                         |                       |                         |                           |                        |             |               |  |
|                                                         |                       |                         |                           |                        |             |               |  |
| project<br>T&H - New Store                              |                       |                         |                           |                        |             |               |  |
|                                                         |                       |                         |                           |                        |             |               |  |
| title<br>Proposed Consultation 3 Internal<br>Elevations |                       |                         |                           |                        |             |               |  |
|                                                         |                       |                         |                           |                        |             |               |  |
| sheet number <b>128</b>                                 |                       |                         |                           |                        |             |               |  |
| project status<br>PRELIMINARY                           |                       |                         |                           |                        |             |               |  |
|                                                         | act no.               |                         |                           | scale                  | 1 : 20 @ A1 |               |  |
| client<br>drawr                                         | Г&Н                   |                         |                           | date<br>07,<br>checked | /15/24      |               |  |
|                                                         | DS                    |                         |                           |                        | lecker      |               |  |
|                                                         |                       | drawing<br>128<br>- lev | number<br>vel - type - sh | eet numb               | per         | revision<br>B |  |
|                                                         |                       |                         |                           |                        |             |               |  |
| EXIMIUS                                                 |                       |                         |                           |                        |             |               |  |
|                                                         |                       |                         |                           |                        |             |               |  |