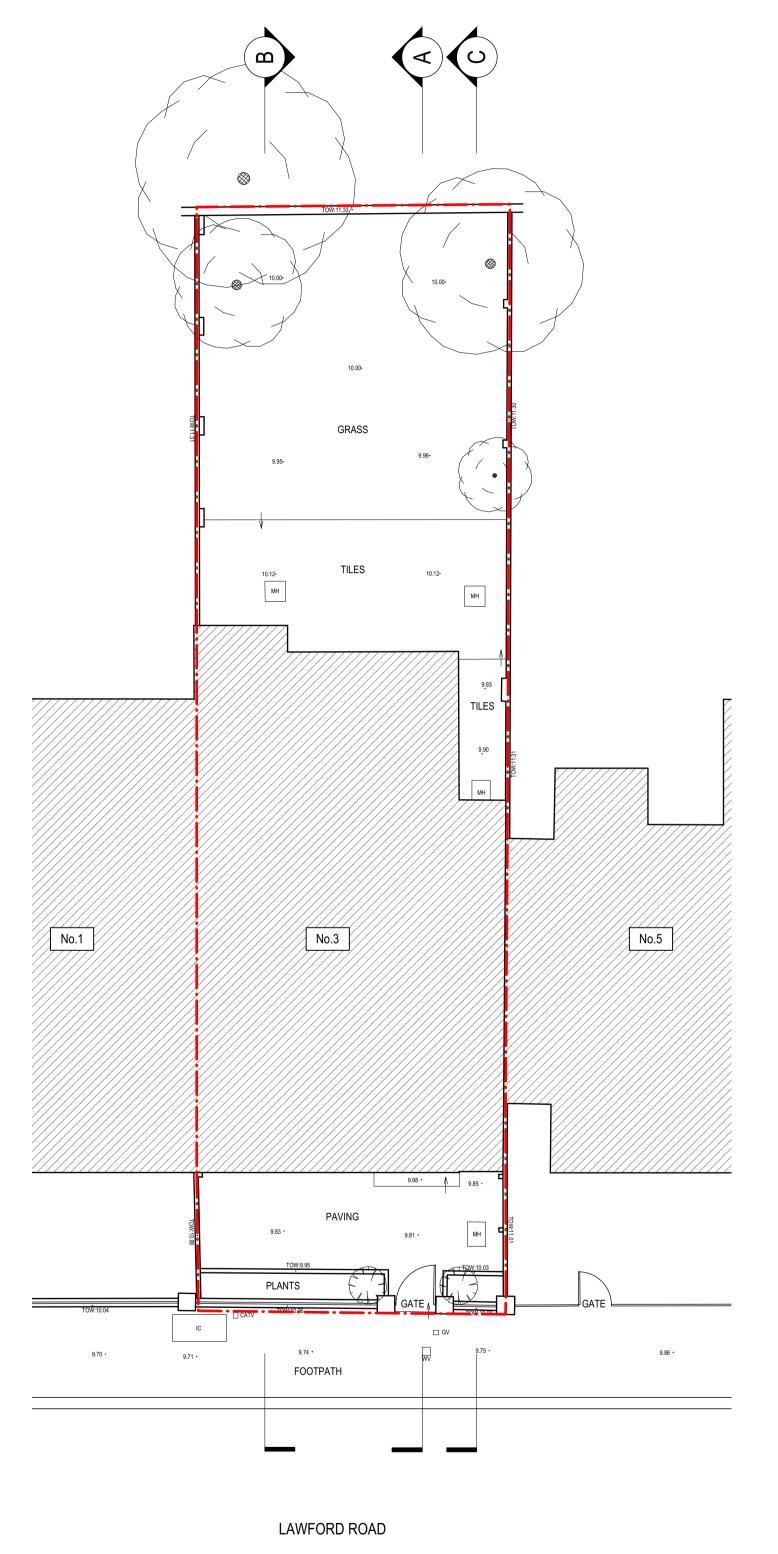

**LOCATION PLAN** 1:625 @ A1, 1:1250@A3

**EXISTING SITE PLAN** 1:100 @ A1, 1:200@A3

No.1 No.5 No.3 FOOTPATH

LAWFORD ROAD

SCALE (METERS)

**PROPOSED SITE PLAN** 1:100 @ A1, 1:200@A3

DATE REVISION HISTORY

ADDRESS: