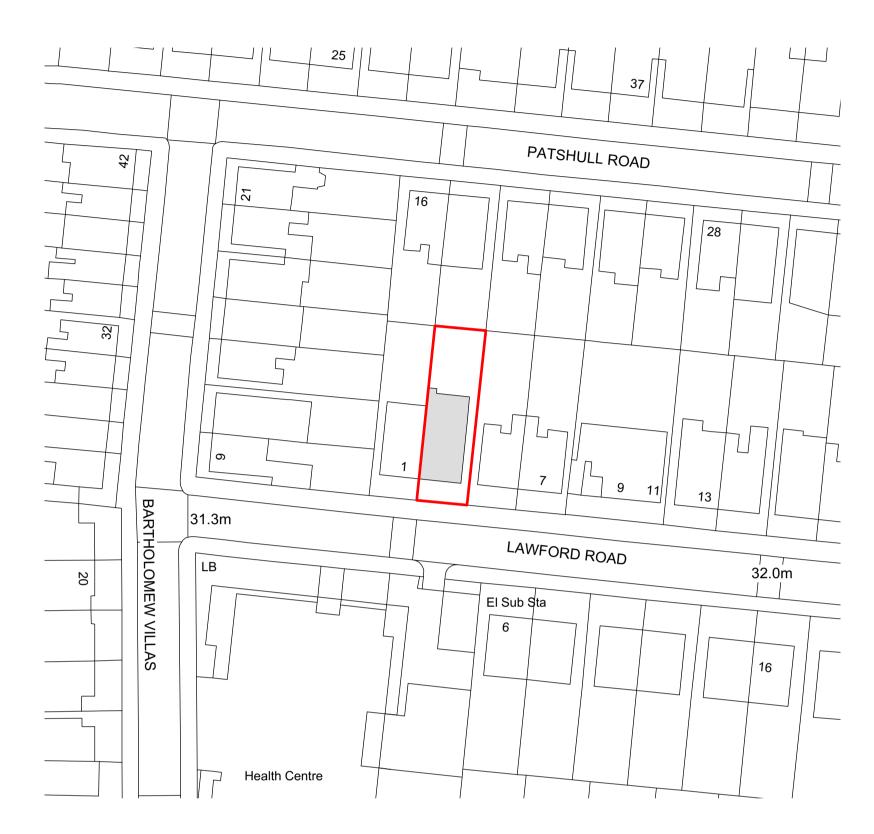

**LOCATION PLAN** 1:625 @ A1, 1:1250@A3

**EXISTING SITE PLAN** 1:100 @ A1, 1:200@A3

No.1 No.5 No.3 FOOTPATH

LAWFORD ROAD

SCALE (METERS)

**PROPOSED SITE PLAN** 1:100 @ A1, 1:200@A3

DATE REVISION HISTORY

ADDRESS: