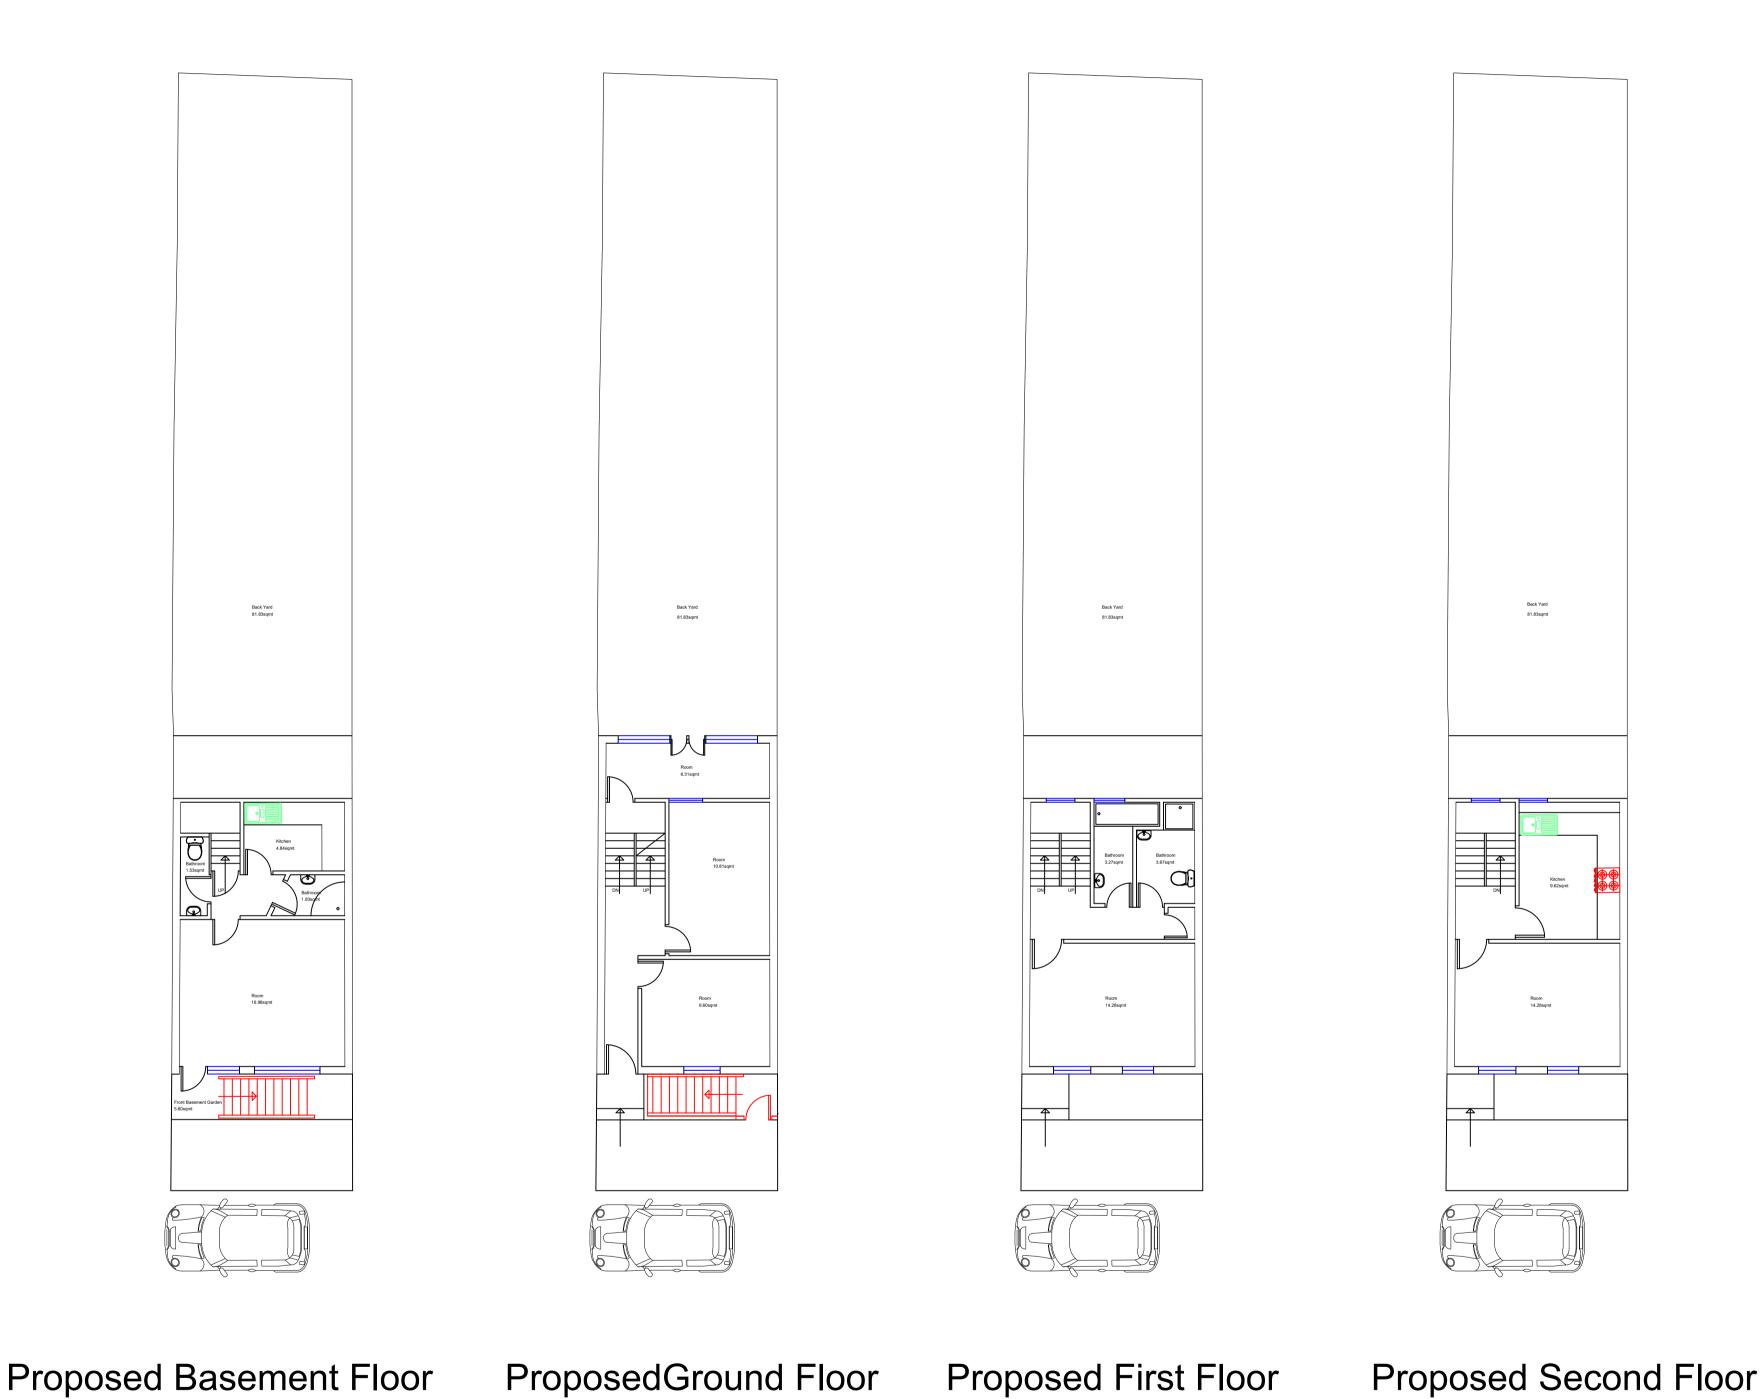

- Only for use by GoldenSword Design Consultancy and Site Services LTD.
- This drawing is in millimeters
- All dimensions are to be checked on site.
- This drawing is to be read in conjunction with the supplied GoldenSword Guide, as well as any other relevant documents / drawings. Any discrepancies or variations are to be notified to the project management team in writing before the affected work commences.
- The workmanship and materials of all trades and building operations shall comply with the recommendations of British Standard (BS)8000 and with Approved Document to support Regulation 7 (current edition). All design and construction is to be in accordance with the construction (Design and Management) Regulations 2015.

The drawing is copyright of GoldenSword Design LTD. This drawing