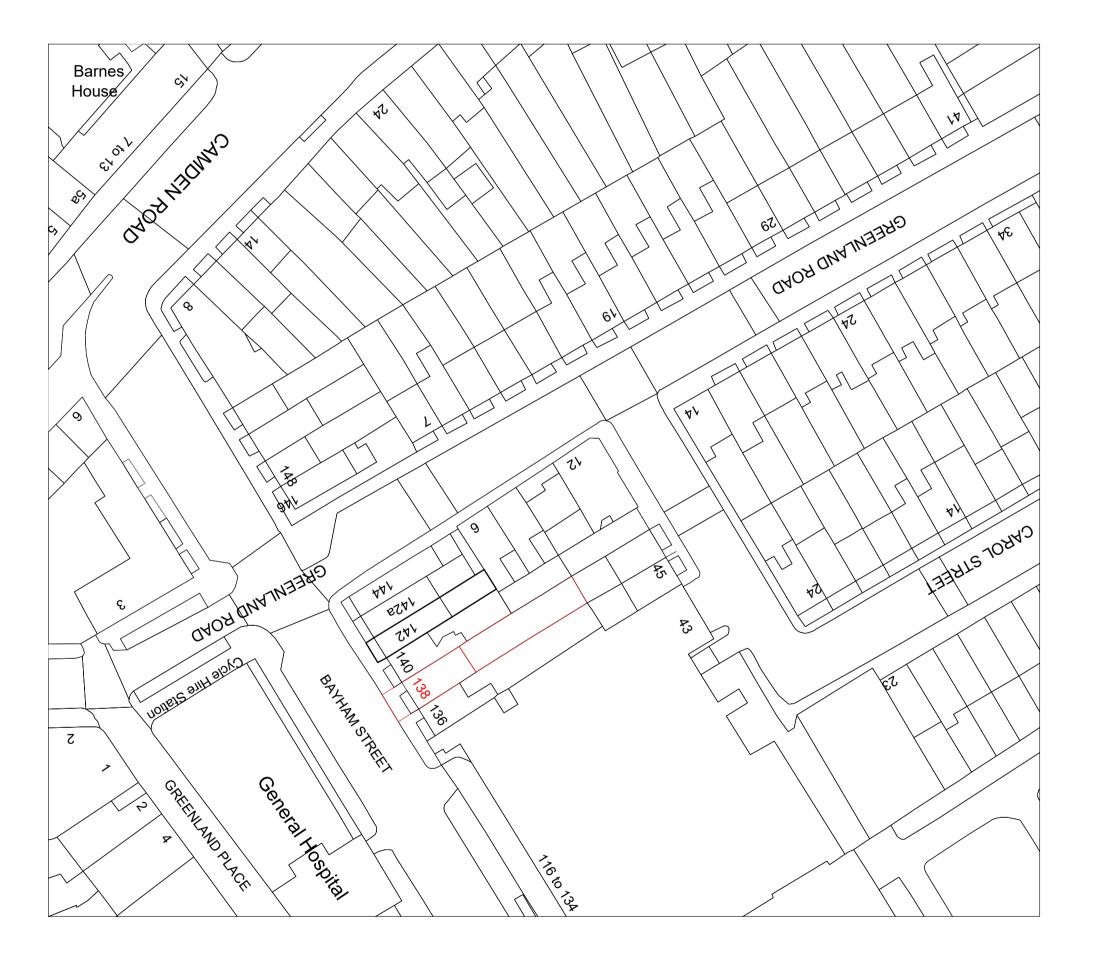

SITE LOCATION PLAN

0 10 20 30 50

- Only for use by GoldenSword Design Consultancy and Site Services LTD.

- This drawing is in millimeters

All dimensions are to be checked on site.

- This drawing is to be read in conjunction with the supplied GoldenSword Guide, as well as any other relevant documents / drawings. Any discrepancies or variations are to be notified to the project management team in writing before the affected work commences.
- The workmanship and materials of all trades and building operations shall comply with the recommendations of British Standard (BS)8000 and with Approved Document to support Regulation 7 (current edition). All design and construction is to be in accordance with the construction (Design and Management) Regulations 2015.

138 Bayham Street NW1 0BA

Layout 1

A1 Print

1:500

NW1 001