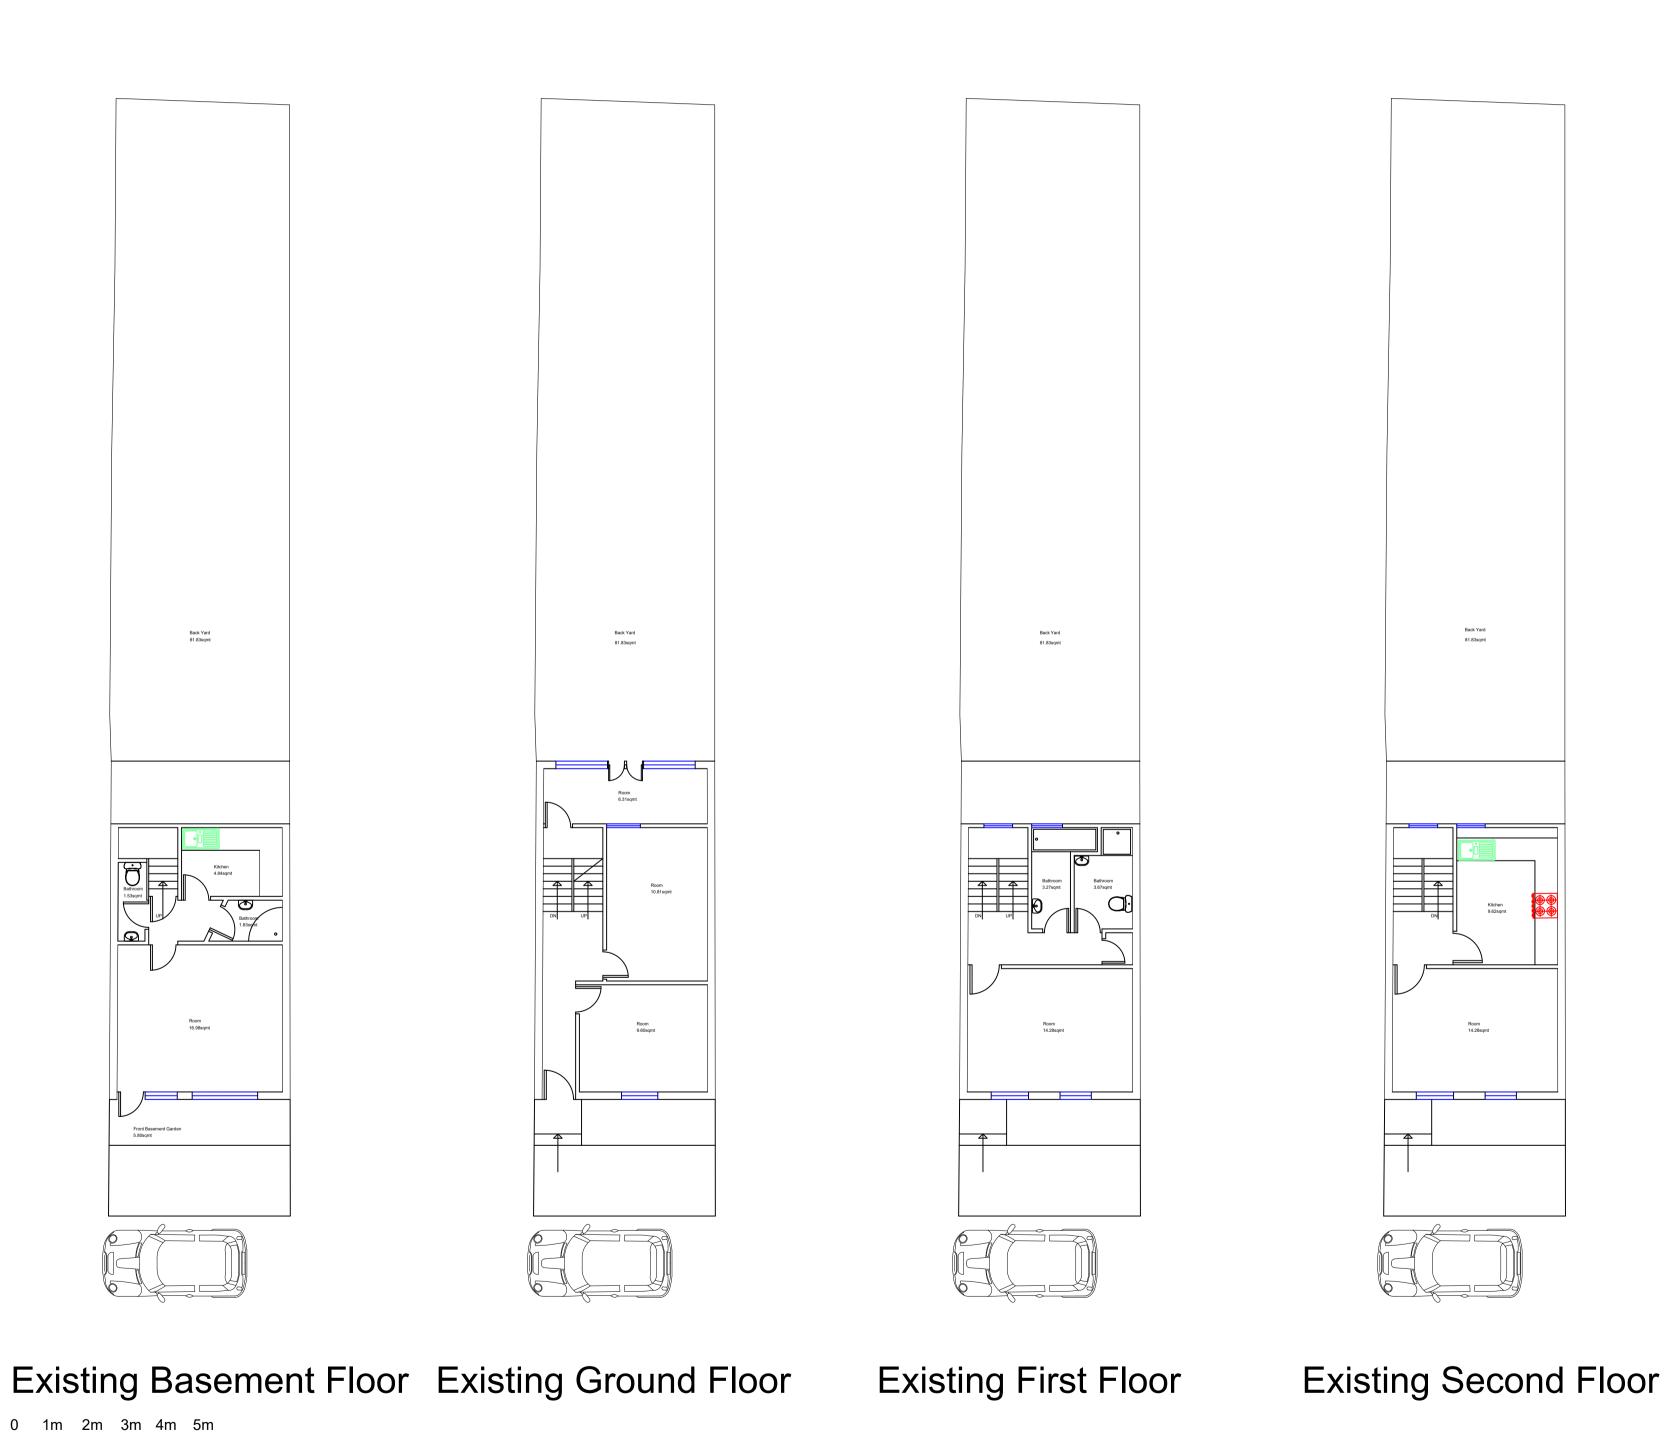

- Only for use by GoldenSword Design Consultancy and Site Services LTD.
- This drawing is in millimeters
- All dimensions are to be checked on site.
- This drawing is to be read in conjunction with the supplied GoldenSword Guide, as well as any other relevant documents / drawings. Any discrepancies or variations are to be notified to the project management team in writing before the affected work commences.
- The workmanship and materials of all trades and building operations shall comply with the recommendations of British Standard (BS)8000 and with Approved Document to support Regulation 7 (current edition). All design and construction is to be in accordance with the construction (Design and Management) Regulations 2015.

The drawing is copyright of GoldenSword Design LTD. This drawing