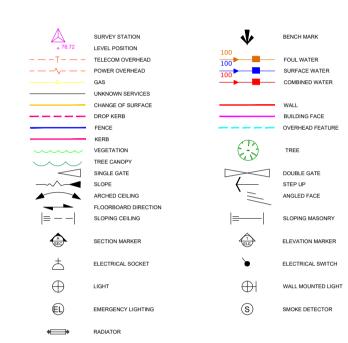

### LEVELS AND HEIGHTS

AS ARCH SPRINGER HEIGHT

- ARCH HEAD HEIGHT
- BEAM SOFFIT HEIGHT
- CEILING SOFFIT HEIGHT DOOR HEAD HEIGHT
- FLOOR LEVEL
- PLINTH HEIGHT
- SOFFIT HEIGHT TRUNKING HEIGHT
- WS WINDOW SILL HEIGHT

WH WINDOW HEAD HEIGHT PLEASE NOTE: ALL HEIGHTS TAKEN FROM FLOOR/LANDING UNLESS OTHERWISE STATED.

DESCRIPTION - N/A

AB AIR BRICK

BOL BOLLARD

BRW BRICK WALL

ACU AIR CONDITIONING UNIT

DATUM: ARBITRARY

# ABBREVIATIONS (Where Applicable)

PLT PAVEMENT LIGHT

R RADIATOR

RG ROAD GULLY

RH RADIATOR HOUSING CATV CABLE TELEVISION COVER RNB ROAD NAME BOARD CE CLEANING EYE RS ROAD SIGN CL COVER LEVEL RW REATINING WALL CPS CONC. PAVING SLABS RWP RAINWATER PIPE SC STOP COCK DP DOWN PIPE SG SECONDARY GLAZING TIC TELECOM INSPECTION COVER GSC GAS STOP COCK TDO TRAP DOOR OVER

TP TELEGRAPH POLE TPS TACTILE PAVING SLABS HTR HEATED TOWEL RAIL

VP VENT PIPE

NFI NO FURTHER INFORMATION

PROJECT TITLE