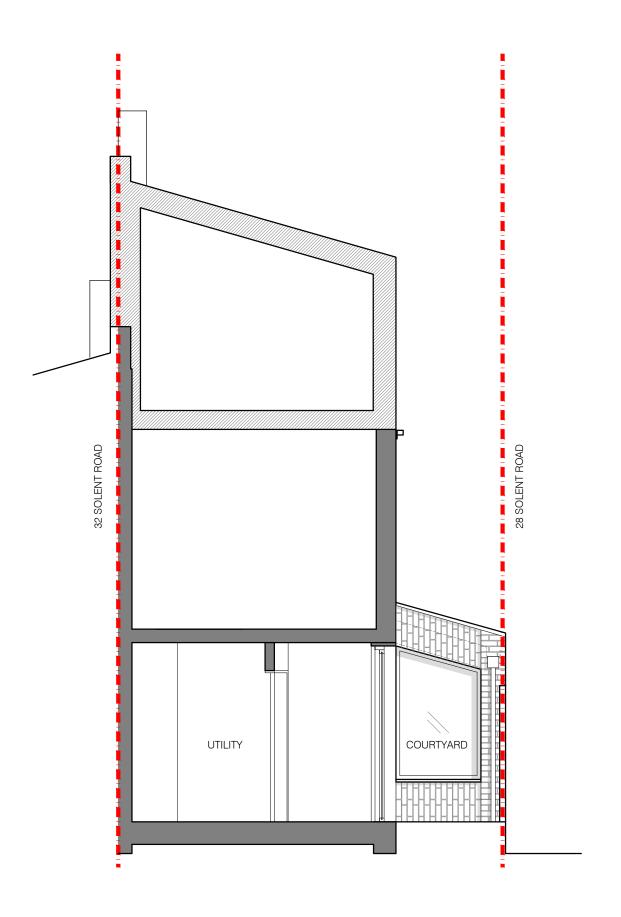

Section A 1 : 50 @ A3

## NOTES

- This drawing to be read in conjunction with the design risk assessment prepared by Craft Architects Limited.
  This drawing to be read in conjunction with all relevant drawings and specifications produced by CA and other members of the design team.
  All dimensions are in millimetres unless otherwise stated.
  Do not scale this drawing.
  Any discrepancies in dimensions are to be reported to the architect immediately.
  All information subject to detailed site survey, it is the duty of the contractor and his agent to check all dimensions on site.
  This drawing is the copyright ⊚ of Craft Architects, do not reproduce without permission.

## NOTES:



/ 19.12.24 ISSUED FOR PLANNING

REV DATE DESCRIPTION

## PLANNING APPLICATION

30 Solent Road London, NW