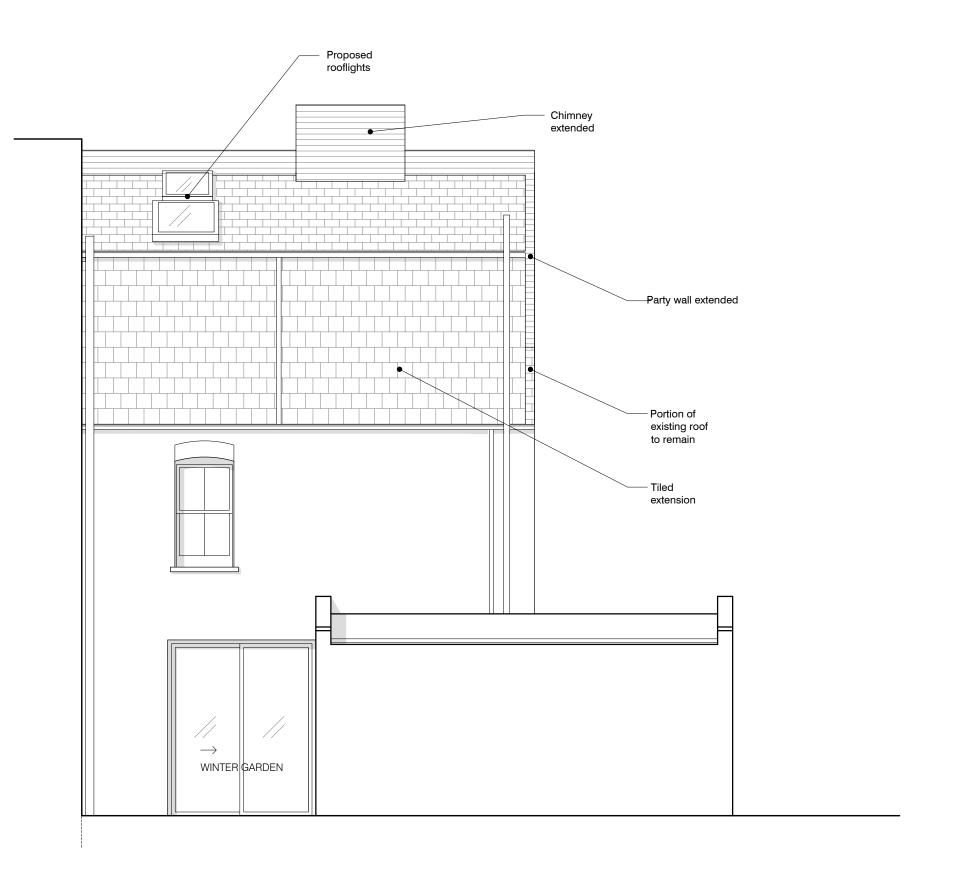

Side Elevation 1 : 50 @ A3

## PROPOSED SIDE ELEVATION

2411 PA GA 2021 /

1:50@A3

date / drawn by / checked by

03.12.2024 / AMu / CA

studio A303.1 the biscuit factory 100 clements road london se16 4dg tel. 020 7231 4361 www.craftarchitects.co.uk