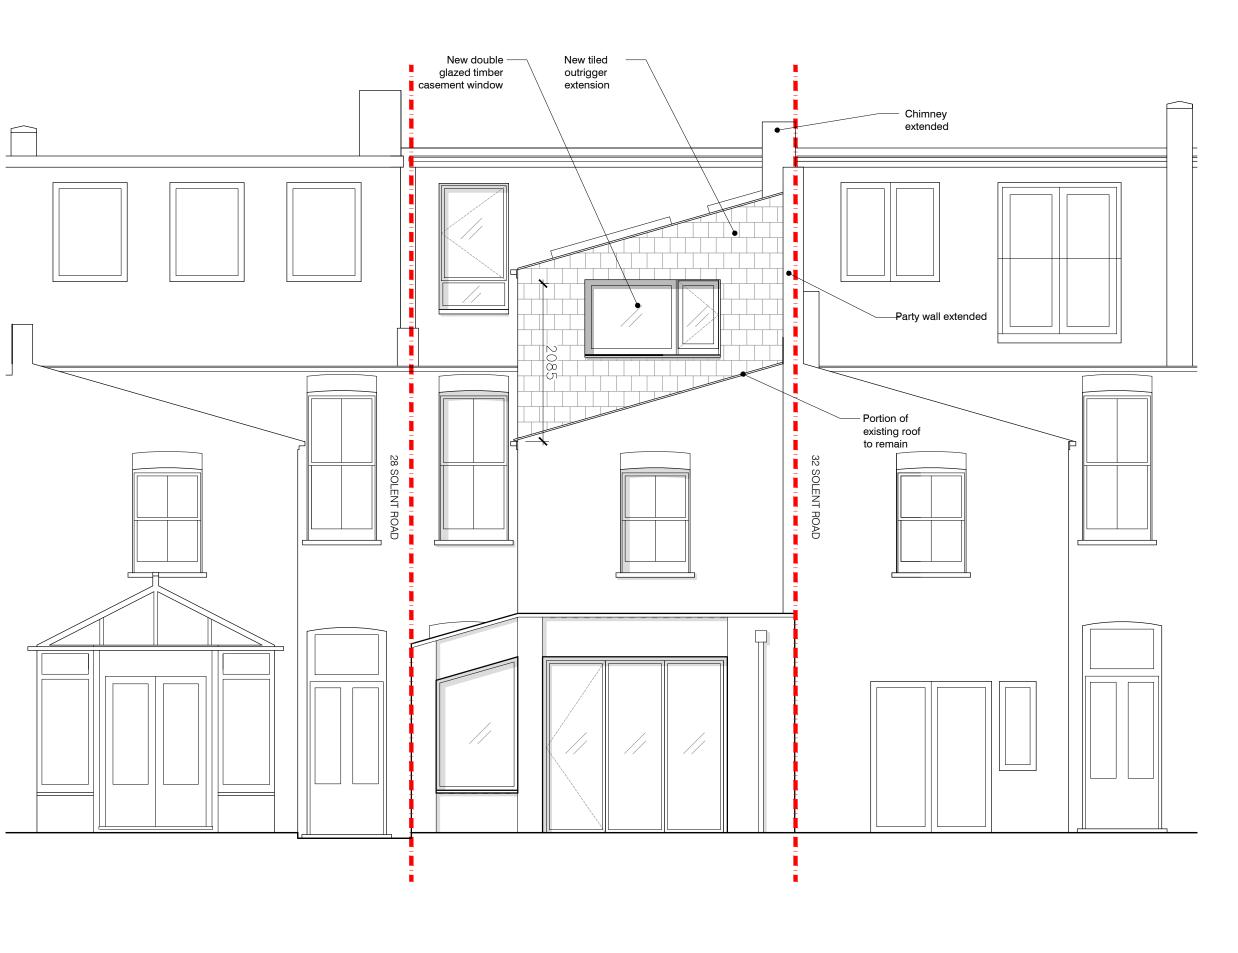

01 Rear Elevation 1 : 50 @ A3

## PLANNING APPLICATION

project title 30 Solent Road London, NW6 1TU

Drawing Title

PROPOSED REAR ELEVATION drawing number

revision

2411 PA GA 2020 🖌

scale 1:50@A3

date / drawn by / checked by 03.12.2024 / AMu / CA