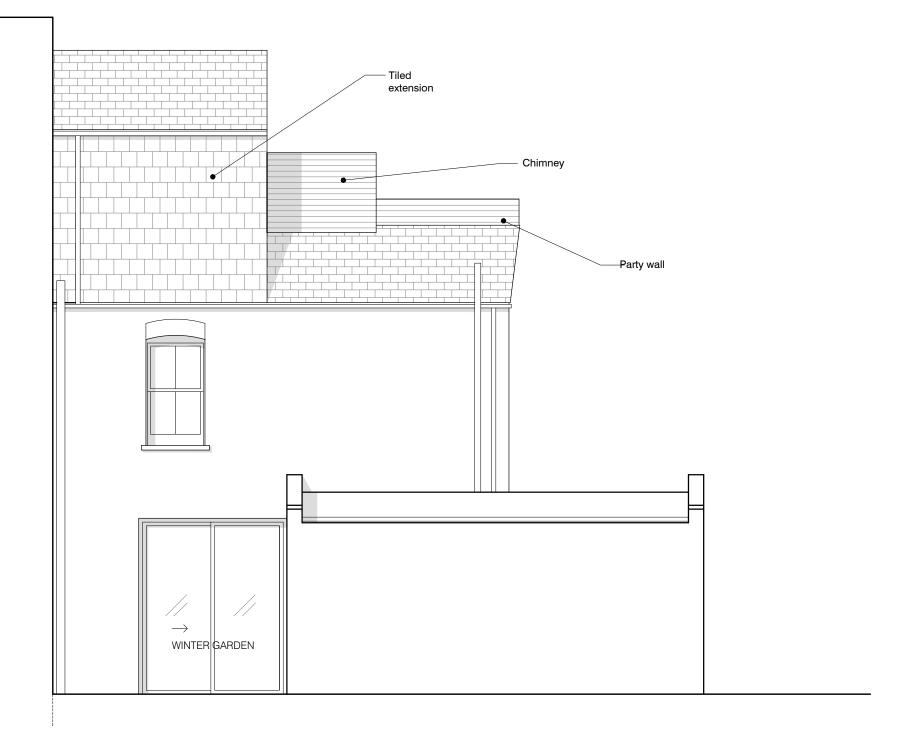

Side Elevation 1 : 50 @ A3

## PLANNING APPLICATION

30 Solent Road London, NW6 1TU

Drawing Title

**EXISTING** SIDE ELEVATION

drawing number

2411 PA GA 1021 /

1:50@A3

date / drawn by / checked by 03.12.2024 / AMu / CA