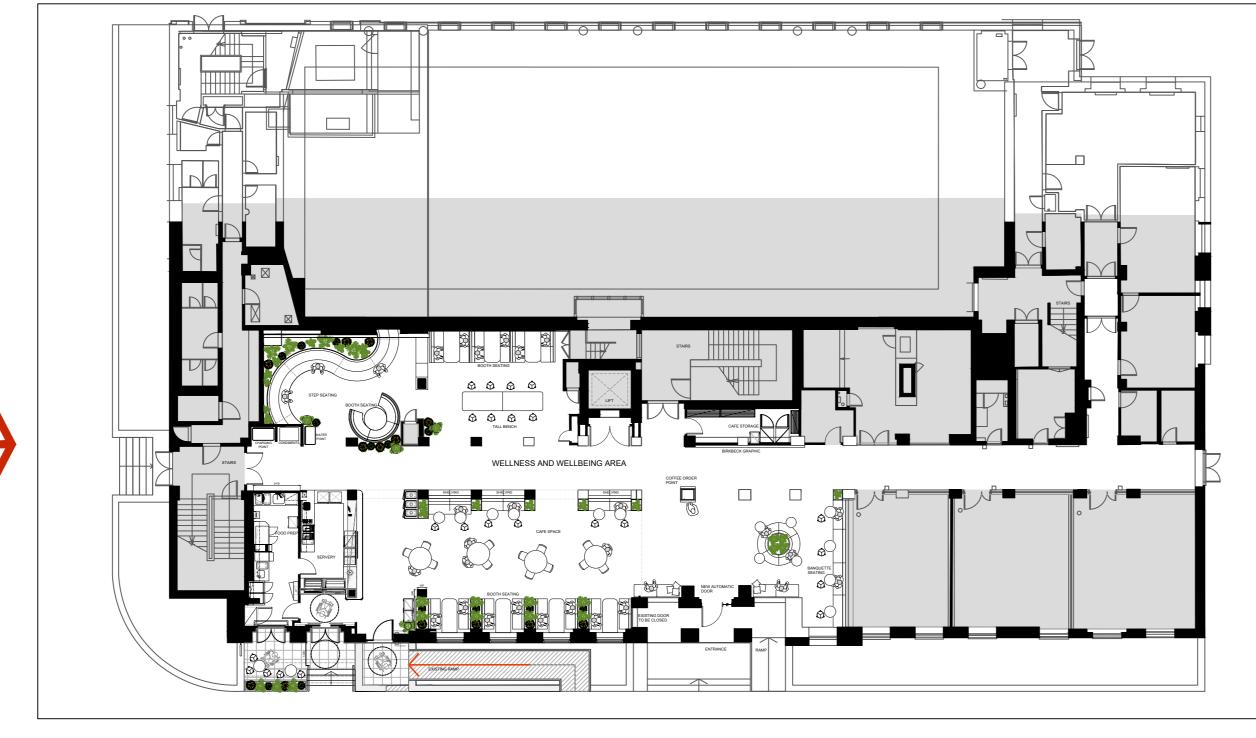

BY DATE

BIRKBECK COLLEGE BCE BIRKBECK CENTRAL Address

Birkbeck Central Building Malet Street London WC1E 7HX Project NumberRefFloorDetail329390100ELEV

Drawing Title Ground Floor North Elevation - Proposed Produced by<br/>AJHScaleDate CreatedRev1:50@A019/07/2024A MARIS The Harlequin Building 65 Southwark Street London SE1 0HR T 020 7902 1866 E hello@maris-interiors.co.uk W maris-interiors.co.uk