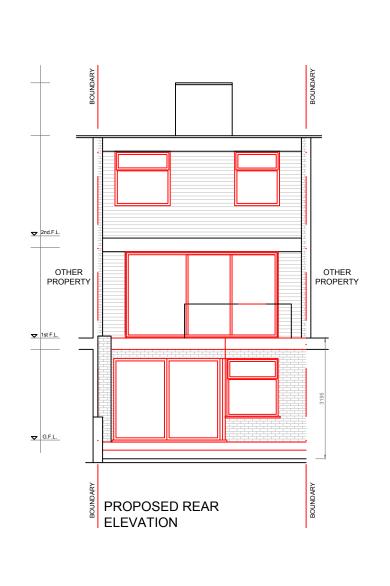

| Address                             | Description                                | Client      | Survey date | Date       | Scale | Size | Drawn by | Check by | Version | Rev | Drawing No |
|-------------------------------------|--------------------------------------------|-------------|-------------|------------|-------|------|----------|----------|---------|-----|------------|
| 29 CROSSFIELD ROAD, NW3 4NT, LONDON | Ground Floor reconfiguration and extension | Yana Gouzon | 01.10.2024  | 02.01.2025 | 1:100 | A3   | AL       | AL       | -       | 03  | 06         |