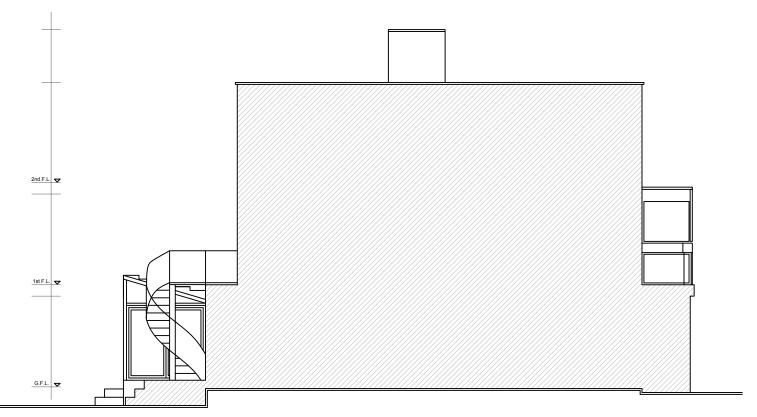

1m

1m

EXISTING LEFT SIDE ELEVATION

| Address                             | Description                                | Client      | Survey date | Date       | Scale | Size | Drawn by | Check by | Version | Rev | Drawing No |
|-------------------------------------|--------------------------------------------|-------------|-------------|------------|-------|------|----------|----------|---------|-----|------------|
| 29 CROSSFIELD ROAD, NW3 4NT, LONDON | Ground Floor reconfiguration and extension | Yana Gouzon | 01.10.2024  | 12.10.2024 | 1:100 | A3   | AL       | AL       | -       | -   | 04         |