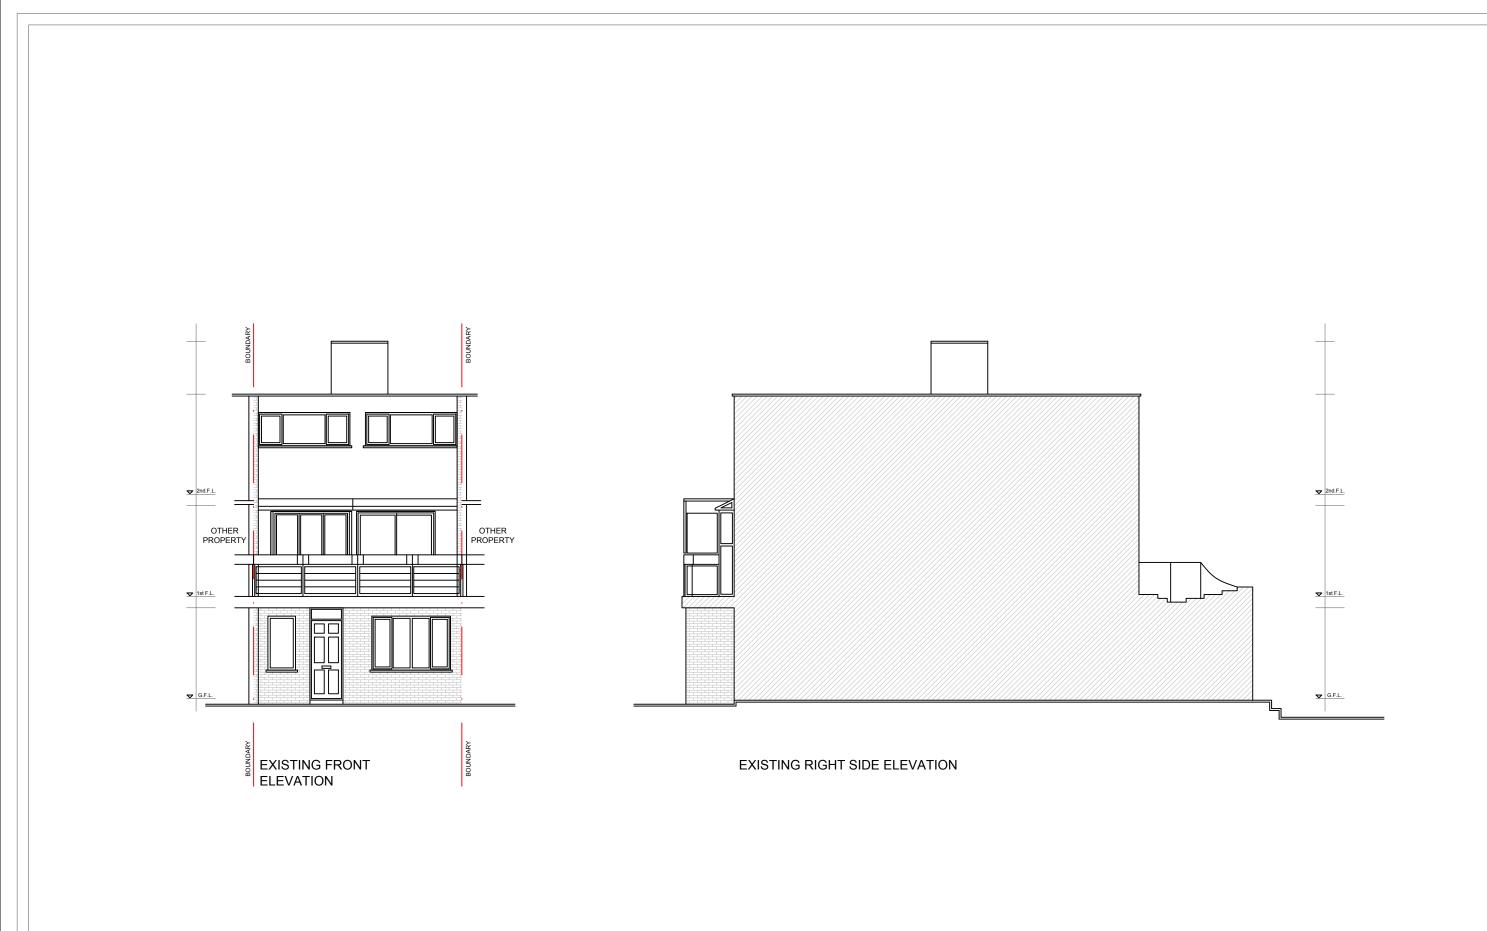

1m

1m

EXISTING LEFT SIDE ELEVATION

| Address                             | Description                                | Client      | Survey date | Date       | Scale | Size | Drawn by | Check by | Version | Rev | Drawing No |
|-------------------------------------|--------------------------------------------|-------------|-------------|------------|-------|------|----------|----------|---------|-----|------------|
| 29 CROSSFIELD ROAD, NW3 4NT, LONDON | Ground Floor reconfiguration and extension | Yana Gouzon | 01.10.2024  | 12.10.2024 | 1:100 | A3   | AL       | AL       | -       | -   | 04         |