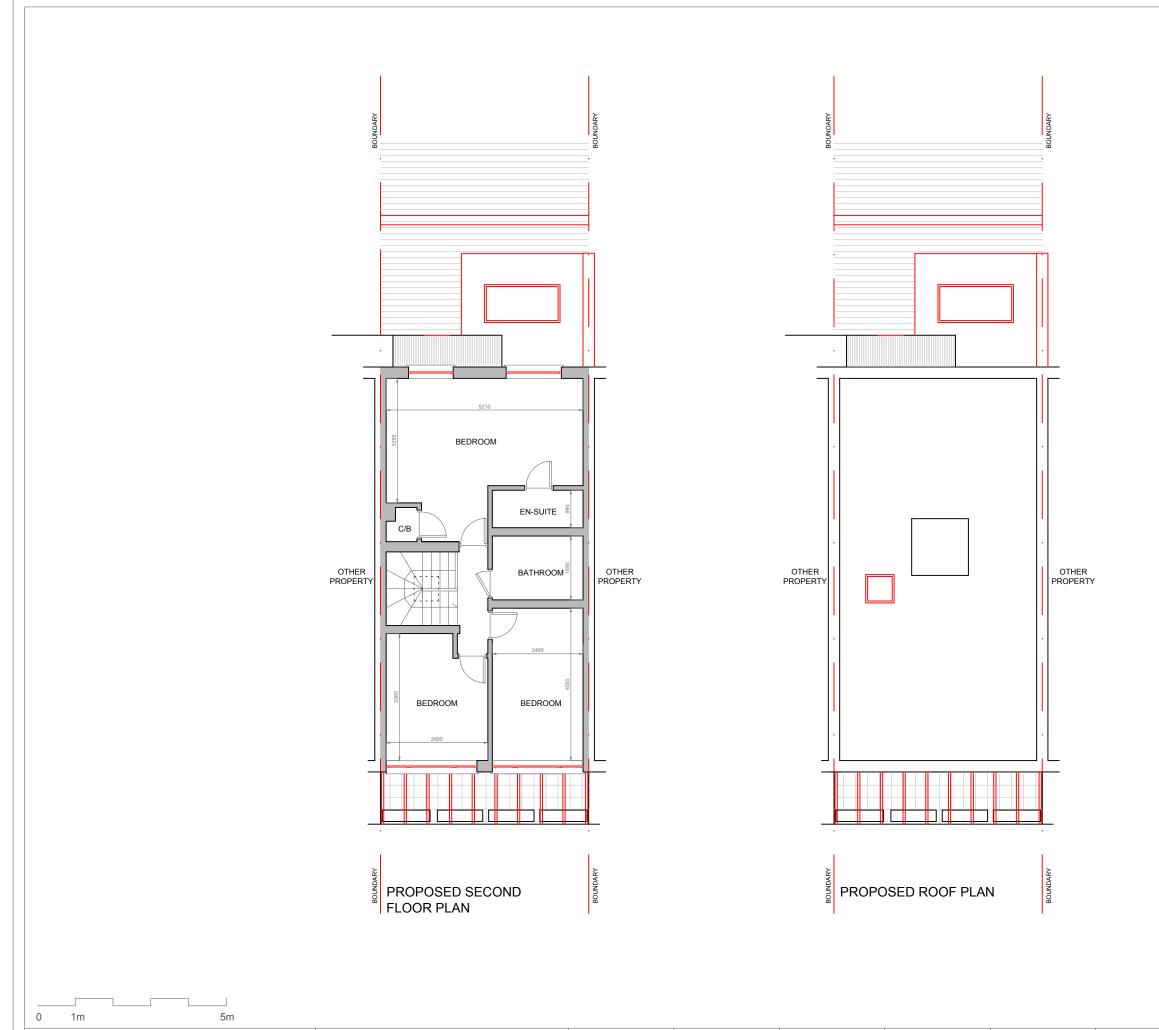

1m

| Address                             | Description                                | Client      | Survey date | Date       | Scale | Size | Drawn by | Check by | Version | Rev | Drawing No |
|-------------------------------------|--------------------------------------------|-------------|-------------|------------|-------|------|----------|----------|---------|-----|------------|
| 29 CROSSFIELD ROAD, NW3 4NT, LONDON | Ground Floor reconfiguration and extension | Yana Gouzon | 01.10.2024  | 12.10.2024 | 1:100 | A3   | AL       | AL       | -       | -   | 03         |

1m

1m

| Address                             | Description                                | Client      | Survey date | Date       | Scale | Size | Drawn by | Check by | Version | Rev | Drawing No |
|-------------------------------------|--------------------------------------------|-------------|-------------|------------|-------|------|----------|----------|---------|-----|------------|
| 29 CROSSFIELD ROAD, NW3 4NT, LONDON | Ground Floor reconfiguration and extension | Yana Gouzon | 01.10.2024  | 02.01.2025 | 1:100 | A3   | AL       | AL       | -       | 03  | 08         |