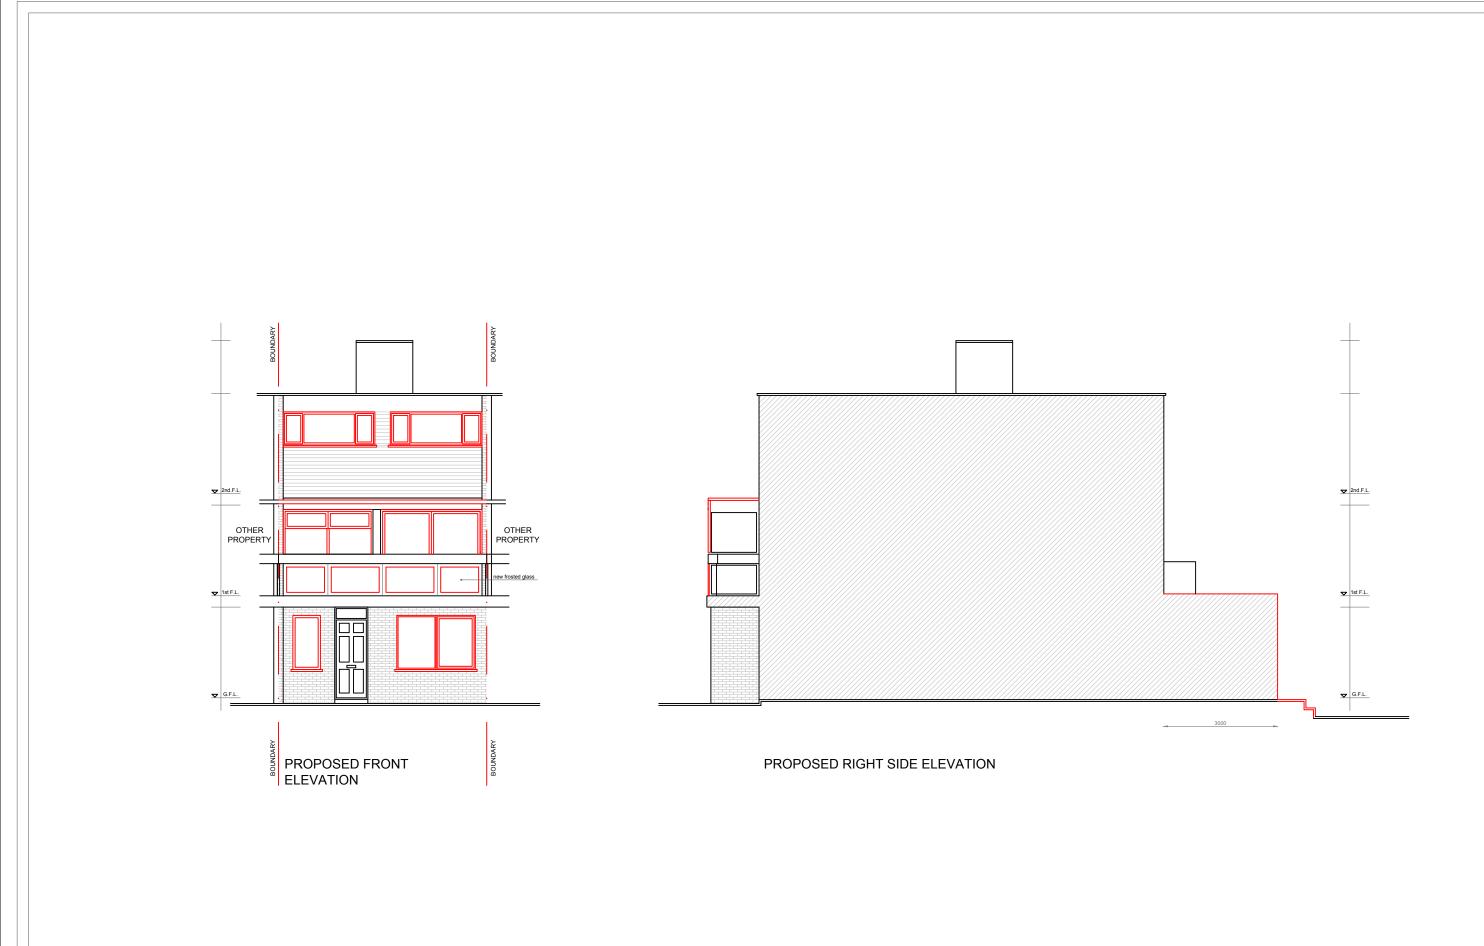

| Address                             | Description                                | Client      | Survey date | Date       | Scale | Size | Drawn by | Check by | Version | Rev | Drawing No |
|-------------------------------------|--------------------------------------------|-------------|-------------|------------|-------|------|----------|----------|---------|-----|------------|
| 29 CROSSFIELD ROAD, NW3 4NT, LONDON | Ground Floor reconfiguration and extension | Yana Gouzon | 01.10.2024  | 02.01.2025 | 1:100 | A3   | AL       | AL       | -       | 03  | 05         |

| Address                             | Description                                | Client      | Survey date | Date       | Scale | Size | Drawn by | Check by | Version | Rev | Drawing No |
|-------------------------------------|--------------------------------------------|-------------|-------------|------------|-------|------|----------|----------|---------|-----|------------|
| 29 CROSSFIELD ROAD, NW3 4NT, LONDON | Ground Floor reconfiguration and extension | Yana Gouzon | 01.10.2024  | 02.01.2025 | 1:100 | A3   | AL       | AL       | -       | 03  | 06         |

| Address                             | Description                                | Client      | Survey date | Date       | Scale | Size | Drawn by | Check by | Version | Rev | Drawing No |
|-------------------------------------|--------------------------------------------|-------------|-------------|------------|-------|------|----------|----------|---------|-----|------------|
| 29 CROSSFIELD ROAD, NW3 4NT, LONDON | Ground Floor reconfiguration and extension | Yana Gouzon | 01.10.2024  | 02.01.2025 | 1:100 | A3   | AL       | AL       | -       | 03  | 07         |