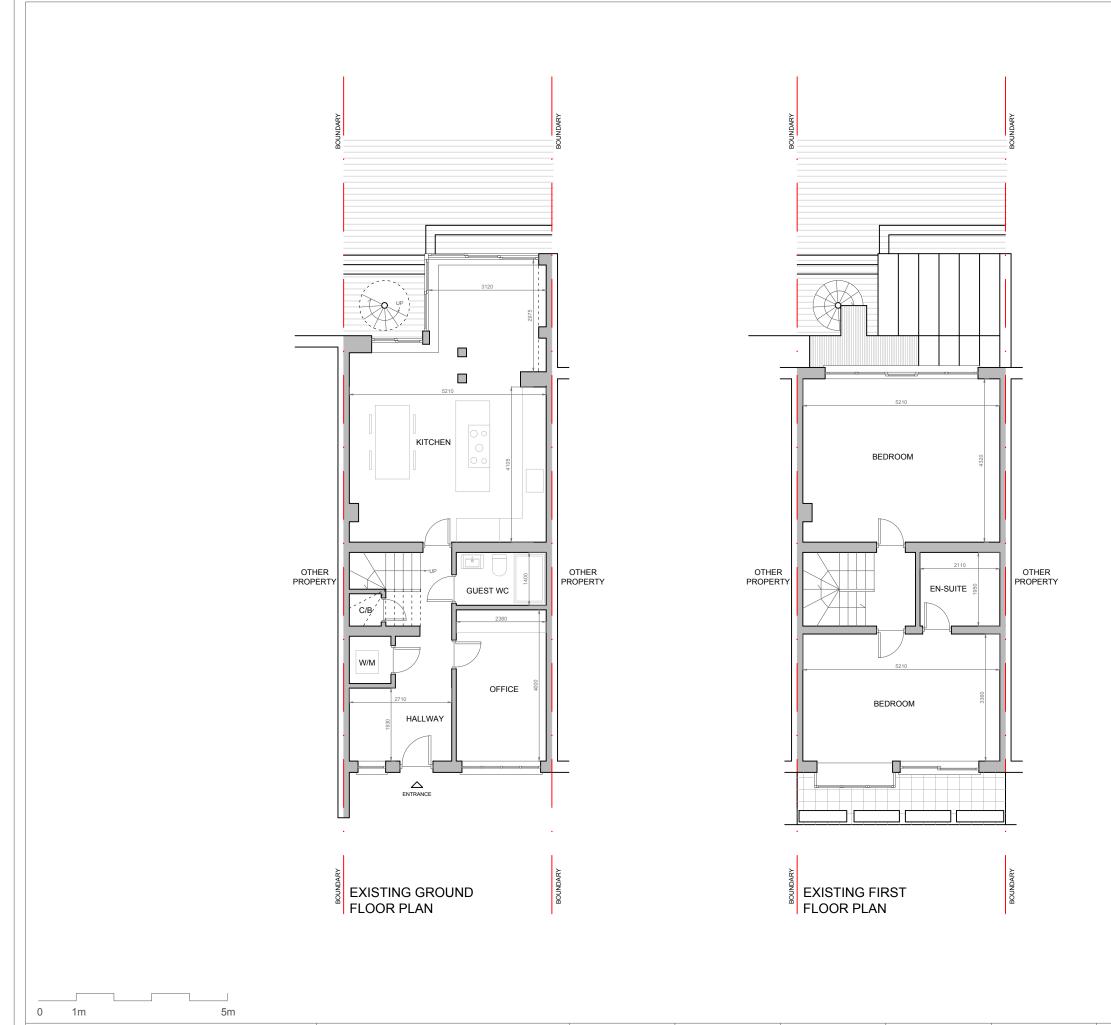

| Address                             | Description                                | Client      | Survey date | Date       | Scale | Size | Drawn by | Check by | Version | Rev | Drawing No |
|-------------------------------------|--------------------------------------------|-------------|-------------|------------|-------|------|----------|----------|---------|-----|------------|
| 29 CROSSFIELD ROAD, NW3 4NT, LONDON | Ground Floor reconfiguration and extension | Yana Gouzon | 01.10.2024  | 12.10.2024 | 1:100 | A3   | AL       | AL       | -       | -   | 01         |

| Address                             | Description                                | Client      | Survey date | Date       | Scale | Size | Drawn by | Check by | Version | Rev | Drawing No |
|-------------------------------------|--------------------------------------------|-------------|-------------|------------|-------|------|----------|----------|---------|-----|------------|
| 29 CROSSFIELD ROAD, NW3 4NT, LONDON | Ground Floor reconfiguration and extension | Yana Gouzon | 01.10.2024  | 12.10.2024 | 1:100 | A3   | AL       | AL       | -       | -   | 02         |