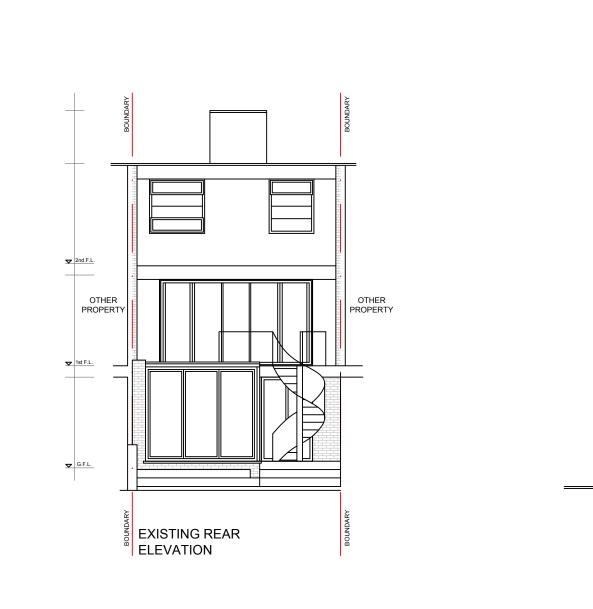

| Address                             | Description                                | Client      | Survey date | Date       | Scale | Size | Drawn by | Check by | Version | Rev | Drawing No |
|-------------------------------------|--------------------------------------------|-------------|-------------|------------|-------|------|----------|----------|---------|-----|------------|
| 29 CROSSFIELD ROAD, NW3 4NT, LONDON | Ground Floor reconfiguration and extension | Yana Gouzon | 01.10.2024  | 02.01.2025 | 1:100 | A3   | AL       | AL       | -       | 03  | 05         |