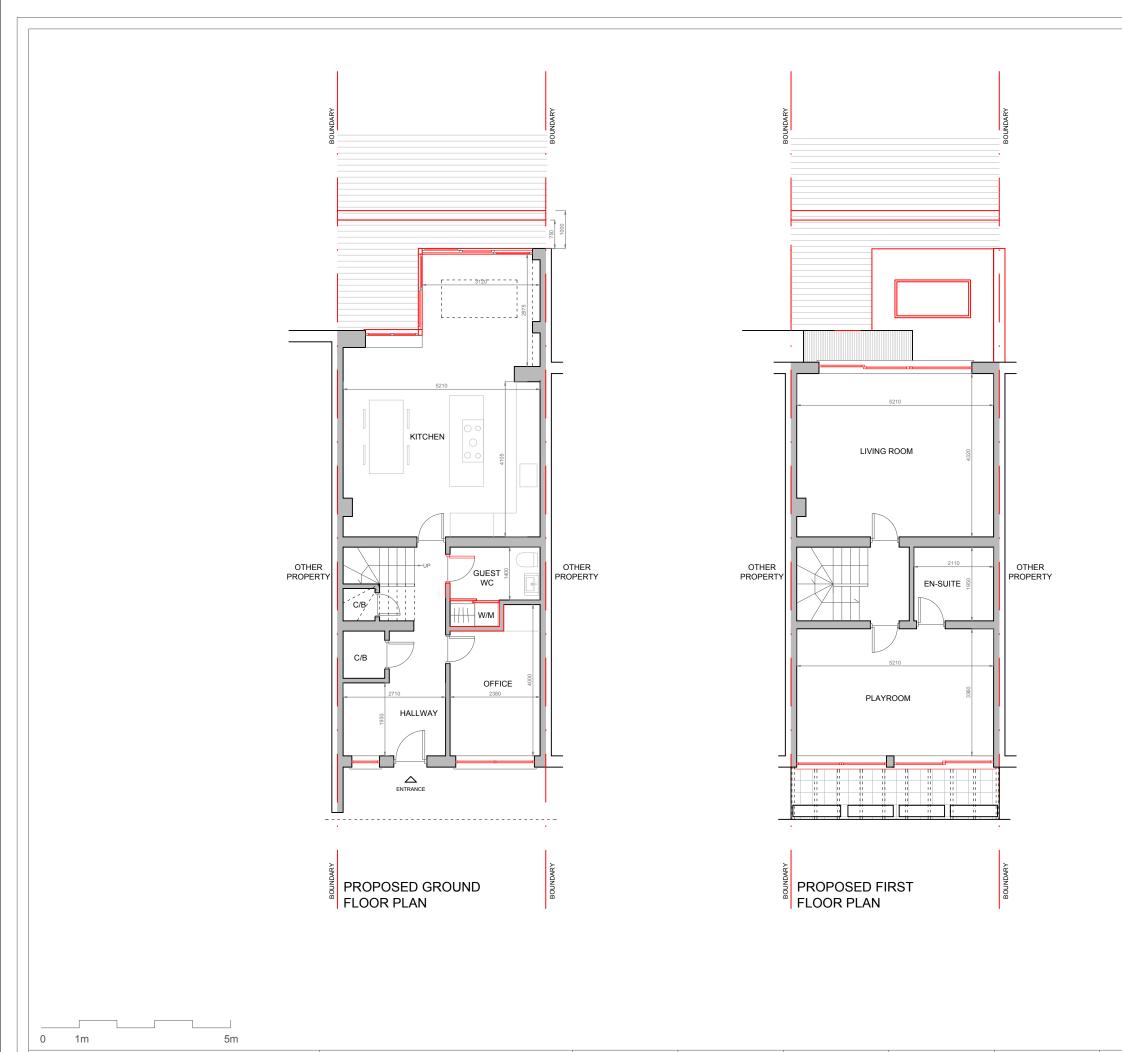

| Address                             | Description                                | Client      | Survey date | Date       | Scale | Size | Drawn by | Check by | Version | Rev | Drawing No |
|-------------------------------------|--------------------------------------------|-------------|-------------|------------|-------|------|----------|----------|---------|-----|------------|
| 29 CROSSFIELD ROAD, NW3 4NT, LONDON | Ground Floor reconfiguration and extension | Yana Gouzon | 01.10.2024  | 12.10.2024 | 1:100 | A3   | AL       | AL       | -       | -   | 01         |

| Address                             | Description                                | Client      | Survey date | Date       | Scale | Size | Drawn by | Check by | Version | Rev | Drawing No |
|-------------------------------------|--------------------------------------------|-------------|-------------|------------|-------|------|----------|----------|---------|-----|------------|
| 29 CROSSFIELD ROAD, NW3 4NT, LONDON | Ground Floor reconfiguration and extension | Yana Gouzon | 01.10.2024  | 12.10.2024 | 1:100 | A3   | AL       | AL       | -       | -   | 02         |