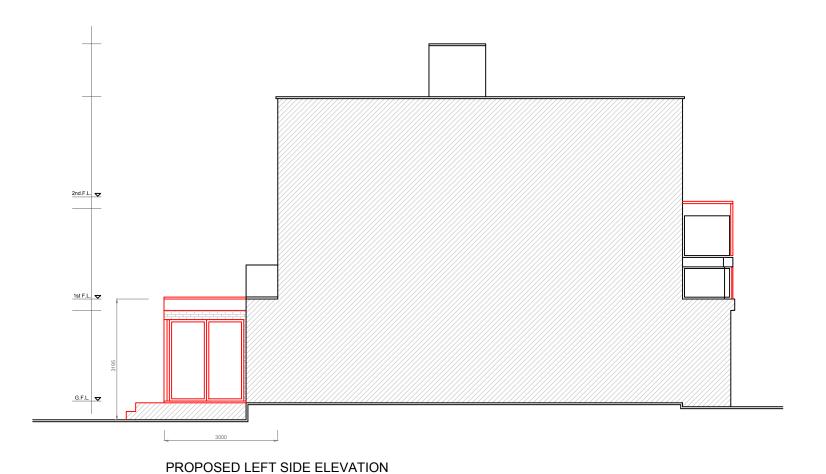

| Address                             | Description                                | Client      | Survey date | Date       | Scale | Size | Drawn by | Check by | Version | Rev | Drawing No |
|-------------------------------------|--------------------------------------------|-------------|-------------|------------|-------|------|----------|----------|---------|-----|------------|
| 29 CROSSFIELD ROAD, NW3 4NT, LONDON | Ground Floor reconfiguration and extension | Yana Gouzon | 01.10.2024  | 02.01.2025 | 1:100 | A3   | AL       | AL       | -       | 03  | 07         |