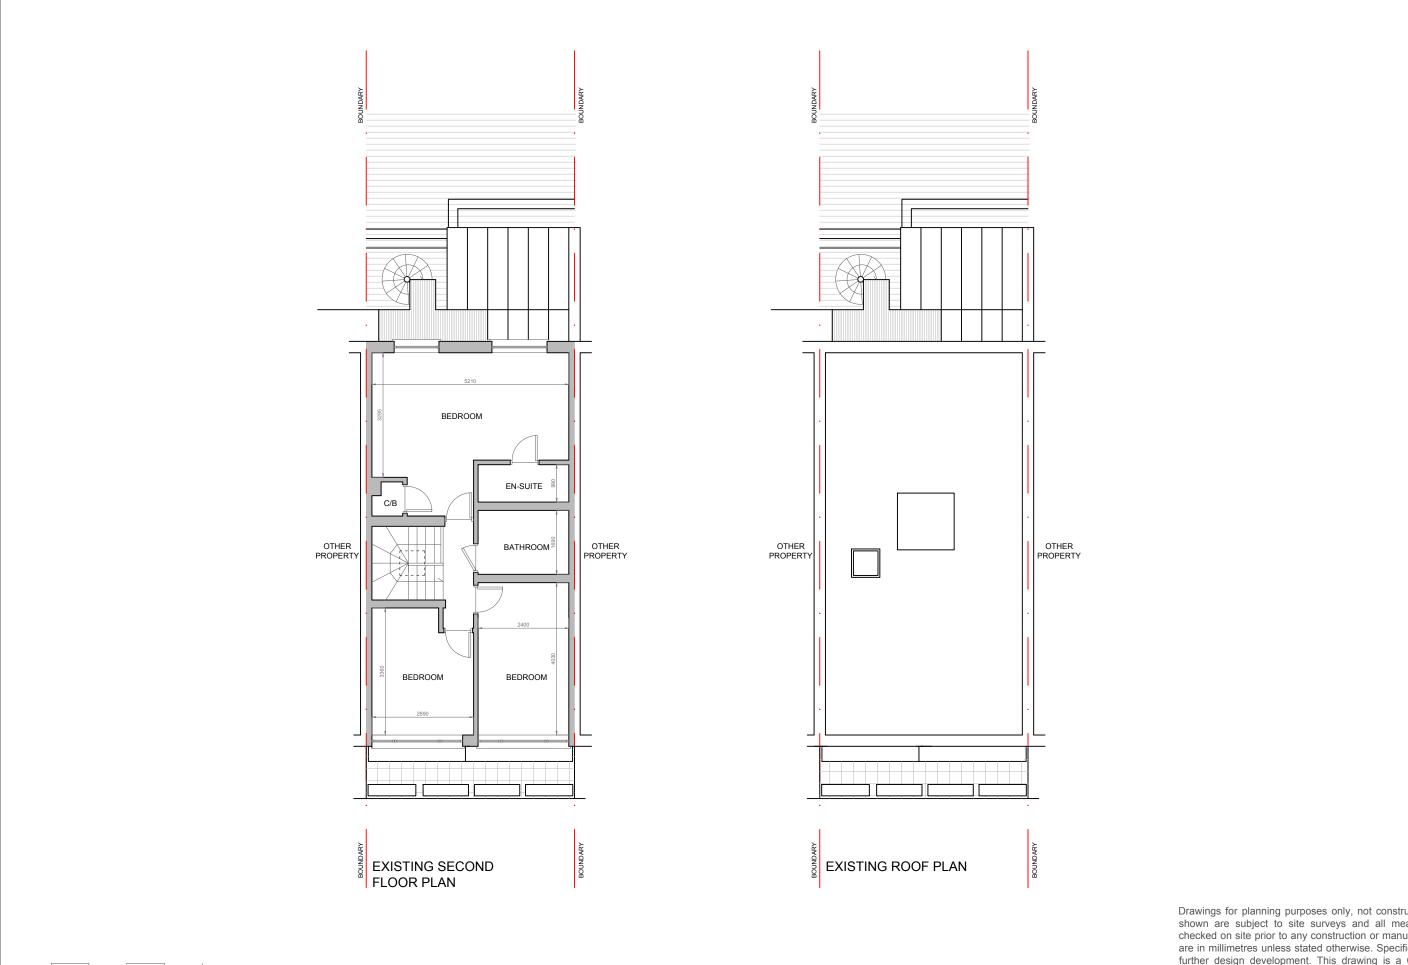

1m

| Address                             | Description                                | Client      | Survey date | Date       | Scale | Size | Drawn by | Check by | Version | Rev | Drawing No |
|-------------------------------------|--------------------------------------------|-------------|-------------|------------|-------|------|----------|----------|---------|-----|------------|
| 29 CROSSFIELD ROAD, NW3 4NT, LONDON | Ground Floor reconfiguration and extension | Yana Gouzon | 01.10.2024  | 12.10.2024 | 1:100 | A3   | AL       | AL       | -       | -   | 03         |