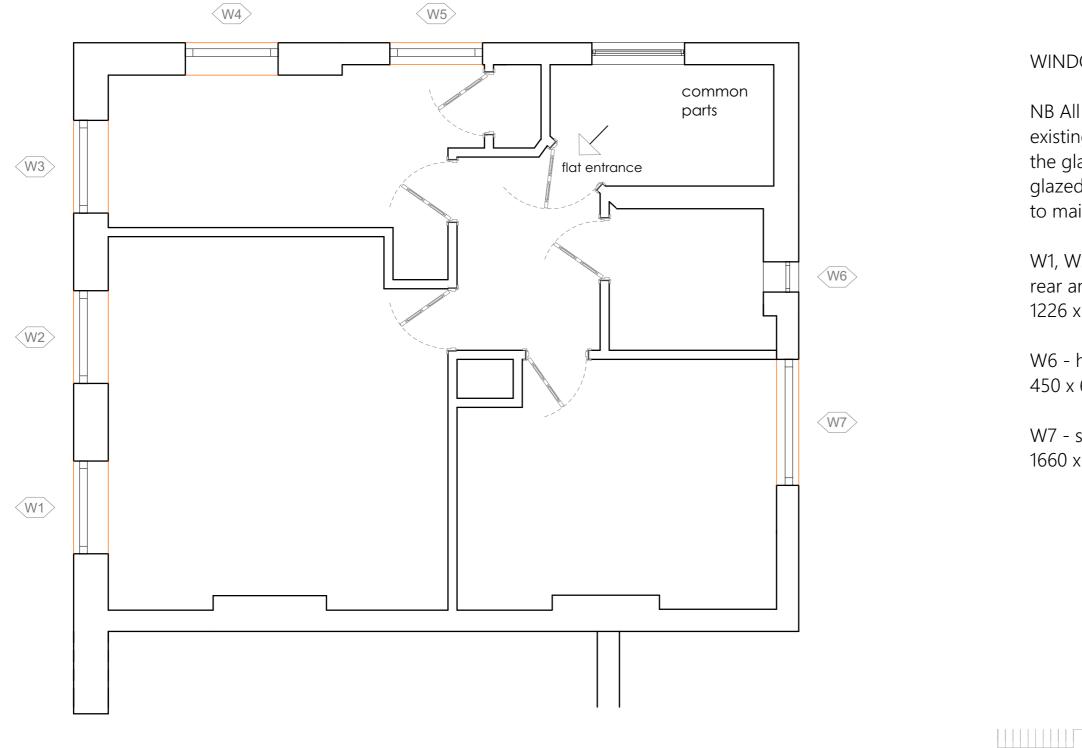

Z

0m 1m

Flat 4, 33 Regents Park Road, London NW1 7TL Replacement of Windows with Double Glazing

Second Floor Flat Plan and Window references

## WINDOW SCHEDULE

NB All window details to exactly match existing sections and mouldings the glazing is to be changed to double glazed units with Slimlite detail for astragals to maintain sections' dims

W1, W2, W3, W4, W5 - sash windows to rear and flank elevations 1226 x 1600mm

W6 - hopper window to bathroom 450 x 660mm

W7 - sash window to front elevation 1660 x 1500mm

| 1                                                                        |           | 5m     |
|--------------------------------------------------------------------------|-----------|--------|
| 82 Gloucester Road Brighton BN1 4AP<br>01273 69 66 55 op@owen-powell.com |           |        |
| Dec 2024                                                                 | 1:50 @ A3 | 2419/1 |