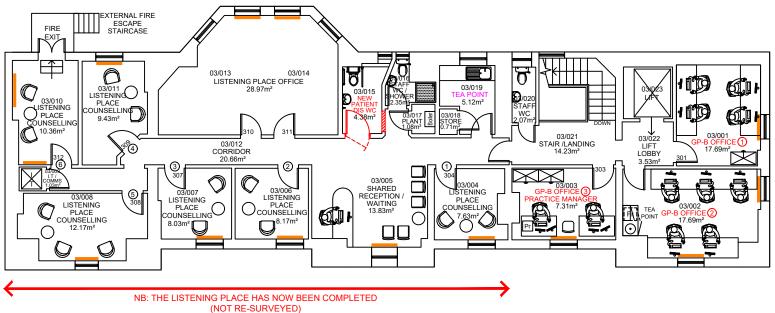

This drawing is to be read with all relevant Architect's and Engil drawings and other relevant information.

DO NOT SCALE

© Ingleton Wood LLP

LEGEND:

Option 4

\_\_\_\_\_\_

Central and North West London NHS

| G | 02.04.24 | Shading in rooms 1, 2 & 3 changed                                                                                                                           | LAR | TP |
|---|----------|-------------------------------------------------------------------------------------------------------------------------------------------------------------|-----|----|
| F | 05.03.24 | Updated following NHSPS/ICB/TP Teams<br>Meeting on 04.03.24                                                                                                 | LAR | TP |
| E | 05.02.24 | Updated following site visit with Brunswick GP<br>Practice on 23.01.24                                                                                      | LAR | TP |
| D | 09.10.23 | Updated following Client review of<br>Neighbourhood requirements                                                                                            | LAR | TP |
| С | 29.08.23 | Updated following; (i) Client Teams meeting on 24.08.23 for Neighbourhood model (ii) following site visit with Council Listed Buildings Officer on 23.08.23 | LAR | TP |
| _ | 40.00.00 | Undeted following site visit with MM on 00 00 22                                                                                                            | LAD | TD |

Vision, form and function

Billericay
Cambridge
Colchester
Norwich

10-12 Alie London E T: 020 768

HUNTER STREET HEALTH CENTRE HUNTER STREET

PROPOSED THIRD FLOOR PLAN

Client: NHS PROPERTY SERVICES LTD / CAMDEN CCG