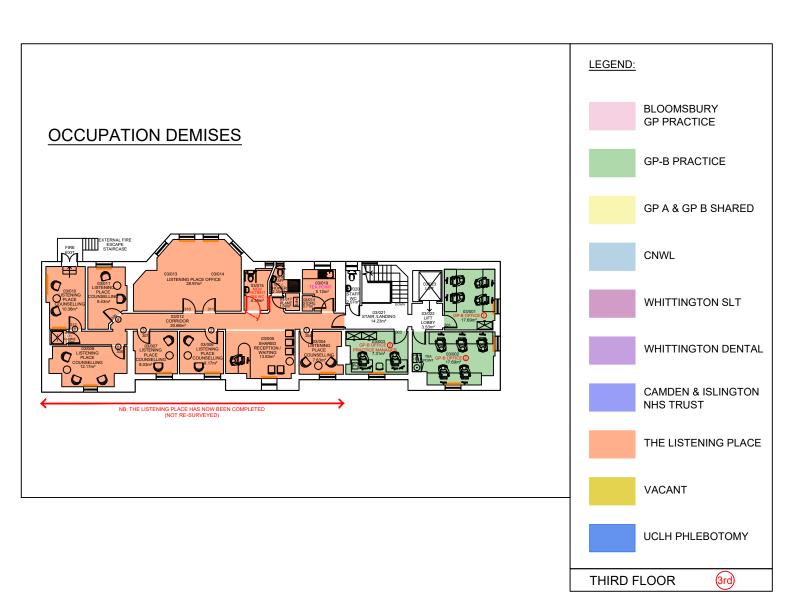

This drawing is to be read with all relevant Architect's and Engil drawings and other relevant information.

DO NOT SCALE

© Ingleton Wood LLP

LEGEND:

Option 4

\_\_\_\_\_\_

Central and North West London NHS

| G | 02.04.24 | Shading in rooms 1, 2 & 3 changed                                                                                                                           | LAR | TP |
|---|----------|-------------------------------------------------------------------------------------------------------------------------------------------------------------|-----|----|
| F | 05.03.24 | Updated following NHSPS/ICB/TP Teams<br>Meeting on 04.03.24                                                                                                 | LAR | TP |
| E | 05.02.24 | Updated following site visit with Brunswick GP<br>Practice on 23.01.24                                                                                      | LAR | TP |
| D | 09.10.23 | Updated following Client review of<br>Neighbourhood requirements                                                                                            | LAR | TP |
| С | 29.08.23 | Updated following; (i) Client Teams meeting on 24.08.23 for Neighbourhood model (ii) following site visit with Council Listed Buildings Officer on 23.08.23 | LAR | TP |
| _ | 40.00.00 | Undeted following site visit with MM on 00 00 22                                                                                                            | LAD | TD |

Vision, form and function

Billericay
Cambridge
Colchester
Norwich

10-12 Alie London E T: 020 768

HUNTER STREET HEALTH CENTRE HUNTER STREET

PROPOSED THIRD FLOOR PLAN

Client: NHS PROPERTY SERVICES LTD / CAMDEN CCG