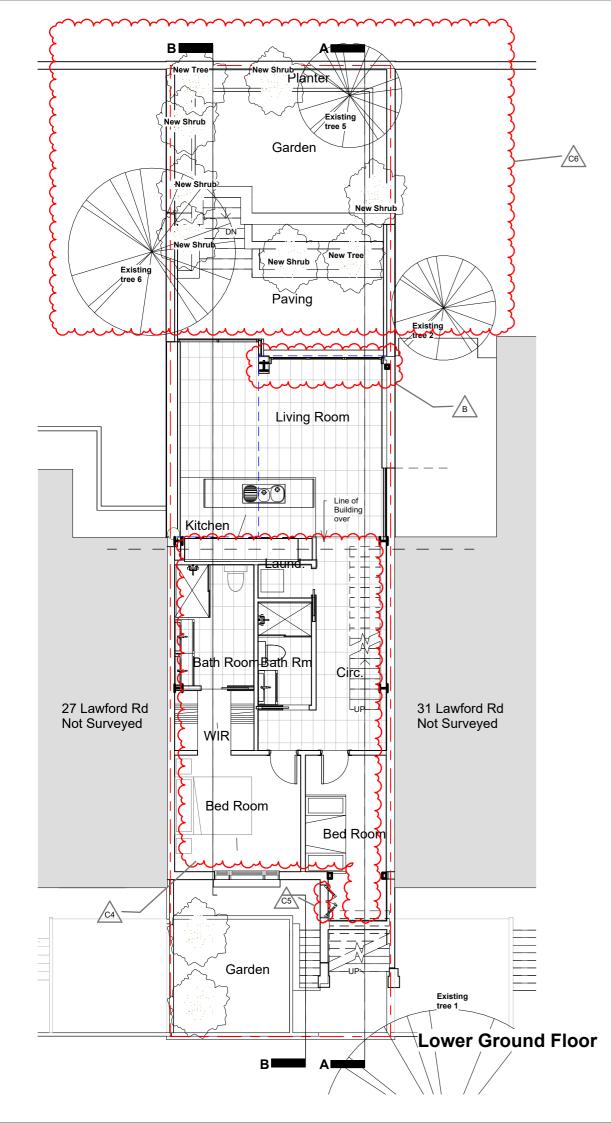

## 2024/0619/P

Proposed Plans

| Revisions |                                                                                                    |          |
|-----------|----------------------------------------------------------------------------------------------------|----------|
| ID        | Description                                                                                        | Date     |
| A         | For Planning Application                                                                           | 14/02/24 |
| В         | Non Material Change<br>Application                                                                 | 15/10/24 |
| С         | Minor Amendment Application                                                                        | 01/01/24 |
| C1        | Extended by 400mm to Garden (North)                                                                | 01/01/24 |
| C2        | Revised internal planing to<br>include new Ensuite Bathroom                                        | 01/01/24 |
| C3        | Bedroom and Bathroom in<br>Double Reception area<br>removed and relocated to<br>Lower Ground Floor | 01/01/24 |
| C4        | Internal planning revised to<br>include Bathroom and<br>Bedroom relocated from<br>Ground Floor     | 01/01/24 |
| C5        | External Door changed to<br>glazed operable window in<br>same size opening                         | 01/01/24 |
| C6        | Added Planting showing<br>retained existing trees and<br>proposed new shrubs and<br>trees          | 01/01/24 |