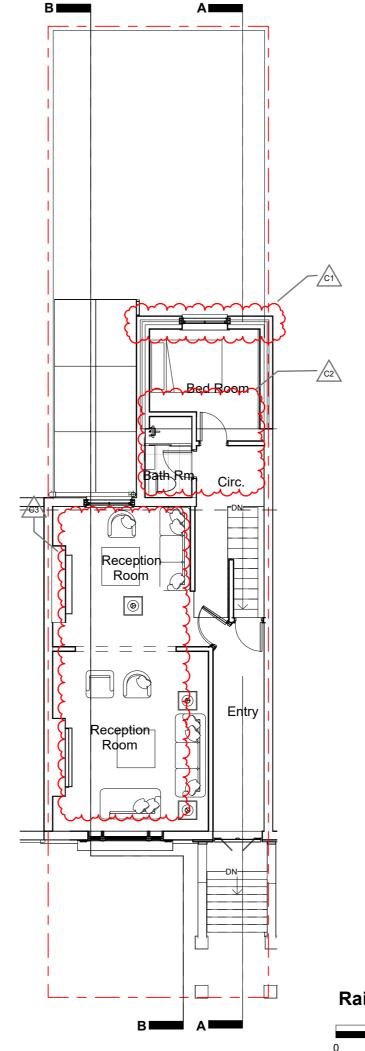

## 2024/0619/P

Proposed Plans

| Revisions |                                                                                                    |          |
|-----------|----------------------------------------------------------------------------------------------------|----------|
| ID        | Description                                                                                        | Date     |
| A         | For Planning Application                                                                           | 14/02/24 |
| В         | Non Material Change<br>Application                                                                 | 15/10/24 |
| С         | Minor Amendment Application                                                                        | 01/01/24 |
| C1        | Extended by 400mm to Garden (North)                                                                | 01/01/24 |
| C2        | Revised internal planing to<br>include new Ensuite Bathroom                                        | 01/01/24 |
| C3        | Bedroom and Bathroom in<br>Double Reception area<br>removed and relocated to<br>Lower Ground Floor | 01/01/24 |
| C4        | Internal planning revised to<br>include Bathroom and<br>Bedroom relocated from<br>Ground Floor     | 01/01/24 |
| C5        | External Door changed to<br>glazed operable window in<br>same size opening                         | 01/01/24 |
| C6        | Added Planting showing<br>retained existing trees and<br>proposed new shrubs and<br>trees          | 01/01/24 |