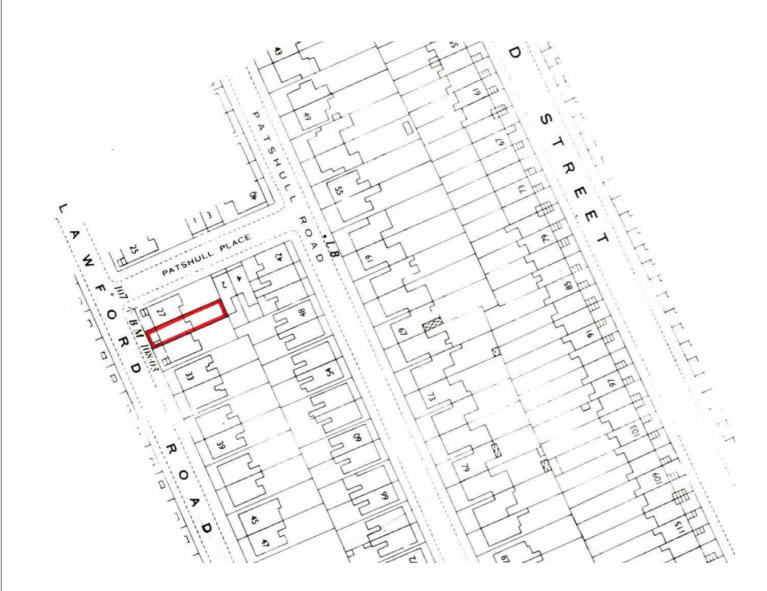

## PLANNING APPLICATION

Proposed Rear Extension, Lower Maisonette, 29A Lawford Rd NW5 2LR

FROM THIS DR
FROM THIS DR
FOR PLANNING

2. ALL DRIMENS
TO BE CHECKE

3. ALL STRUCT
ARE FOR REFE
SHOULD BE RE

WORKS TO 1