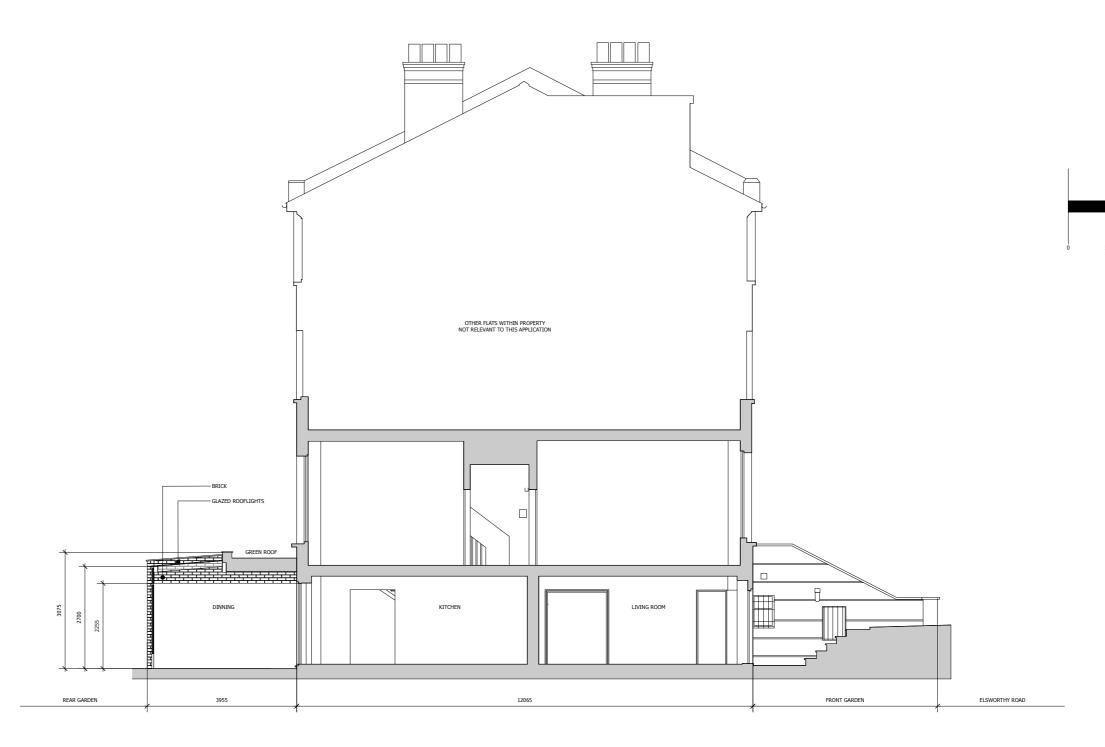

1 ELSWORTHY ROAD - PROPOSED GA SECTION
Scale: 1:50

Rev Date Description

Copyright © CAO Ltd.

This Drawing shall be read in conjunction with all related CAO Ltd, Structure, Consultant and Subcortractor Drawings issued on the Project and any other relevant information.

Clifton

Interiors www.diff.

PROJECT: ELSWORTHY ROAD, NW3 3DL

TITLE: PROPOSED SECTION

TITLE: PROPOSED SECTION
STATUS: PLANNING

DATE: 5/12/24 REV: 0

SCALE: 1:50 (A1)

NUMBER: PL\_PR\_04