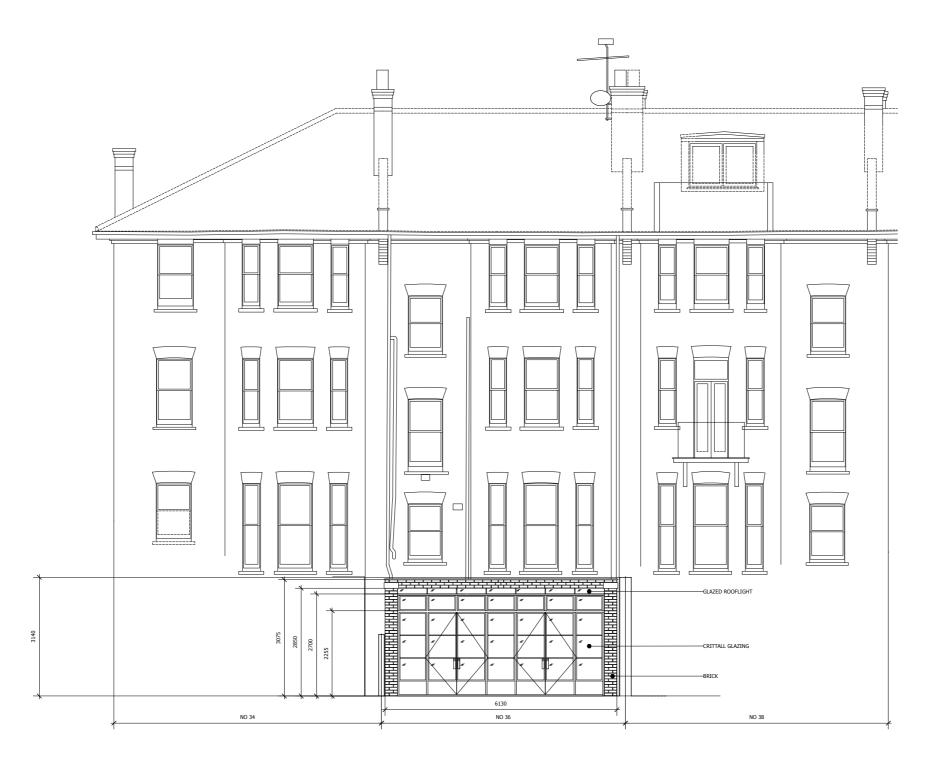

1 ELSWORTHY ROAD - PROPOSED GA ELEVATION
Scale: 1:50

Copyright © CAO Ltd.

General Not

 This Drawing shall be read in conjunction with all related CAO Ltd., Structure, Consultant and Subcontractor Drawings issued on the Project and any other relevant information.

This drawing is for the purpose of design interoutput color and is not to be used for construction

3. All dimensions are in millimetres unless otherwise indicated.

4. Do not scale from this drawing.

 All dimensions to be verified on site prior to the commencement of any work or the production of shop drawings. Any discrepancies to be reported to the Architect.

Notes:

Rev Date Description

Clifton Interiors

168 Regents Par London NV 020 758 www.diftoninteric

PROJECT: ELSWORTHY ROAD, NW3 3DL

TITLE: PROPOSED ELEVATION

TITLE: PROPOSED ELEV STATUS: PLANNING

DATE: 5/12/24 SCALE: 1:50 (A1)

REV: 0 NUMBER: PL\_PR\_03