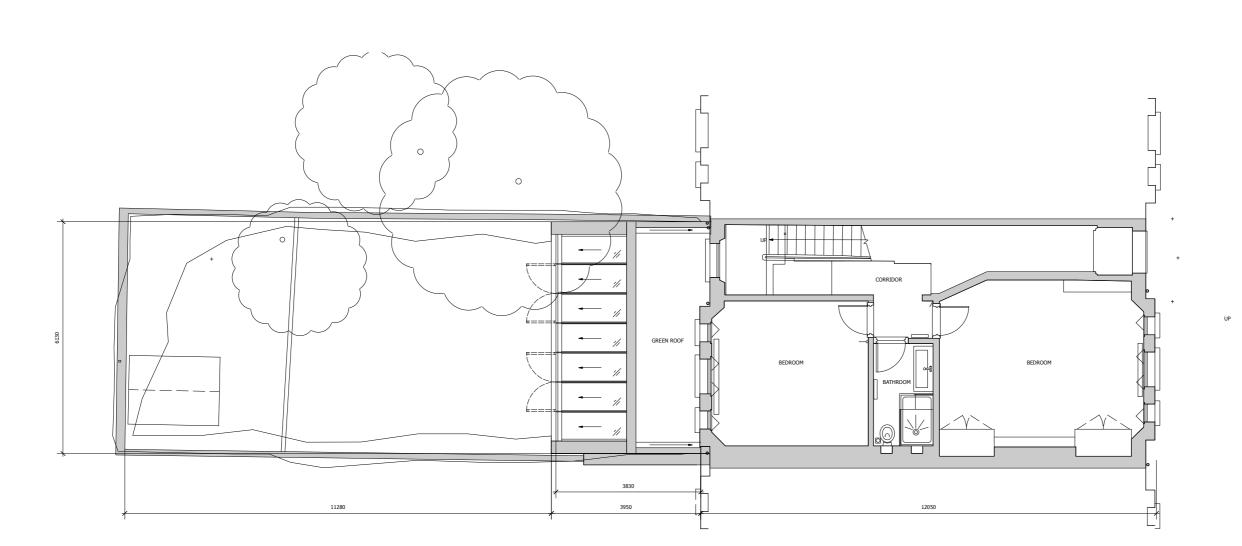

 All dimensions to be verified on site prior to the commencement of any work or the production of shop drawings. Any discrepancies to be reported to the Architect.

Notes:

North

1 ELSWORTHY ROAD - PROPOSED GA PLAN CONSERVATORY ROOF
Scale: 1:50