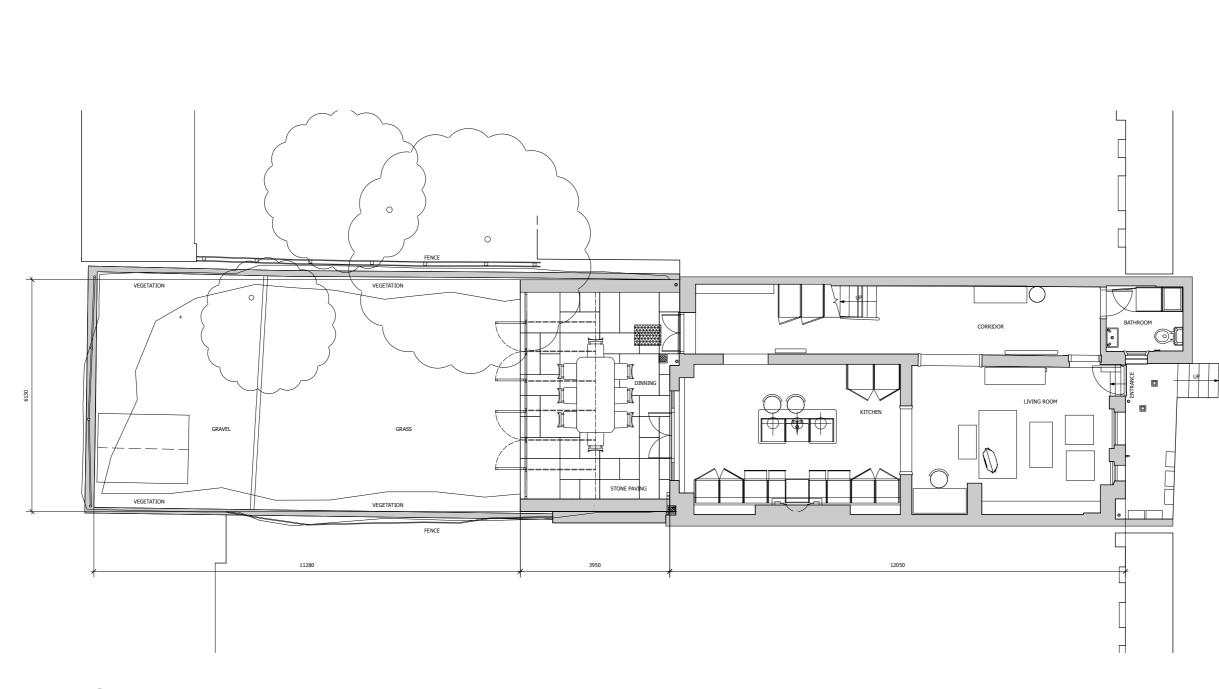

ELSWORTHY ROAD - PROPOSED GA PLAN Scale: 1:50

1)

Copyright © CAO Ltd.

General Notes:

1. This Drawing shall be read in conjunction with all related CAO Ltd., Structure, Consultant and Subcontractor Drawings issued on the Project and any other relevant information.

This drawing is for the purpose of design intent and extent only and is not to be used for construction.

3. All dimensions are in millimetres unless otherwise indicated.

4. Do not scale from this drawing.

All dimensions to be verified on site prior to the commencement of any work or the production of shop drawings. Any discrepancies to be reported to the Architect.

Notes:

| Rev                              | Date | Description |                                                                                                  |
|----------------------------------|------|-------------|--------------------------------------------------------------------------------------------------|
| Clifton<br>Interiors             |      |             | Est. 1986<br>168 Regents Park Road<br>London NW1 8XN<br>020 7586 5533<br>www.diftoninteriors.com |
| PROJECT: ELSWORTHY ROAD, NW3 3DL |      |             |                                                                                                  |
| TITLE: PROPOSED G                |      |             |                                                                                                  |
| DATE: 5                          |      | 12/24       | SCALE: 1:50 (A1)                                                                                 |
| REV: 0                           |      |             | NUMBER: PL_PR_01                                                                                 |