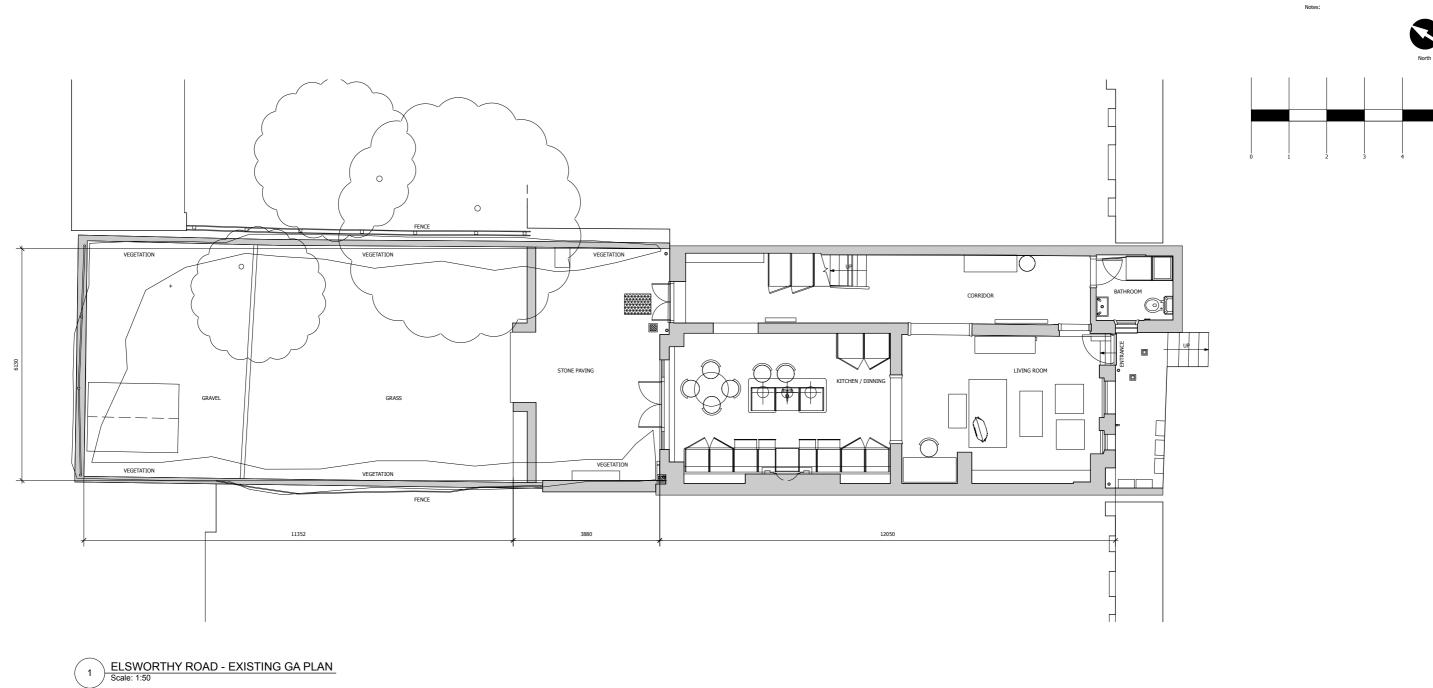

Rev Date Description

Clifton Interiors

PROJECT: ELSWORTHY ROAD, NW3 3DL

TITLE: EXISTING GA

STATUS: PLANNING DATE: 5/12/24

REV: 0

SCALE: 1:50 (A1)

NUMBER: PL\_EX\_01