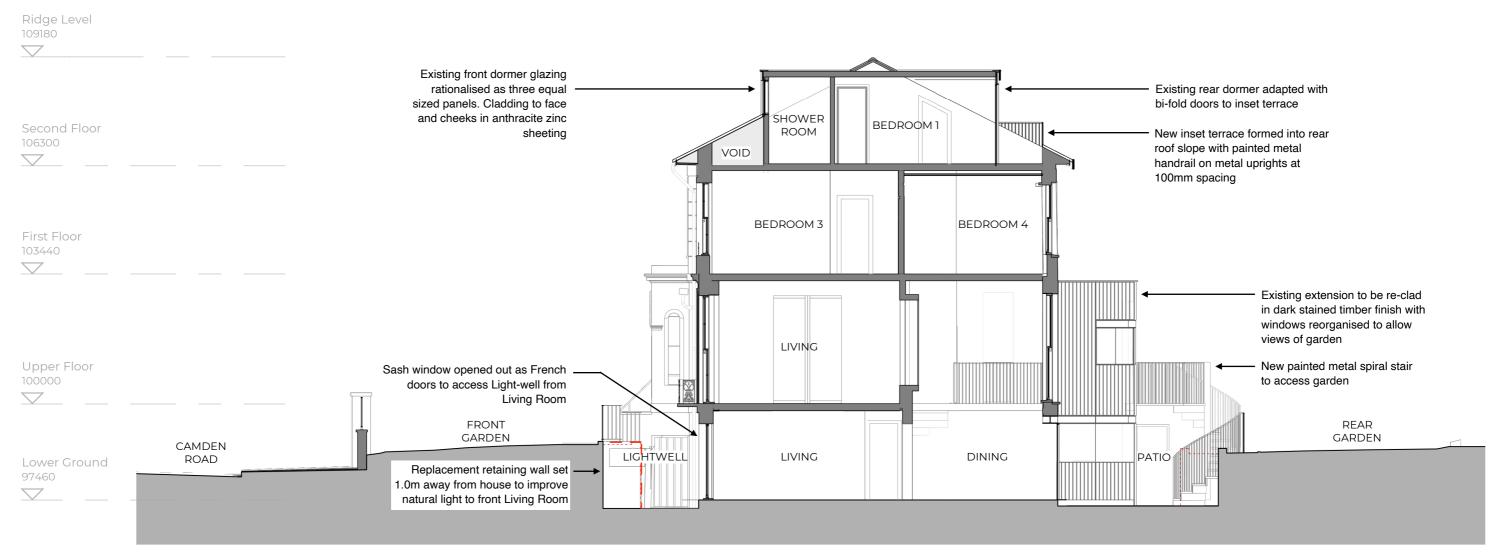

Proposed Section A

| PROJECT | PROJECT REF.                 |       |            |              |
|---------|------------------------------|-------|------------|--------------|
|         | 2405                         |       |            |              |
| CLIENT  | Emma Stockton & Matthew Shaw | DATE  | 24/12/24   | DRAWING REF. |
|         |                              | SCALE | @ A3 1:100 | S101         |
| TITLE   | Proposed Section A           | DRWN  | ES         | REVISION     |
|         |                              | CHKD  | PB         | PLI          |
| PURPOSI | PLANNING                     | ;     |            |              |