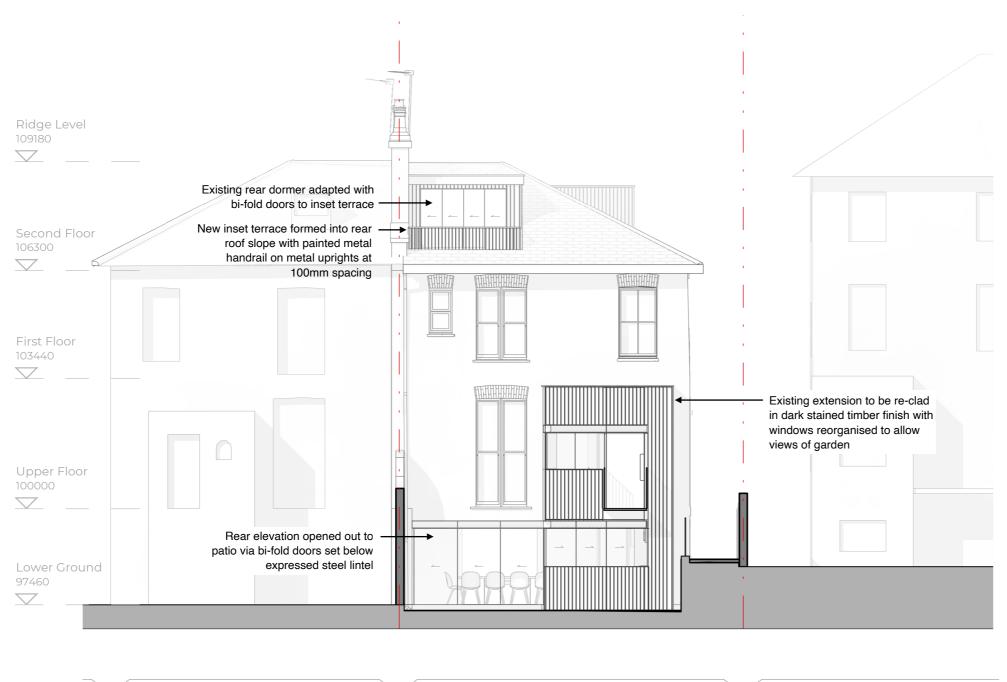

## SCALE 1: 100

| PROJECT 170 Camden Road, London NW1 9HJ |                               |               |                        | PROJECT REF. | REVISION | DATE       | DESCRIPTION | GENERAL NOTES                                                                                                                                                |
|-----------------------------------------|-------------------------------|---------------|------------------------|--------------|----------|------------|-------------|--------------------------------------------------------------------------------------------------------------------------------------------------------------|
|                                         |                               |               |                        | 2405         |          |            |             | Drawing issued for specified purpose only.                                                                                                                   |
| CLIENT                                  | Emma Stockton & Matthew Shaw  | DATE<br>SCALE | 24/12/24<br>@ A3 1:100 | DRAWING REF. | PLI      | 24/12/2024 | PLANNING    | Do not scale from this drawing - work to figured dimensions only.<br>All dimensions on this drawing are to be verified prior to fabrication or construction. |
| TITLE                                   | Proposed South-East Elevation | DRWN<br>CHKD  | ES<br>PB               | REVISION PL1 |          |            |             | This drawing is to be read in conjunction with the relevant consultant, contractor and / or sub-contractor drawings and specifications.                      |
| PURPOS                                  | e PLANNING                    |               |                        |              | _        |            |             | Any discrepancies, omissions or other queries should be raised with Bankhead +<br>Partners immediately.                                                      |