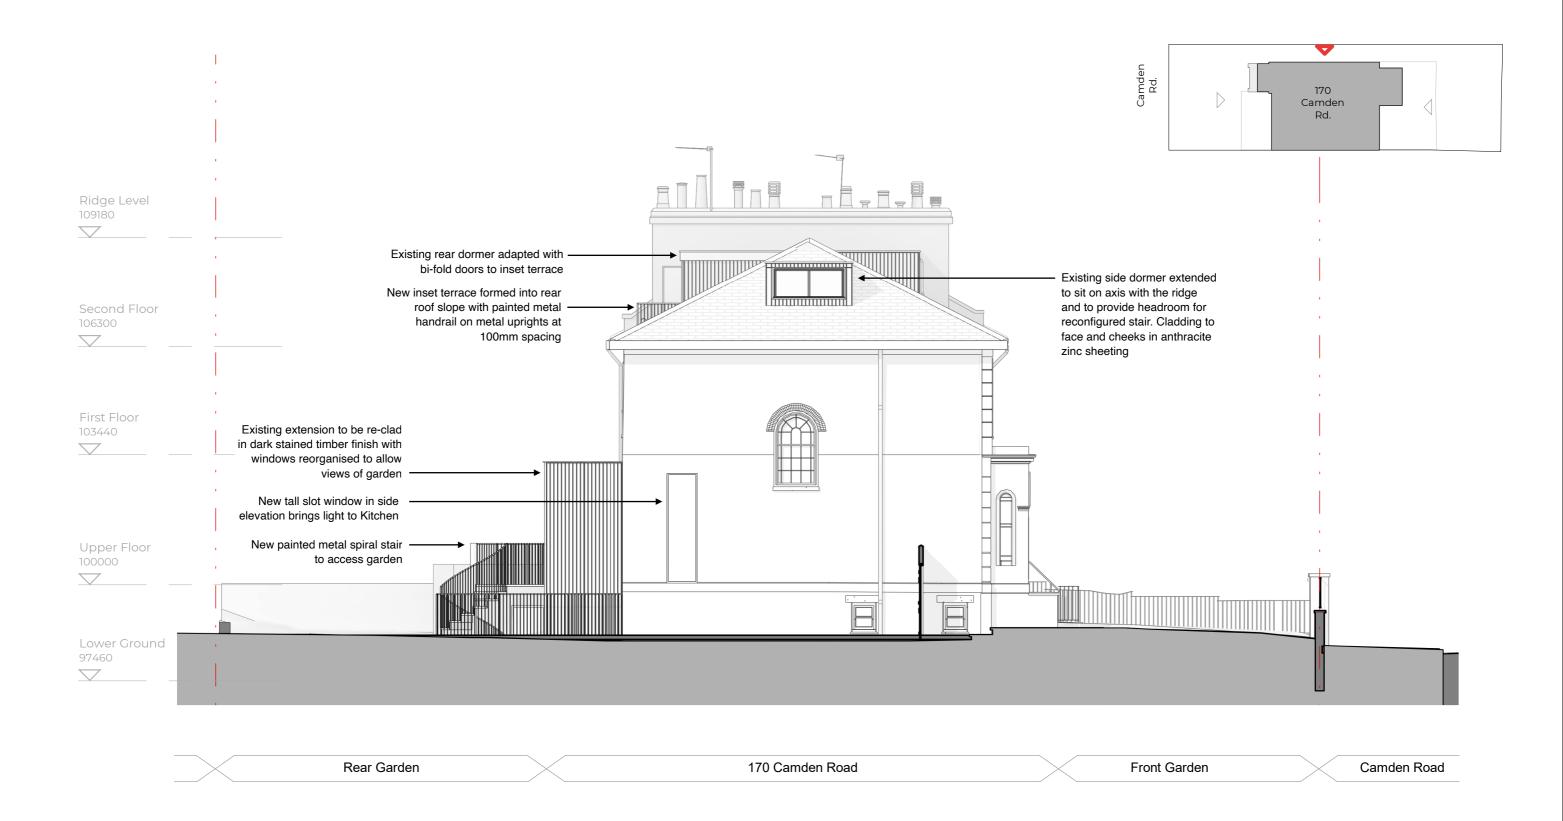

| PROJEC <sup>®</sup> | T 170 Caradan Dood Landan NW/LOUI |       |            | PROJECT R | EF.   |
|---------------------|-----------------------------------|-------|------------|-----------|-------|
|                     | 170 Camden Road, London NW1 9HJ   |       |            |           | 2405  |
| CLIENT              | Emma Stockton & Matthew Shaw      | DATE  | 24/12/24   | DRAWING   | REF.  |
|                     | Emma Stockton & Matthew Snaw      | SCALE | @ A3 1:100 |           | EL102 |
| TITLE               | Proposed North-East Elevation     | DRWN  | ES         | REVISION  |       |
|                     |                                   | CHKD  | PB         |           | PLI   |
| PURPOS              | PLANNING PLANNING                 | ;     |            |           |       |