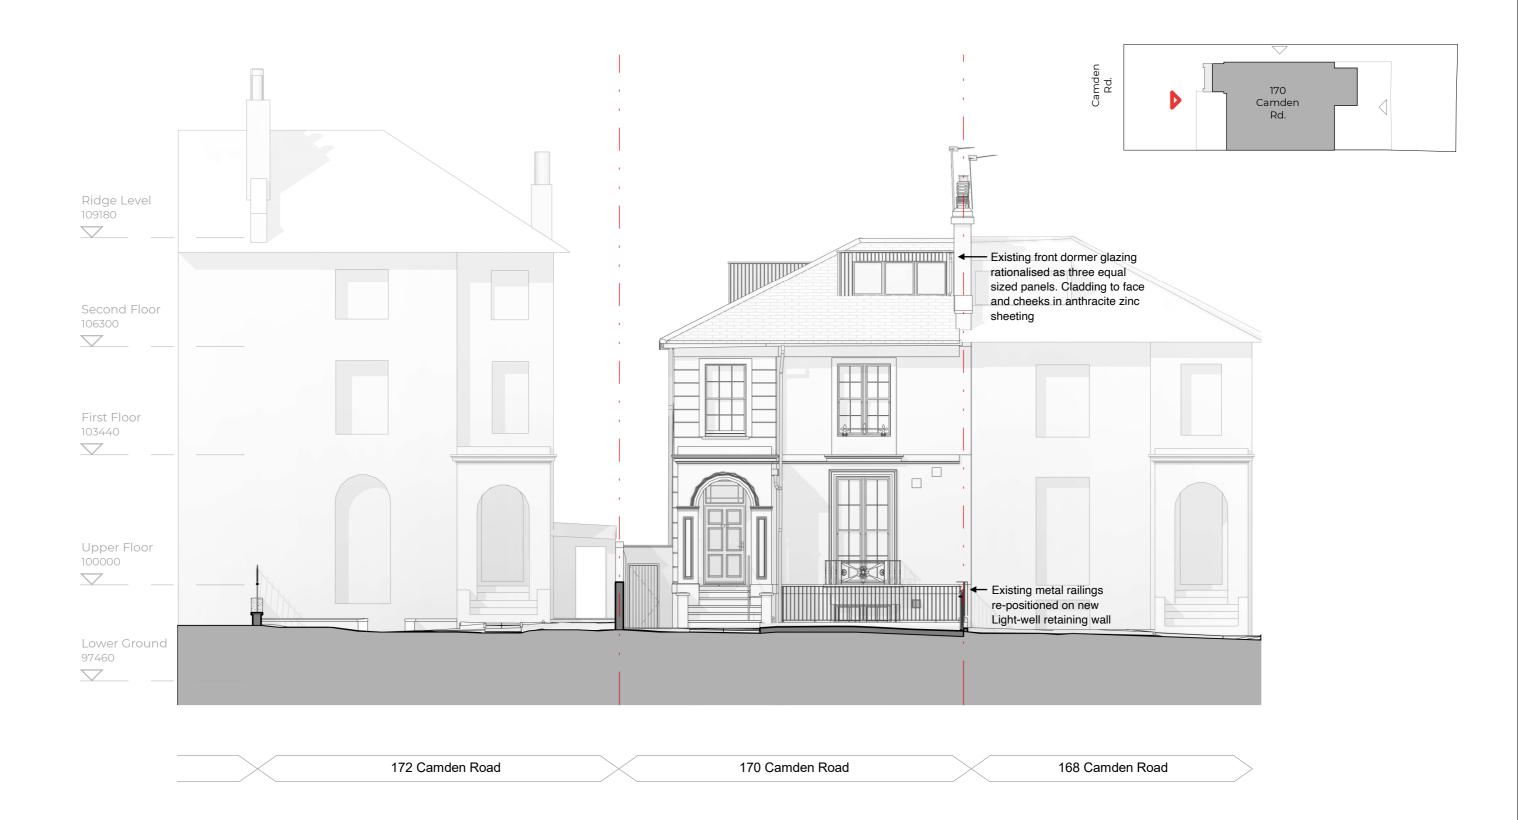

| PROJEC* | T 170 Comdon Dood London NIM/I OLII | 70 Camdan Dood Landan NIM/I OH I |              |          | PROJECT REF. |  |
|---------|-------------------------------------|----------------------------------|--------------|----------|--------------|--|
|         | 170 Camden Road, London NW1 9HJ     |                                  |              |          | 2405         |  |
| CLIENT  | DATE                                | 24/12/24                         | DRAWING REF. |          |              |  |
|         | Emma Stockton & Matthew Shaw        | SCALE                            | @ A3 1:100   |          | EL101        |  |
| TITLE   | Proposed North-West Elevation       | DRWN                             | ES           | REVISION |              |  |
|         | Proposed North-West Elevation       | CHKD                             | PE           | 3        | PL1          |  |
| PURPOS  | PLANNING                            | <u> </u>                         |              | •        |              |  |