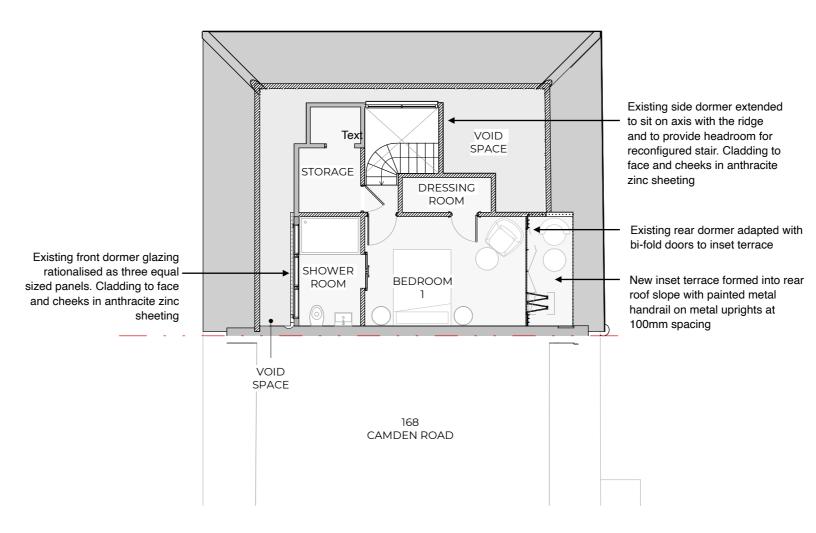

Proposed Second Floor

| PROJECT 170 Consider Deed London NIM/ 01/7 |                              |       |            |              | PROJECT REF. |  |
|--------------------------------------------|------------------------------|-------|------------|--------------|--------------|--|
| 170 Camden Road, London NW1 9HJ            |                              |       |            |              | 2405         |  |
| CLIENT                                     | Emma Stockton & Matthew Shaw | DATE  | 24/12/24   | DRAWING REF. |              |  |
|                                            |                              | SCALE | @ A3 1:100 | ]            | A106         |  |
| TITLE                                      | Proposed Second Floor Level  | DRWN  | ES         | REVISION     |              |  |
|                                            |                              | CHKD  | PB         | 1            | PL1          |  |
| PURPOSE                                    |                              |       |            |              |              |  |