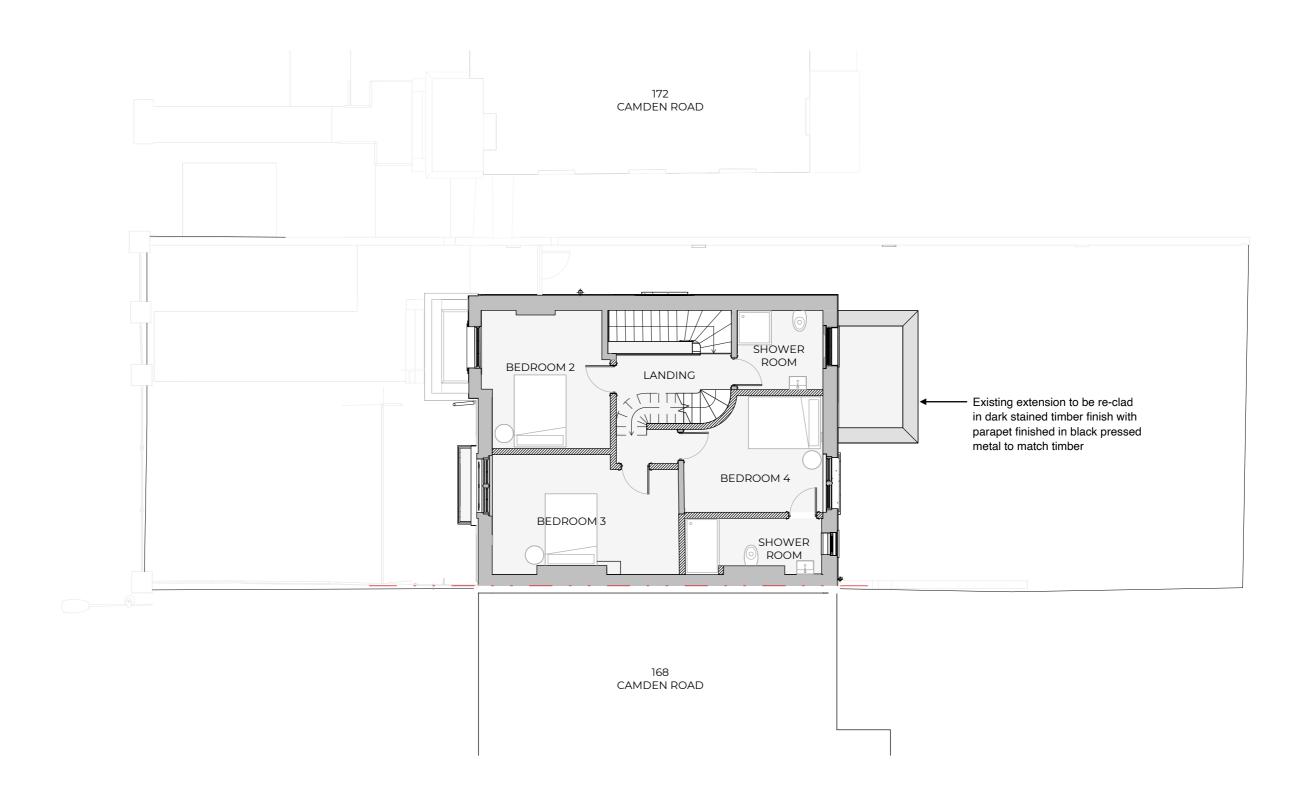

Proposed First Floor

| PROJECT 170 Camden Road, London NW1 9HJ |                                 |       |            |              | PROJECT REF. |  |
|-----------------------------------------|---------------------------------|-------|------------|--------------|--------------|--|
|                                         |                                 |       |            |              | 2405         |  |
| CLIENT                                  | France Stankton & Matthew Chave | DATE  | 24/12/24   | DRAWING REF. |              |  |
|                                         | Emma Stockton & Matthew Shaw    | SCALE | @ A3 1:100 |              | A105         |  |
| TITLE                                   | Proposed First Floor Level      | DRWN  | ES         | REVISION     |              |  |
|                                         |                                 | CHKD  | PB         | 1            | PLI          |  |
| PURPOSE                                 |                                 |       |            |              |              |  |