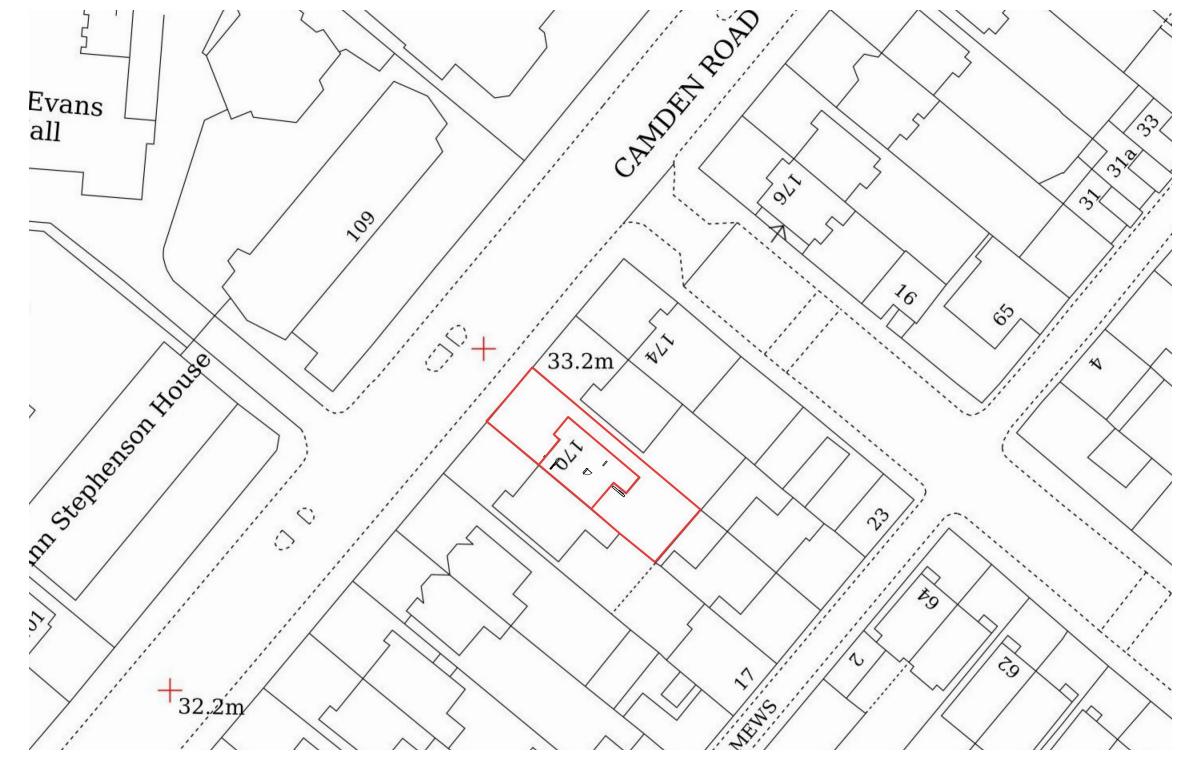

| PROJEC1 | <sup>1</sup> 170 Camden Road, London NW1 9HJ |       |            | PROJECT REI | F.   |
|---------|----------------------------------------------|-------|------------|-------------|------|
|         | 170 Camden Road, London NW1 9HJ              |       |            |             | 2405 |
| CLIENT  | France Staniston & Matthew Chave             | DATE  | 24/12/24   | DRAWING RE  | EF.  |
|         | Emma Stockton & Matthew Shaw                 | SCALE | @ A3 1:500 |             | A102 |
| TITLE   | Proposed Block Plan                          | DRWN  | ES         | REVISION    |      |
|         | Proposed Block Plair                         | CHKD  | PB         | РВ          | PL1  |
| PURPOS  | E DI ANINIM                                  |       |            |             |      |