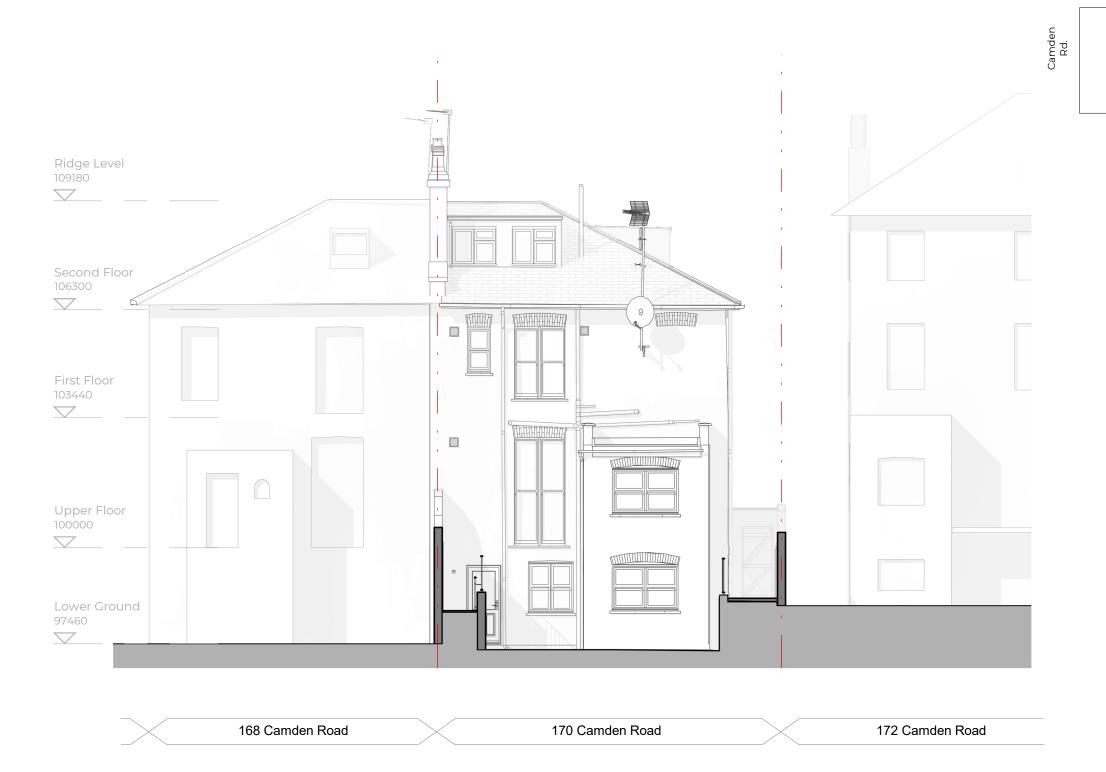

| PROJECT | 170 Camdon Dood Landon NW/1 0117 | PROJECT REF. |          |             |        |
|---------|----------------------------------|--------------|----------|-------------|--------|
|         | 170 Camden Road, London NW1 9HJ  |              |          |             | 2405   |
| CLIENT  | France Stanleton & Motth au Chau | DATE         | 24/12,   | 24 DRAWING  | G REF. |
|         | Emma Stockton & Matthew Shaw     | SCALE        | @ A3 1:1 | 00          | EL003  |
| TITLE   | Existing South-East Elevation    | DRWN         |          | ES REVISION | l      |
|         | Existing South-East Elevation    | CHKD         |          | РВ          | PL1    |
| PURPOSI | <sup>E</sup> PLANNING            | i            |          |             |        |