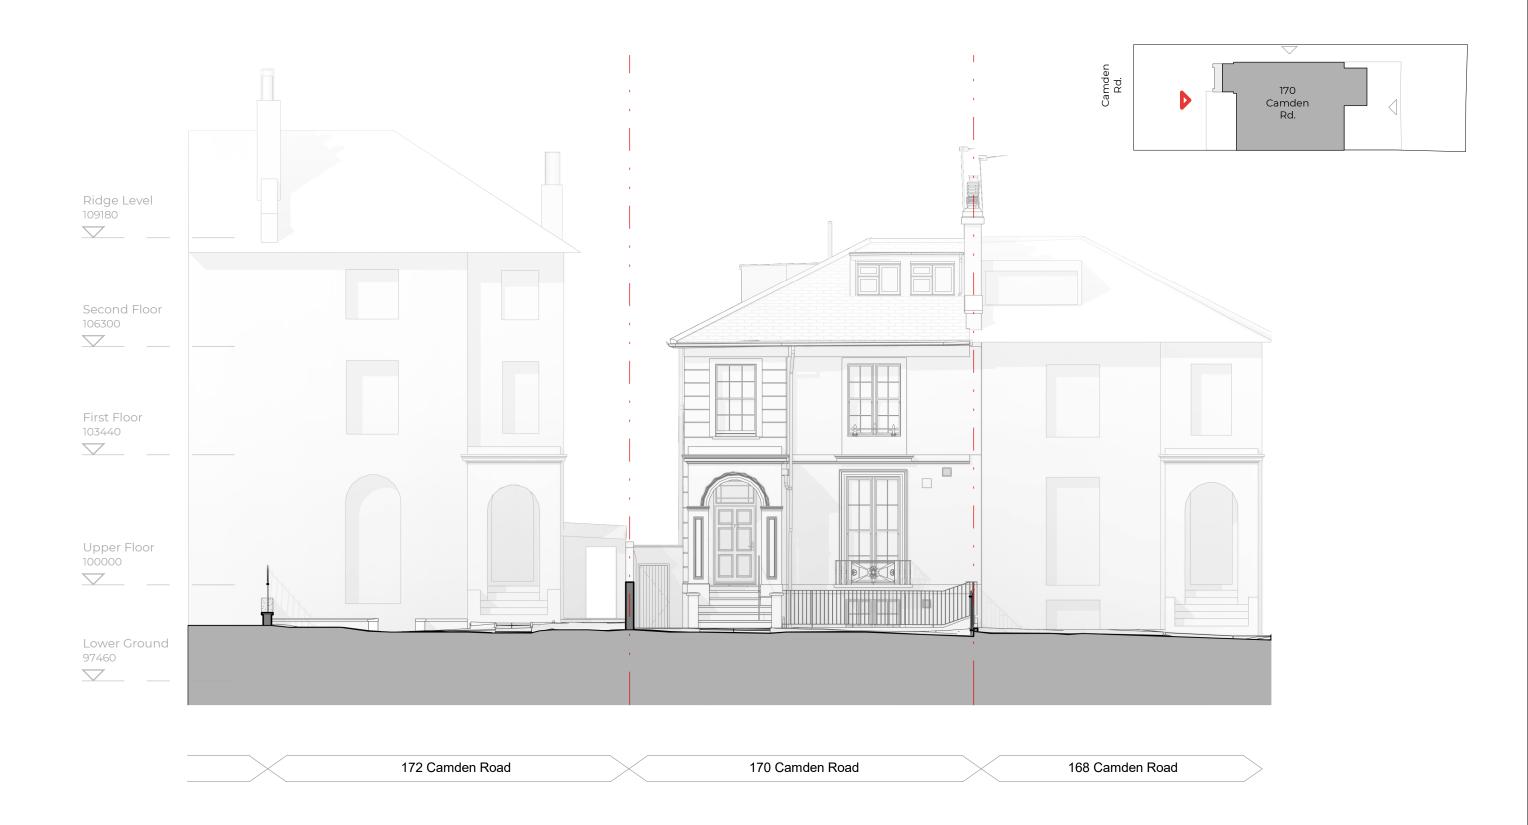

| PROJECT 170 Camden Road, London NW1 9HJ |                               |       |      |         |              | PROJECT REF. |  |
|-----------------------------------------|-------------------------------|-------|------|---------|--------------|--------------|--|
|                                         |                               |       |      |         |              | 2405         |  |
| CLIENT                                  | Emma Stockton & Matthew Shaw  | DATE  | 24   | 4/12/24 | DRAWING REF. |              |  |
|                                         |                               | SCALE | @ A3 | 1:100   |              | EL001        |  |
| TITLE                                   | Existing North-West Elevation | DRWN  |      | ES      | REVISION     |              |  |
|                                         |                               | CHKD  |      | РВ      | 1            | PLI          |  |
| PURPOSE PLANNING                        |                               |       |      |         |              |              |  |