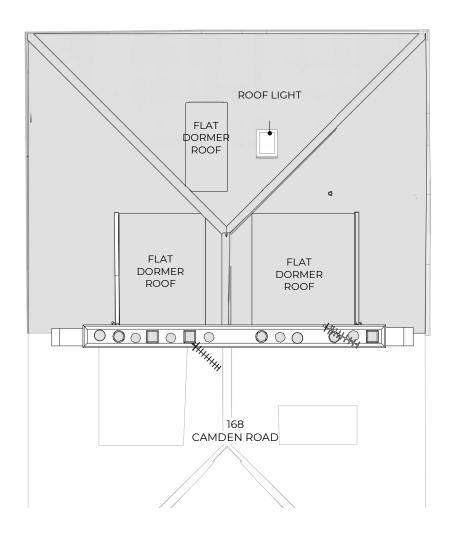

Existing Roof Level

| PROJECT 170 Camden Road, London NW1 9HJ |                                  |       |            |           | PROJECT REF. |  |
|-----------------------------------------|----------------------------------|-------|------------|-----------|--------------|--|
|                                         |                                  | 2405  |            |           |              |  |
| CLIENT                                  | France Staniston & Motthew Chave | DATE  | 24/12/24   | DRAWING R | EF.          |  |
|                                         | Emma Stockton & Matthew Shaw     | SCALE | @ A3 1:100 |           | A007         |  |
| TITLE                                   | Existing Roof Level              | DRWN  | ES         | REVISION  |              |  |
|                                         |                                  | CHKD  | РВ         |           | PLI          |  |
| PURPOSE                                 | PLANNING                         |       |            |           |              |  |