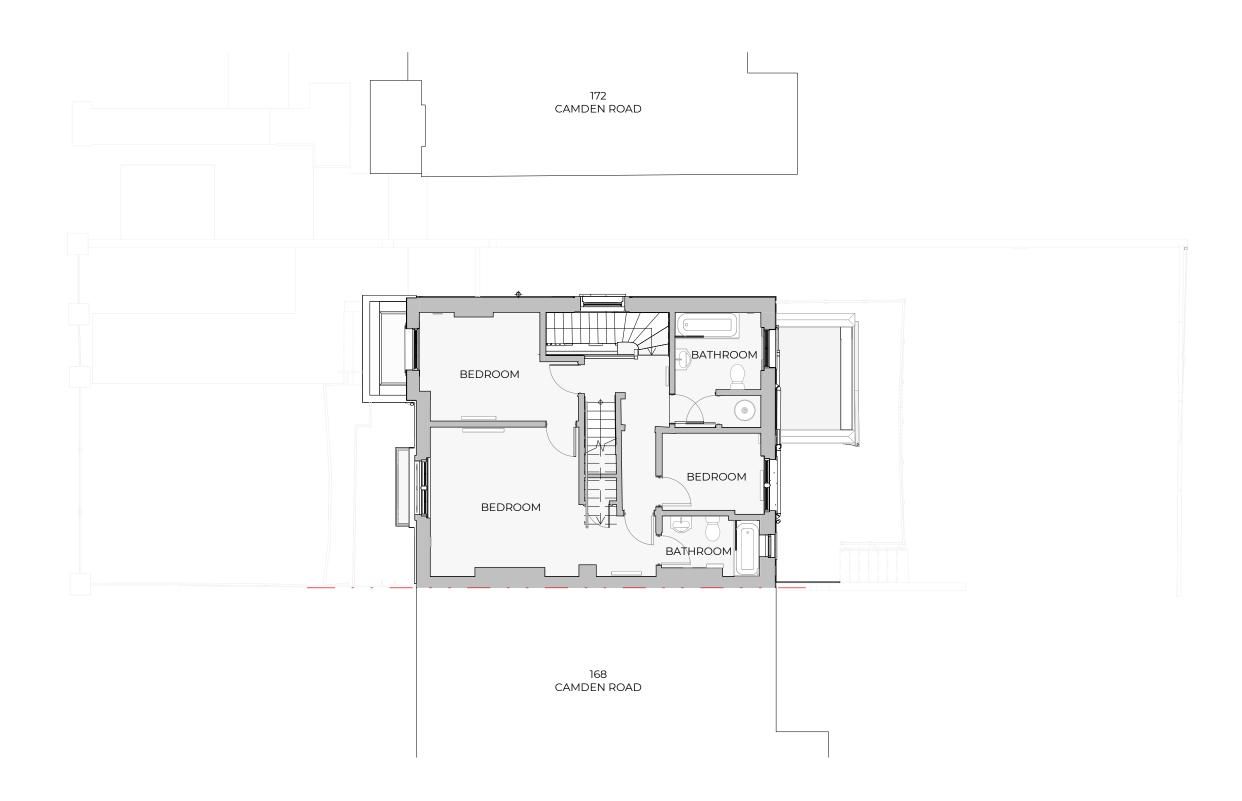

Existing First Floor

| PROJECT | PROJECT 170 Camden Road, London NW1 9HJ |       |            |              | PROJECT REF. |  |
|---------|-----------------------------------------|-------|------------|--------------|--------------|--|
|         | 170 Camden Road, London NW1 9HJ         |       |            |              | 2405         |  |
| CLIENT  | Emma Stockton & Matthew Shaw            | DATE  | 24/12/24   | DRAWING REF. |              |  |
|         |                                         | SCALE | @ A3 1:100 |              | A005         |  |
| TITLE   | Existing First Floor Level              | DRWN  | ES         | REVISION     |              |  |
|         |                                         | CHKD  | PB         |              | PLI          |  |
| PURPOSE | DLANNING                                |       |            |              |              |  |