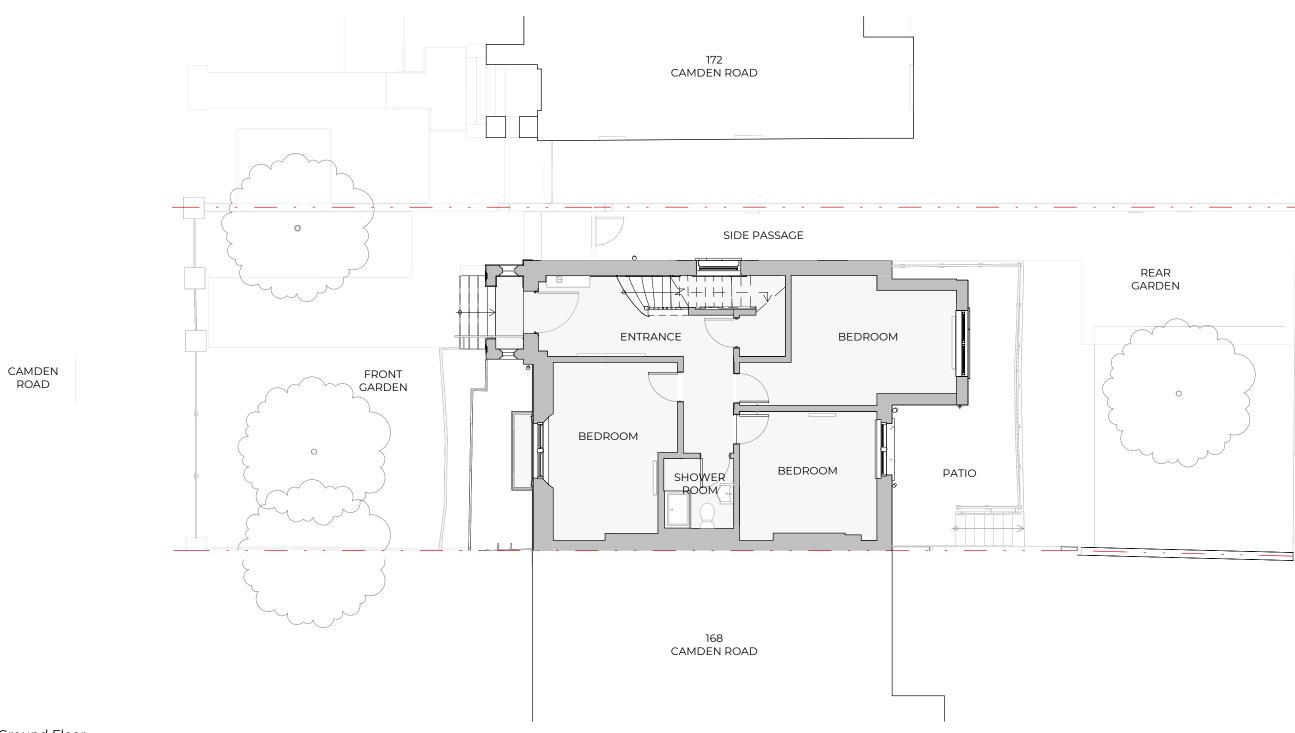

Existing Upper Ground Floor

| PROJECT 170 Complex Dood Landon NIM/2 OLIZ |                                 |       |            |           | PROJECT REF. |  |
|--------------------------------------------|---------------------------------|-------|------------|-----------|--------------|--|
|                                            | 170 Camden Road, London NW1 9HJ |       |            |           |              |  |
| CLIENT                                     | Emma Stockton & Matthew Shaw    | DATE  | 24/12/24   | DRAWING F | REF.         |  |
|                                            | Emma Stockton & Matthew Snaw    | SCALE | @ A3 1:100 |           | A004         |  |
| TITLE                                      | Existing Upper Ground Floor     | DRWN  | ES         | REVISION  |              |  |
|                                            |                                 | CHKD  | РВ         |           | PLI          |  |
| PURPOSE                                    | PLANNING                        |       |            |           |              |  |