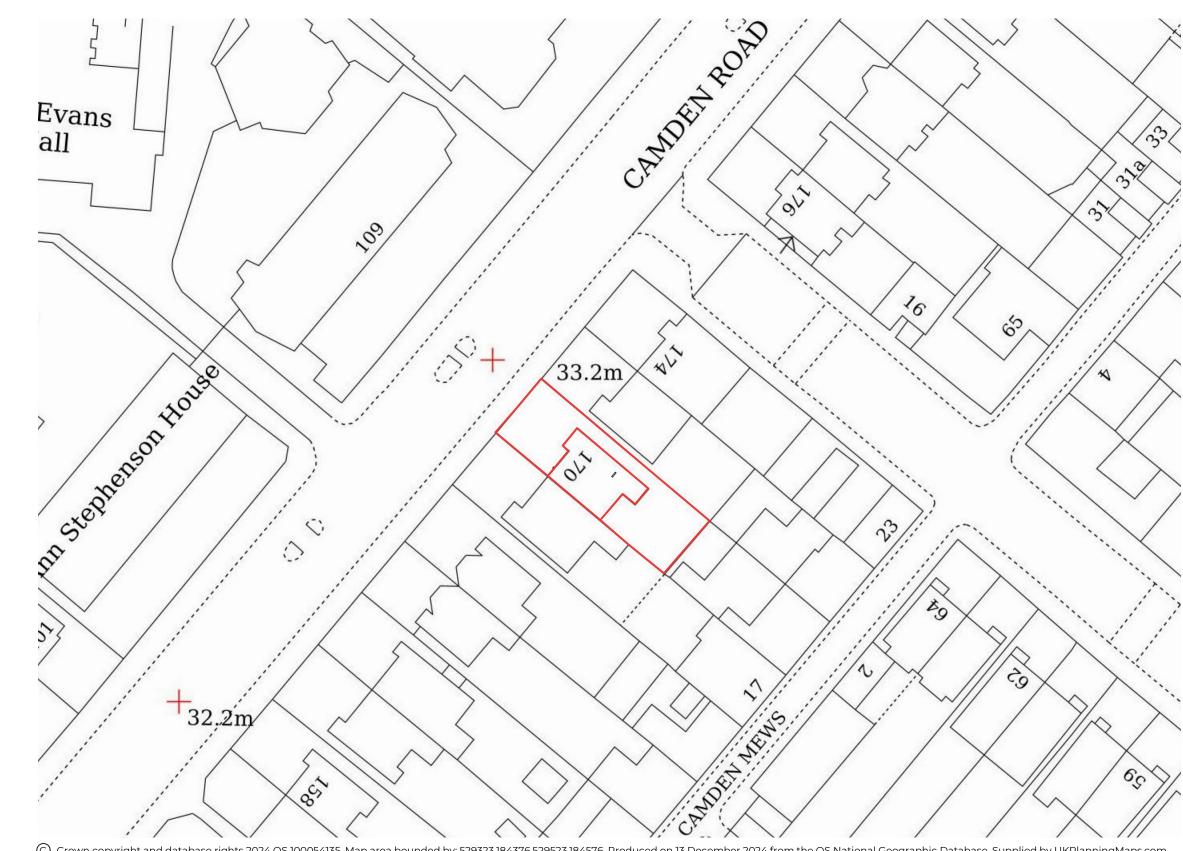

Crown copyright and database rights 2024 OS 100054135. Map area bounded by: 529323,184376,529523,184576. Produced on 13 December 2024 from the OS National Geographic Database. Supplied by UKPlanningMaps.com. Unique plan reference: p4f/1186653/159647

0 5 10 15 20 25 SCALE 1: 500 m

| PROJECT 170 Camden Road, London NW1 9HJ 24 |                              |                         |                        |                                 | REVISION | DATE       | DESCRIPTION | GENERAL NOTES                                                                                                                                                |
|--------------------------------------------|------------------------------|-------------------------|------------------------|---------------------------------|----------|------------|-------------|--------------------------------------------------------------------------------------------------------------------------------------------------------------|
|                                            |                              |                         |                        | 2405                            |          | 24/12/2024 |             | Drawing issued for specified purpose only.                                                                                                                   |
| CLIENT                                     | Emma Stockton & Matthew Shaw | Stockton & Matthew Shaw | 24/12/24<br>@ A3 1:500 | 4 DRAWING REF.<br>0 <b>A002</b> | PLI      | 24/12/2024 | PLANNING    | Do not scale from this drawing - work to figured dimensions only.<br>All dimensions on this drawing are to be verified prior to fabrication or construction. |
| TITLE                                      | Existing Block Plan          | DRWN<br>CHKD            | ES<br>PB               | REVISION PL1                    |          |            |             | This drawing is to be read in conjunction with the relevant consultant, contractor and / or sub-contractor drawings and specifications.                      |
| PURPO:                                     | PLANNING                     |                         |                        |                                 |          |            |             | Any discrepancies, omissions or other queries should be raised with Bankhead +<br>Partners immediately.                                                      |