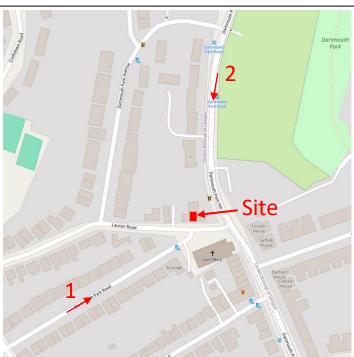

#### Viewpoint Key:

|  | View<br>Ref: | NGR                    | Location                                              | Distance<br>to Site |
|--|--------------|------------------------|-------------------------------------------------------|---------------------|
|  | 1            | E: 528819<br>N: 186119 | Dartmouth Park Rd.<br>Outside No. 63                  | 165m                |
|  | 2            | E: 528964<br>N: 186362 | Dartmouth Park<br>Hill. East side<br>opposite No. 71. | 140m                |

| A CONTRACTOR OF  | rs. Licensed under the Open Data<br>ense (ODbL) CC BY-SA 2.0                                             |
|--------------------------------------------------------------------------------------------------------------------------------------------------------------------------------------------------------------------------------------------------------------------------------------------------------------------------------------------------------------------------------------------------------------------------------------------------------------------------------------------------------------------------------------------------------------------------------------------------------------------------------------------------------------------------------------------------------------------------------------------------------------------------------------------------------------------------------------------------------------------------------------------------------------------------------------------------------------------------------------------------------------------------------------------------------------------------------------------------------------------------------------------------------------------------------------------------------------------------------------------------------------------------------------------------------------------------------------------------------------------------------------------------------------------------------------------------------------------------------------------------------------------------------------------------------------------------------------------------------------------------------------------------------------------------------------------------------------------------------------------------------------------------------------------------------------------------------------------------------------------------------------------------------------------------------------------------------------------------------------------------------------------------------------------------------------------------------------------------------------------------------|----------------------------------------------------------------------------------------------------------|
| A Constrained of the constrained | © OpenStreetMap Contributors. Licensed under the Op<br>Commons Open Database License (ODbL) CC BY-SA 2.0 |

| View Ref | NGR                    | Location                                                  | Distance<br>to Site |
|----------|------------------------|-----------------------------------------------------------|---------------------|
| 3        | E: 527930<br>N: 185977 | Sports field to north of Parliament Hill Athletics Track. | 1,040m              |