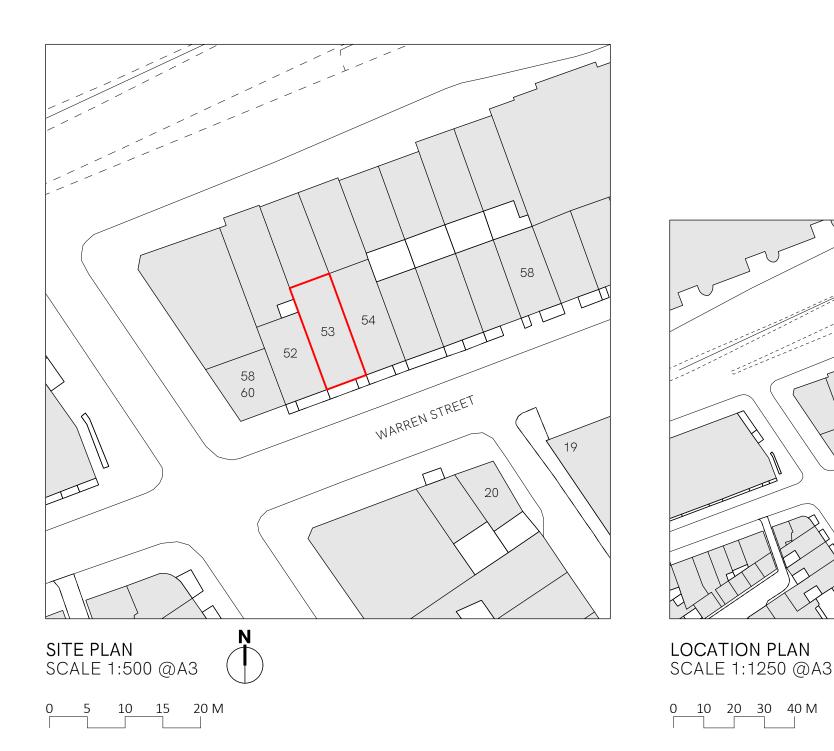

## Project: 53 Warren Street, W1T 5NL

**Title:** Site Plan and Location Plan

## Status: Planning

1:1250 @A3