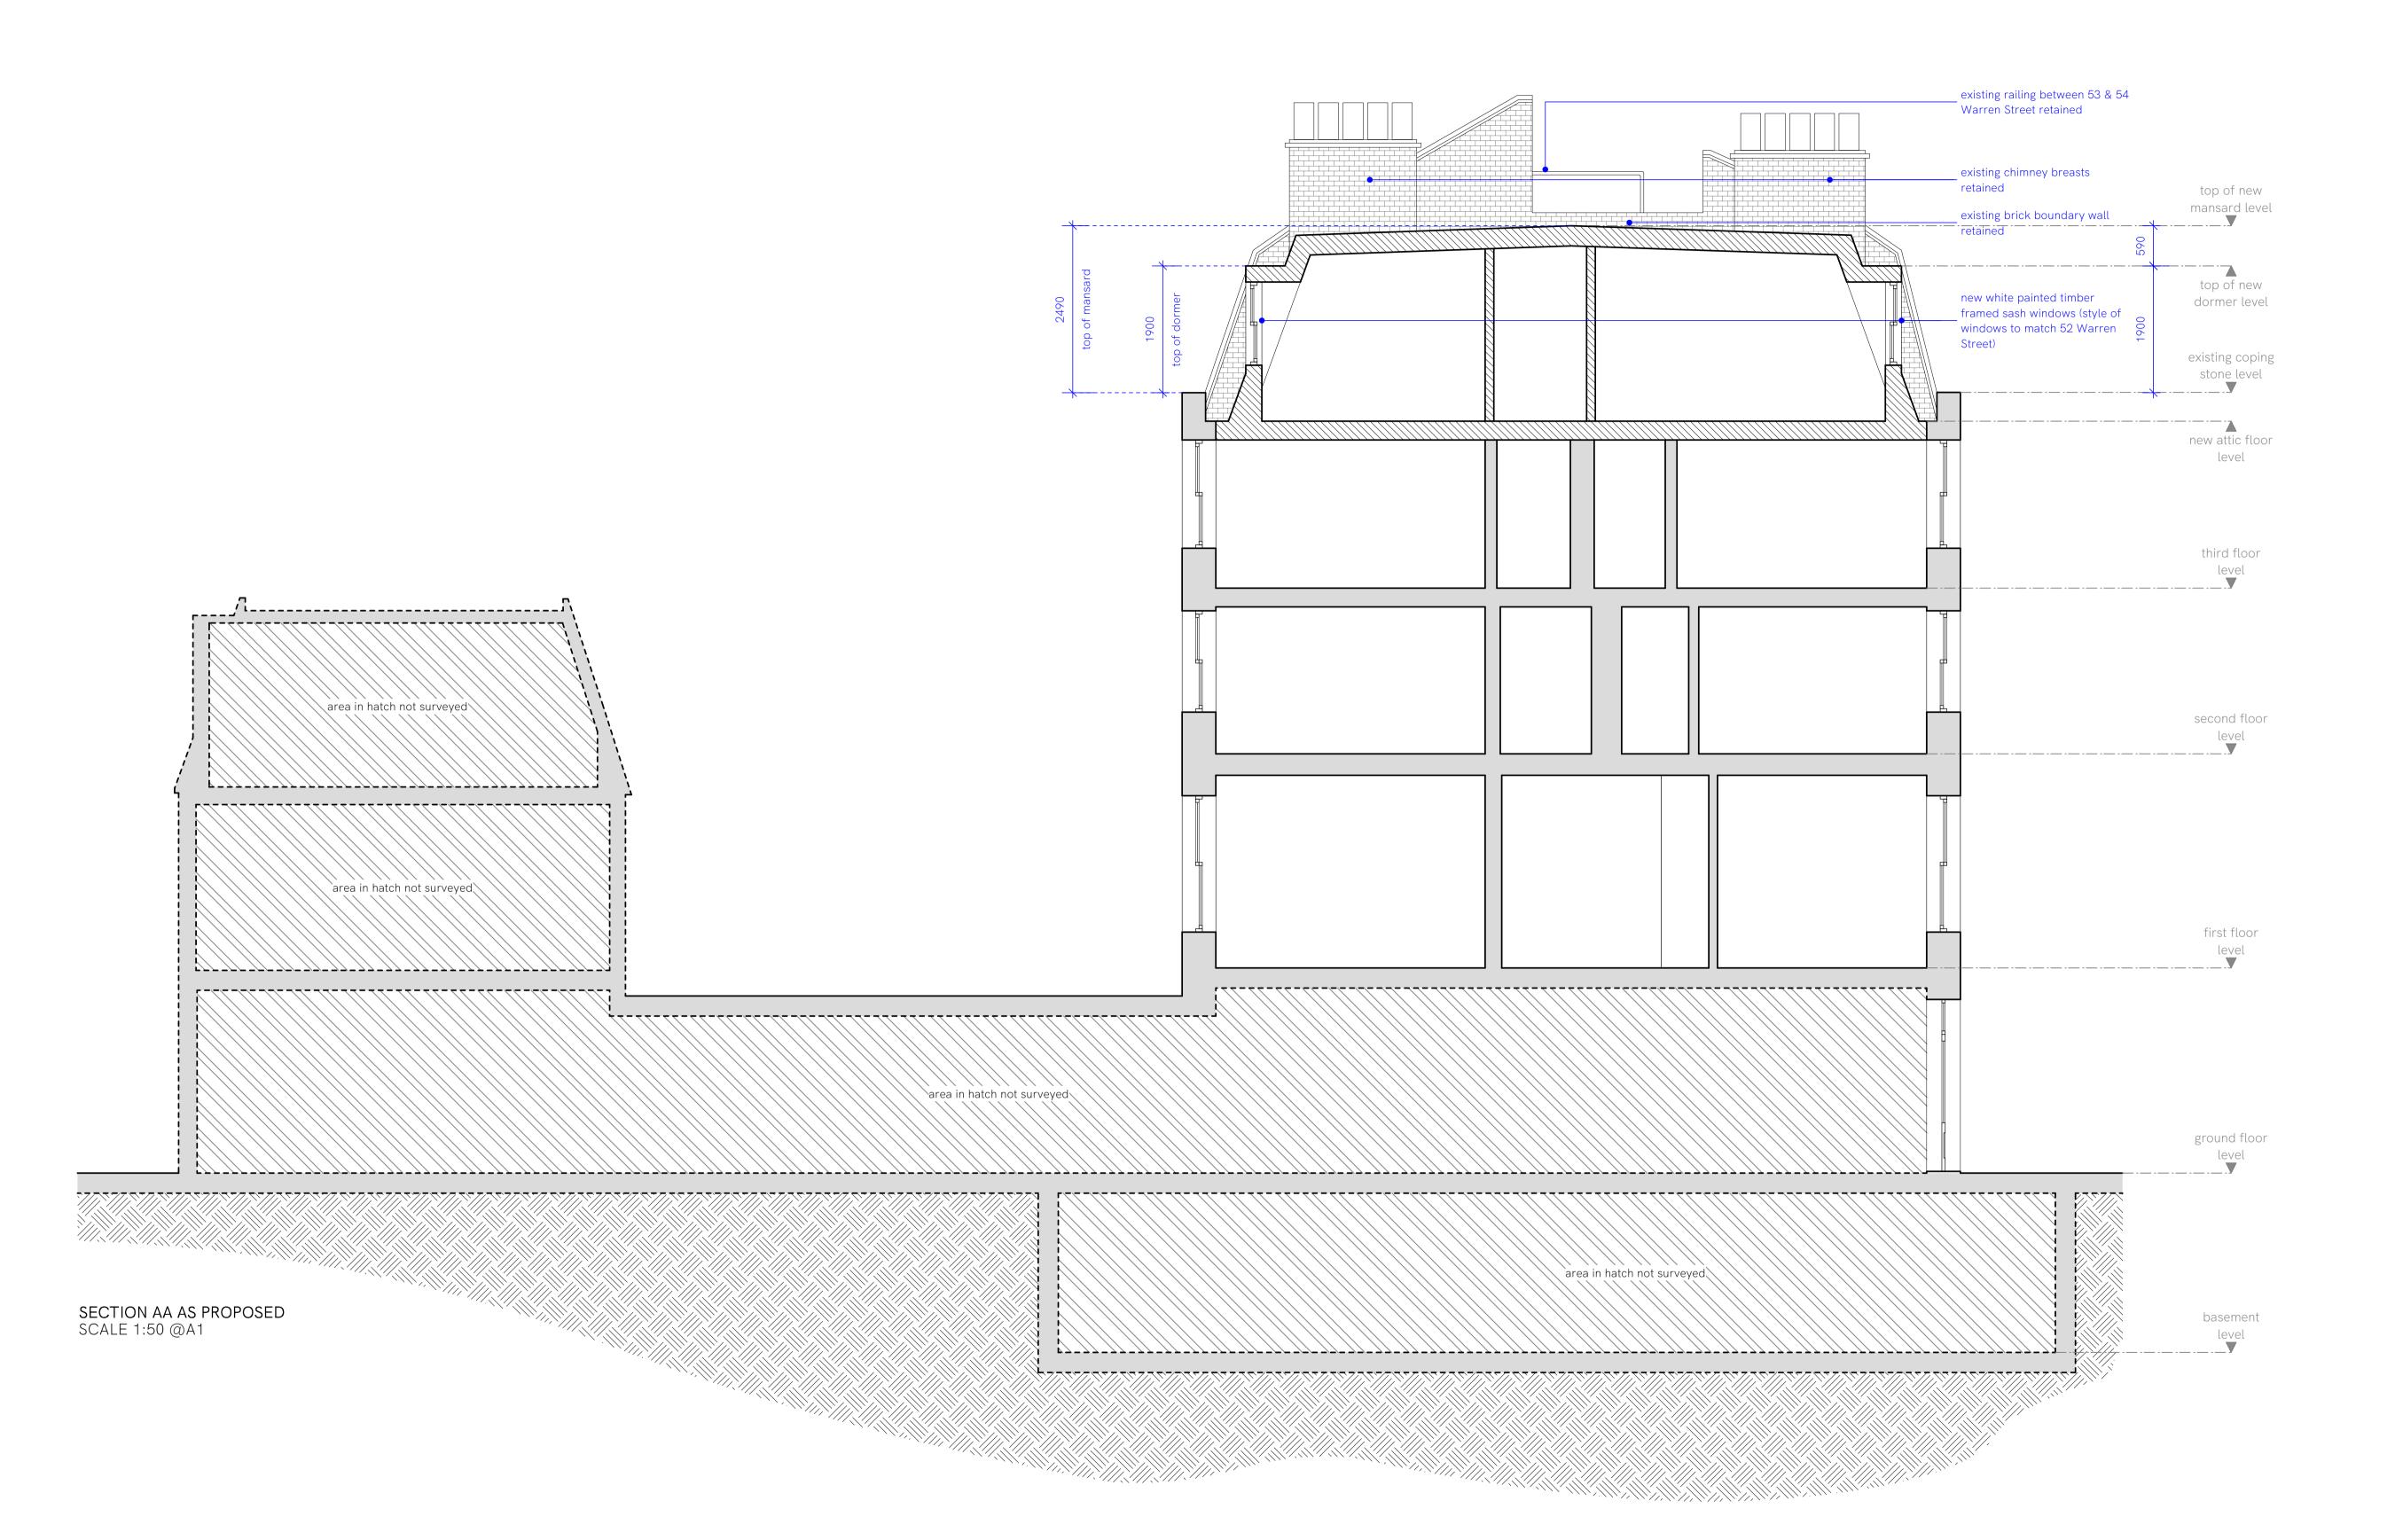

legend: - existing walls - new walls - existing brickwork - area not surveyed - natural slate ---- - 1.5m height line

16.12.24

issued for planning reason for revision.

JOB: 53 Warren Street

Title: Section AA as Proposed